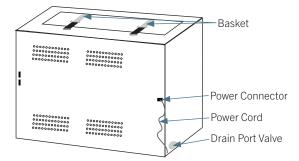

| Controller                                                                                                              |                                                                                                         |
|-------------------------------------------------------------------------------------------------------------------------|---------------------------------------------------------------------------------------------------------|
| Interface                                                                                                               | LED display                                                                                             |
| Controller Type                                                                                                         | Digital microprocessor                                                                                  |
| Independent Controls                                                                                                    | Per basket                                                                                              |
| Set Time / Cycle Time                                                                                                   | Displayed in minutes                                                                                    |
| Programmable Cycles                                                                                                     | 14 time selections                                                                                      |
| High Temperature Alarm                                                                                                  | Audible and visual                                                                                      |
| Heater Status Indicator                                                                                                 | Visual                                                                                                  |
| Cycle Pause / Resume                                                                                                    | Yes                                                                                                     |
| Dimensions and Construction                                                                                             |                                                                                                         |
| Chamber Dimensions (w x h x d)<br>in (mm)                                                                               | 15.5 x 11 x 7.5 / (394 x 280 x 191)                                                                     |
| Exterior (w x h x d) in (mm)                                                                                            | 18.5 x 16.25 x 14.75 / (470 x 413 x 375)                                                                |
| Overall Exterior (w x h x d)<br>in (mm) (includes baskets<br>extended, drain port, plasma<br>overwrap holder, switches) | 21.75 x 23 x 15.5 / (552 x 584 x 394)                                                                   |
| Exterior Material                                                                                                       | Bacteria-resistant powder coated                                                                        |
| Chamber Material                                                                                                        | Stainless steel                                                                                         |
| Drain System                                                                                                            | Quick connect                                                                                           |
| Basket Material                                                                                                         | Stainless steel                                                                                         |
| Net Weight                                                                                                              | 58 lb (26 kg)                                                                                           |
| Shipping Weight                                                                                                         | 78 lb (35 kg)                                                                                           |
| Location Requirements                                                                                                   | Access to water supply.<br>Adjacent to a sanitary drain or waste water<br>container.                    |
| Clearance Requirements                                                                                                  | Minimum 8" (203mm) above the thawer for the basket lift-out system to operate                           |
| Options / Accessories                                                                                                   | DT1 Digital Thermometer, Plasma Overwraps<br>(standard), Chamber Cover, CleanBath,<br>Extended Warranty |