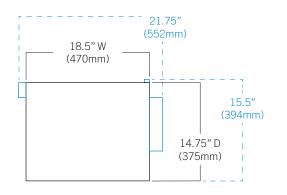

| Controller                                                                                                              |                                                                                                         |
|-------------------------------------------------------------------------------------------------------------------------|---------------------------------------------------------------------------------------------------------|
| Interface                                                                                                               | LED display                                                                                             |
| Controller Type                                                                                                         | Digital microprocessor                                                                                  |
| Independent Controls                                                                                                    | Per basket                                                                                              |
| Set Time / Cycle Time                                                                                                   | Displayed in minutes                                                                                    |
| Programmable Cycles                                                                                                     | 14 time selections                                                                                      |
| High Temperature Alarm                                                                                                  | Audible and visual                                                                                      |
| Heater Status Indicator                                                                                                 | Visual                                                                                                  |
| Cycle Pause / Resume                                                                                                    | Yes                                                                                                     |
| Dimensions and Construction                                                                                             |                                                                                                         |
| Chamber Dimensions (w x h x d)<br>in (mm)                                                                               | 15.5 x 11 x 7.5 / (394 x 280 x 191)                                                                     |
| Exterior (w x h x d) in (mm)                                                                                            | 18.5 x 16.25 x 14.75 / (470 x 413 x 375)                                                                |
| Overall Exterior (w x h x d)<br>in (mm) (includes baskets<br>extended, drain port, plasma<br>overwrap holder, switches) | 21.75 x 23 x 15.5 / (552 x 584 x 394)                                                                   |
| Exterior Material                                                                                                       | Bacteria-resistant powder coated                                                                        |
| Chamber Material                                                                                                        | Stainless steel                                                                                         |
| Drain System                                                                                                            | Quick connect                                                                                           |
| Basket Material                                                                                                         | Stainless steel                                                                                         |
| Net Weight                                                                                                              | 58 lb (26 kg)                                                                                           |
| Shipping Weight                                                                                                         | 78 lb (35 kg)                                                                                           |
| Location Requirements                                                                                                   | Access to water supply.<br>Adjacent to a sanitary drain or waste water<br>container.                    |
| Clearance Requirements                                                                                                  | Minimum 8" (203mm) above the thawer for the basket lift-out system to operate                           |
| Options / Accessories                                                                                                   | DT1 Digital Thermometer, Plasma Overwraps<br>(standard), Chamber Cover, CleanBath,<br>Extended Warranty |