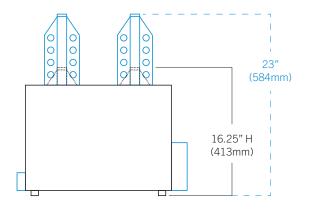

| Controller                                                                                                              |                                                                                                         |
|-------------------------------------------------------------------------------------------------------------------------|---------------------------------------------------------------------------------------------------------|
| Interface                                                                                                               | LED display                                                                                             |
| Controller Type                                                                                                         | Digital microprocessor                                                                                  |
| Independent Controls                                                                                                    | Per basket                                                                                              |
| Set Time / Cycle Time                                                                                                   | Displayed in minutes                                                                                    |
| Programmable Cycles                                                                                                     | 14 time selections                                                                                      |
| High Temperature Alarm                                                                                                  | Audible and visual                                                                                      |
| Heater Status Indicator                                                                                                 | Visual                                                                                                  |
| Cycle Pause / Resume                                                                                                    | Yes                                                                                                     |
| Dimensions and Construction                                                                                             |                                                                                                         |
| Chamber Dimensions (w x h x d)<br>in (mm)                                                                               | 15.5 x 11 x 7.5 / (394 x 280 x 191)                                                                     |
| Exterior (w x h x d) in (mm)                                                                                            | 18.5 x 16.25 x 14.75 / (470 x 413 x 375)                                                                |
| Overall Exterior (w x h x d)<br>in (mm) (includes baskets<br>extended, drain port, plasma<br>overwrap holder, switches) | 21.75 x 23 x 15.5 / (552 x 584 x 394)                                                                   |
| Exterior Material                                                                                                       | Bacteria-resistant powder coated                                                                        |
| Chamber Material                                                                                                        | Stainless steel                                                                                         |
| Drain System                                                                                                            | Quick connect                                                                                           |
| Basket Material                                                                                                         | Stainless steel                                                                                         |
| Net Weight                                                                                                              | 58 lb (26 kg)                                                                                           |
| Shipping Weight                                                                                                         | 78 lb (35 kg)                                                                                           |
| Location Requirements                                                                                                   | Access to water supply.<br>Adjacent to a sanitary drain or waste water<br>container.                    |
| Clearance Requirements                                                                                                  | Minimum 8" (203mm) above the thawer for the basket lift-out system to operate                           |
| Options / Accessories                                                                                                   | DT1 Digital Thermometer, Plasma Overwraps<br>(standard), Chamber Cover, CleanBath,<br>Extended Warranty |