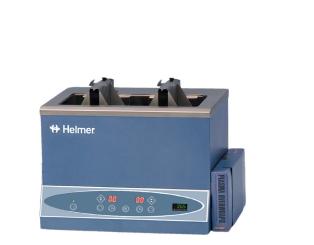

78 lb (35 kg)                                                                                           |
| Location Requirements                                                                                                   | Access to water supply.<br>Adjacent to a sanitary drain or waste water<br>container.                    |
| Clearance Requirements                                                                                                  | Minimum 8" (203mm) above the thawer for the basket lift-out system to operate                           |
| Options / Accessories                                                                                                   | DT1 Digital Thermometer, Plasma Overwraps<br>(standard), Chamber Cover, CleanBath,<br>Extended Warranty |











ner.

IFIC

ΕN

Helmer Scientific | 14400 Bergen Boulevard | Noblesville, IN 46060 | USA +1.317.773.9073 | www.helmerinc.com

© 2016-2024 Helmer Inc. All rights reserved. 380382-1/D 7/24 All trademarks are the property of Helmer Scientific. Specifications subject to change