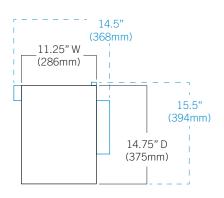

| Controller                                                                                                     |                                                                                                         |
|----------------------------------------------------------------------------------------------------------------|---------------------------------------------------------------------------------------------------------|
| Interface                                                                                                      | LED display                                                                                             |
| Controller Type                                                                                                | Digital microprocessor                                                                                  |
| Set Time / Cycle Time                                                                                          | Displayed in minutes                                                                                    |
| Programmable Cycles                                                                                            | 14 time selections                                                                                      |
| High Temperature Alarm                                                                                         | Audible and visual                                                                                      |
| Heater Status Indicator                                                                                        | Visual                                                                                                  |
| Cycle Pause / Resume                                                                                           | Yes                                                                                                     |
| Dimensions and Construction                                                                                    |                                                                                                         |
| Chamber Dimensions (w x h x d) in (mm)                                                                         | 8 x 11 x 7.5 / (204 x 280 x 191)                                                                        |
| Exterior (w x h x d) in (mm)                                                                                   | 11.25 x 16.25 x 14.75 / (286 x 413 x 375)                                                               |
| Overall Exterior (w x h x d) in (mm) (includes baskets extended, drain port, plasma overwrap holder, switches) | 14.5 x 23 x 15.5 / (368 x 584 x 394)                                                                    |
| Exterior Material                                                                                              | Bacteria-resistant powder coated                                                                        |
| Chamber Material                                                                                               | Stainless steel                                                                                         |
| Drain System                                                                                                   | Quick connect                                                                                           |
| Basket Material                                                                                                | Stainless steel                                                                                         |
| Net Weight                                                                                                     | 38 lb (18 kg)                                                                                           |
| Shipping Weight                                                                                                | 52 lb (24 kg)                                                                                           |
| Location Requirements                                                                                          | Access to water supply. Adjacent to a sanitary drain or waste water container.                          |
| Clearance Requirements                                                                                         | Minimum 8" (203mm) above the thawer for the basket lift-out system to operate                           |
| Options / Accessories                                                                                          | DT1 Digital Thermometer, Plasma Overwraps<br>(standard), Chamber Cover, CleanBath,<br>Extended Warranty |