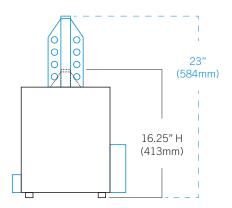

| Controller                                                                                                     |                                                                                                         |
|----------------------------------------------------------------------------------------------------------------|---------------------------------------------------------------------------------------------------------|
| Interface                                                                                                      | LED display                                                                                             |
| Controller Type                                                                                                | Digital microprocessor                                                                                  |
| Set Time / Cycle Time                                                                                          | Displayed in minutes                                                                                    |
| Programmable Cycles                                                                                            | 14 time selections                                                                                      |
| High Temperature Alarm                                                                                         | Audible and visual                                                                                      |
| Heater Status Indicator                                                                                        | Visual                                                                                                  |
| Cycle Pause / Resume                                                                                           | Yes                                                                                                     |
| Dimensions and Construction                                                                                    |                                                                                                         |
| Chamber Dimensions (w x h x d) in (mm)                                                                         | 8 x 11 x 7.5 / (204 x 280 x 191)                                                                        |
| Exterior (w x h x d) in (mm)                                                                                   | 11.25 x 16.25 x 14.75 / (286 x 413 x 375)                                                               |
| Overall Exterior (w x h x d) in (mm) (includes baskets extended, drain port, plasma overwrap holder, switches) | 14.5 x 23 x 15.5 / (368 x 584 x 394)                                                                    |
| Exterior Material                                                                                              | Bacteria-resistant powder coated                                                                        |
| Chamber Material                                                                                               | Stainless steel                                                                                         |
| Drain System                                                                                                   | Quick connect                                                                                           |
| Basket Material                                                                                                | Stainless steel                                                                                         |
| Net Weight                                                                                                     | 38 lb (18 kg)                                                                                           |
| Shipping Weight                                                                                                | 52 lb (24 kg)                                                                                           |
| Location Requirements                                                                                          | Access to water supply. Adjacent to a sanitary drain or waste water container.                          |
| Clearance Requirements                                                                                         | Minimum 8" (203mm) above the thawer for the basket lift-out system to operate                           |
| Options / Accessories                                                                                          | DT1 Digital Thermometer, Plasma Overwraps<br>(standard), Chamber Cover, CleanBath,<br>Extended Warranty |