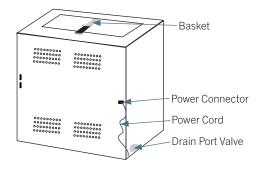

| Controller                                                                                                     |                                                                                                         |
|----------------------------------------------------------------------------------------------------------------|---------------------------------------------------------------------------------------------------------|
| Interface                                                                                                      | LED display                                                                                             |
| Controller Type                                                                                                | Digital microprocessor                                                                                  |
| Set Time / Cycle Time                                                                                          | Displayed in minutes                                                                                    |
| Programmable Cycles                                                                                            | 14 time selections                                                                                      |
| High Temperature Alarm                                                                                         | Audible and visual                                                                                      |
| Heater Status Indicator                                                                                        | Visual                                                                                                  |
| Cycle Pause / Resume                                                                                           | Yes                                                                                                     |
| Dimensions and Construction                                                                                    |                                                                                                         |
| Chamber Dimensions (w x h x d) in (mm)                                                                         | 8 x 11 x 7.5 / (204 x 280 x 191)                                                                        |
| Exterior (w x h x d) in (mm)                                                                                   | 11.25 x 16.25 x 14.75 / (286 x 413 x 375)                                                               |
| Overall Exterior (w x h x d) in (mm) (includes baskets extended, drain port, plasma overwrap holder, switches) | 14.5 x 23 x 15.5 / (368 x 584 x 394)                                                                    |
| Exterior Material                                                                                              | Bacteria-resistant powder coated                                                                        |
| Chamber Material                                                                                               | Stainless steel                                                                                         |
| Drain System                                                                                                   | Quick connect                                                                                           |
| Basket Material                                                                                                | Stainless steel                                                                                         |
| Net Weight                                                                                                     | 38 lb (18 kg)                                                                                           |
| Shipping Weight                                                                                                | 52 lb (24 kg)                                                                                           |
| Location Requirements                                                                                          | Access to water supply. Adjacent to a sanitary drain or waste water container.                          |
| Clearance Requirements                                                                                         | Minimum 8" (203mm) above the thawer for the basket lift-out system to operate                           |
| Options / Accessories                                                                                          | DT1 Digital Thermometer, Plasma Overwraps<br>(standard), Chamber Cover, CleanBath,<br>Extended Warranty |