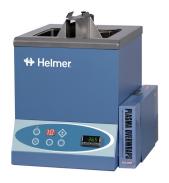

| 52 lb (24 kg)                                                                                           |
| Location Requirements                                                                                          | Access to water supply. Adjacent to a sanitary drain or waste water container.                          |
| Clearance Requirements                                                                                         | Minimum 8" (203mm) above the thawer for the basket lift-out system to operate                           |
| Options / Accessories                                                                                          | DT1 Digital Thermometer, Plasma Overwraps<br>(standard), Chamber Cover, CleanBath,<br>Extended Warranty |