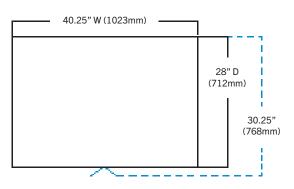

| Controller                                             |                                                                         |
|--------------------------------------------------------|-------------------------------------------------------------------------|
| Interface                                              | LED digital display                                                     |
| Power Switch                                           | On/Off - All<br>Circuit breaker - 230V only                             |
| Controller Type                                        | Digital microprocessor                                                  |
| High / Low Alarms                                      | Fully adjustable                                                        |
| Power Failure Alarm                                    | Yes                                                                     |
| Battery Back-up                                        | Yes                                                                     |
| Dimensions and Construction                            |                                                                         |
| Interior (w x h x d)                                   | 36.5 x 50.75 x 18 in<br>928 x 1290 x 458 mm                             |
| Exterior (w x h x d)                                   | 40.25 x 75.5 x 28 in<br>1023 x 1918 x 712 mm                            |
| Overall Exterior (w x h x d)<br>(Includes door handle) | 40.25 x 75.5 x 30.25 in<br>1023 x 1918 x 768 mm                         |
| Insulation                                             | 1" (26mm)                                                               |
| Exterior / Interior Finish                             | Bacteria-resistant powder coating                                       |
| Doors                                                  | Dual-pane tempered glass                                                |
| Key Lock                                               | Yes                                                                     |
| Auto-Stop/Start                                        | Yes                                                                     |
| Chart Recorder                                         | Yes                                                                     |
| Casters                                                | Standard / swivel locking                                               |
| Net Weight                                             | 477 lb (218 kg)   115V                                                  |
|                                                        | 492 lb (224 kg)   230V                                                  |
| Shipping Weight                                        | 593 lb (270 kg)   115V                                                  |
|                                                        | 608 lb (276 kg)   230V                                                  |
| Clearance Requirements                                 | Minimum 4" (102mm) across sides and back for ventilation and power cord |
| Options / Accessories                                  | Remote Alarms, Extended Warranty                                        |