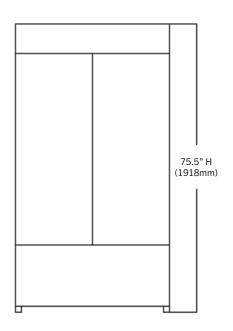

| Controller                                             |                                                                         |
|--------------------------------------------------------|-------------------------------------------------------------------------|
| Interface                                              | LED digital display                                                     |
| Power Switch                                           | On/Off - All<br>Circuit breaker - 230V only                             |
| Controller Type                                        | Digital microprocessor                                                  |
| High / Low Alarms                                      | Fully adjustable                                                        |
| Power Failure Alarm                                    | Yes                                                                     |
| Battery Back-up                                        | Yes                                                                     |
| Dimensions and Construction                            |                                                                         |
| Interior (w x h x d)                                   | 36.5 x 50.75 x 18 in<br>928 x 1290 x 458 mm                             |
| Exterior (w x h x d)                                   | 40.25 x 75.5 x 28 in<br>1023 x 1918 x 712 mm                            |
| Overall Exterior (w x h x d)<br>(Includes door handle) | 40.25 x 75.5 x 30.25 in<br>1023 x 1918 x 768 mm                         |
| Insulation                                             | 1" (26mm)                                                               |
| Exterior / Interior Finish                             | Bacteria-resistant powder coating                                       |
| Doors                                                  | Dual-pane tempered glass                                                |
| Key Lock                                               | Yes                                                                     |
| Auto-Stop/Start                                        | Yes                                                                     |
| Chart Recorder                                         | Yes                                                                     |
| Casters                                                | Standard / swivel locking                                               |
| Net Weight                                             | 477 lb (218 kg)   115V                                                  |
|                                                        | 492 lb (224 kg)   230V                                                  |
| Shipping Weight                                        | 593 lb (270 kg)   115V                                                  |
|                                                        | 608 lb (276 kg)   230V                                                  |
| Clearance Requirements                                 | Minimum 4" (102mm) across sides and back for ventilation and power cord |
| Options / Accessories                                  | Remote Alarms, Extended Warranty                                        |