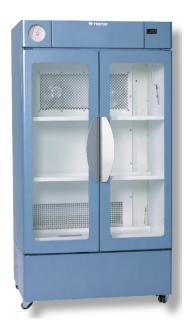

## Horizon Series™ PC3200h Floor Model Platelet Incubator

## Specifications

| Application, Rating and Electrical Data |                                                                                               |
|-----------------------------------------|-----------------------------------------------------------------------------------------------|
| Application                             | Provides the controlled temperature environment required for the storage of platelet products |
| Agitator Capacity                       | 3 PF96i or PF96h                                                                              |
| Temperature Control Range               | 20° to 35°C                                                                                   |
| Electrical Power                        | 115V 50/60Hz<br>230V 50/60Hz                                                                  |
| Fuses                                   | 10.0A (230V, quantity 2)                                                                      |
| Maximum Current                         | 12 FLA / 7.0 FLA                                                                              |
| Building Supply Rating                  | 15 amp dedicated ground circuit                                                               |
| Certification / Agency Listing          | QPS (Certified to UL and CSA Standards)                                                       |
| Indoor/Outdoor Use                      | Indoor use only                                                                               |
| Application Environment                 | Non-corrosive, non-flammable, non-explosive, 15°C to 35°C (59°F to 95°F)                      |
| Refrigeration System                    |                                                                                               |
| Refrigeration System                    | Forced-air circulation                                                                        |
| Compressor                              | 1.8 HP (115V)<br>2.2 HP (230V)                                                                |
| Refrigerant Charge                      | R134A Non-CFC                                                                                 |
| Performance Data                        |                                                                                               |
| Uniformity                              | +/-1°C                                                                                        |
| Warranty                                |                                                                                               |
| Standard (US/Canada)                    | 3 years compressor, 2 years parts, 1 year labor                                               |
| Outside US/Canada                       | Consult your local representative                                                             |
|                                         |                                                                                               |

| Controller                                             |                                                                         |
|--------------------------------------------------------|-------------------------------------------------------------------------|
| Interface                                              | LED digital display                                                     |
| Power Switch                                           | On/Off - All<br>Circuit breaker - 230V only                             |
| Controller Type                                        | Digital microprocessor                                                  |
| High / Low Alarms                                      | Fully adjustable                                                        |
| Power Failure Alarm                                    | Yes                                                                     |
| Battery Back-up                                        | Yes                                                                     |
| Dimensions and Construction                            |                                                                         |
| Interior (w x h x d)                                   | 36.5 x 50.75 x 18 in<br>928 x 1290 x 458 mm                             |
| Exterior (w x h x d)                                   | 40.25 x 75.5 x 28 in<br>1023 x 1918 x 712 mm                            |
| Overall Exterior (w x h x d)<br>(Includes door handle) | 40.25 x 75.5 x 30.25 in<br>1023 x 1918 x 768 mm                         |
| Insulation                                             | 1" (26mm)                                                               |
| Exterior / Interior Finish                             | Bacteria-resistant powder coating                                       |
| Doors                                                  | Dual-pane tempered glass                                                |
| Key Lock                                               | Yes                                                                     |
| Auto-Stop/Start                                        | Yes                                                                     |
| Chart Recorder                                         | Yes                                                                     |
| Casters                                                | Standard / swivel locking                                               |
| Net Weight                                             | 477 lb (218 kg)   115V                                                  |
|                                                        | 492 lb (224 kg)   230V                                                  |
| Shipping Weight                                        | 593 lb (270 kg)   115V                                                  |
|                                                        | 608 lb (276 kg)   230V                                                  |
| Clearance Requirements                                 | Minimum 4" (102mm) across sides and back for ventilation and power cord |
| Options / Accessories                                  | Remote Alarms, Extended Warranty                                        |