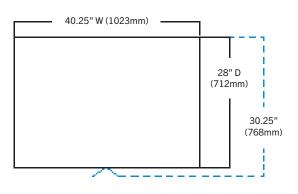

| Controller                  |                                                                         |
|-----------------------------|-------------------------------------------------------------------------|
|                             |                                                                         |
| Interface                   | LED digital display                                                     |
|                             | On/Off - All<br>Circuit breaker - 230V only                             |
| Controller Type             | Digital microprocessor                                                  |
| High / Low Alarms           | Fully adjustable                                                        |
| Power Failure Alarm         | Yes                                                                     |
| Battery Back-up             | Yes                                                                     |
| Dimensions and Construction |                                                                         |
|                             | 36.5 x 35.25 x 18 in<br>928 x 896 x 458 mm                              |
|                             | 40.25 x 60 x 28 in<br>1023 x 1524 x 712 mm                              |
|                             | 40.25 x 60 x 30.25 in<br>1023 x 1524 x 768 mm                           |
| Insulation                  | 1" (26mm)                                                               |
| Exterior / Interior Finish  | Bacteria-resistant powder coating                                       |
| Doors                       | Dual-pane tempered glass                                                |
| Key Lock                    | Yes                                                                     |
| Auto-Stop/Start             | Yes                                                                     |
| Chart Recorder              | Yes                                                                     |
| Casters                     | Standard / swivel locking                                               |
| Net Weight                  | 393 lb (179 kg)   115V                                                  |
|                             | 415 lb (189 kg)   230V                                                  |
| Shipping Weight             | 500 lb (227 kg)   115V                                                  |
|                             | 522 lb (237 kg)   230V                                                  |
|                             | Minimum 4" (102mm) across sides and back for ventilation and power cord |
| Options / Accessories       | Remote Alarms, Extended Warranty                                        |