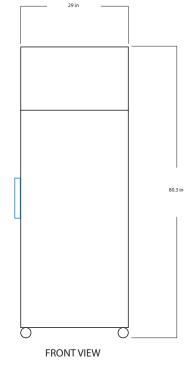

## Helmer.

| Dimensions and Construction  |                                                                                                                                                                                                                                                                                                                                  |  |
|------------------------------|----------------------------------------------------------------------------------------------------------------------------------------------------------------------------------------------------------------------------------------------------------------------------------------------------------------------------------|--|
| Interior (w x h x d)         | 24.7 x 58.1 x 30 in   628 x 1476 x 762 mm                                                                                                                                                                                                                                                                                        |  |
| Exterior (w x h x d)         | 29 x 80.3 x 34.4 in   737 x 2039 x 874 mm                                                                                                                                                                                                                                                                                        |  |
| Overall Exterior (w x h x d) | 30.2 x 80.3 x 38.6 in   766 x 2039 x 980 mm<br>*Includes handle, electrical box and top cover<br>*subtract 0.3" from depth for units prior to serial number 2150000                                                                                                                                                              |  |
| Insulation                   | Sustainable, US EPA and SNAP approved foam                                                                                                                                                                                                                                                                                       |  |
| Exterior/Interior Finish     | Bacteria-resistant powder-coating                                                                                                                                                                                                                                                                                                |  |
| Door                         | 1, solid, right-hinged                                                                                                                                                                                                                                                                                                           |  |
| Access Port                  | Top Access Port- for external monitoring probe(s) (0.75 in   19 mm diameter)                                                                                                                                                                                                                                                     |  |
| Interior Storage (w x h x d) | 8 drawers, liquid-tight, plus Cold-Shield™, stainless steel, adjustable<br>21.5 x 3.8 x 26.7 in   546 x 98 x 679 mm                                                                                                                                                                                                              |  |
| Casters                      | Yes, swivel-locking                                                                                                                                                                                                                                                                                                              |  |
| Integrated Access Control    | Optional - electromagnetic-lock with PIN entry via keypad                                                                                                                                                                                                                                                                        |  |
| Net Weight                   | 521 lb   237 kg                                                                                                                                                                                                                                                                                                                  |  |
| Shipping Weight              | 611 lb   278 kg                                                                                                                                                                                                                                                                                                                  |  |
| Clearance Requirements       | Minimum of 8" (203mm) above and 3" (76mm) behind unit for proper ventilation, clearance,<br>and feature access                                                                                                                                                                                                                   |  |
| Options   Accessories        | Integrated access control, Stainless steel interior, Chart paper, Leveling feet, Remote alarms,<br>Floor and Wall bracket kit, Seismic anchoring kit, Storage trays, Ventilated drawers, Drawer<br>dividers, Left-hinge door, Certificate of calibration, Temperature validation, Validation guide<br>(IQ/OQ), Extended warranty |  |
| Warranty                     | Rel.i™ Warranty - 3 years compressor, 2 years parts, 1 year labor<br>Outside US and Canada- Contact your distributor for warranty information                                                                                                                                                                                    |  |