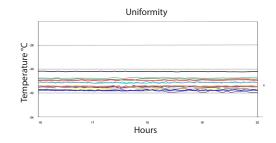

## Technical Data Sheet High-Performance, Medical-grade Freezer Model: HBF125-GX, Horizon Series™ Plasma / Upright

| Performance Characteristics (normal operating conditions) |        |  |
|-----------------------------------------------------------|--------|--|
| Uniformity   °C                                           | +/-2.0 |  |
| Recovery to -29.5°C after 1 min door opening   min        | 16     |  |
| Stability   °C                                            | 0.2    |  |
| Energy consumption   kWh/day                              | 8.77   |  |
| Noise emission   dB                                       | 52     |  |
| Heat rejection   BTU/hr                                   | 2356   |  |
| Pull-down time to -30°C   min                             | 93     |  |

All performance data from 25 cu ft freezer,  $25^{\circ}$ C ambient,  $-30.0^{\circ}$ C