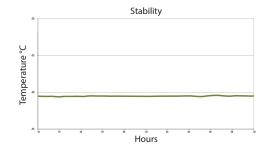

## Technical Data Sheet High-Performance, Medical-grade Freezer Model: HBF125-GX, Horizon Series™ Plasma / Upright

| Performance Characteristics (normal operating conditions) |        |  |
|-----------------------------------------------------------|--------|--|
| Uniformity   °C                                           | +/-2.0 |  |
| Recovery to -29.5°C after 1 min door opening   min        | 16     |  |
| Stability   °C                                            | 0.2    |  |
| Energy consumption   kWh/day                              | 8.77   |  |
| Noise emission   dB                                       | 52     |  |
| Heat rejection   BTU/hr                                   | 2356   |  |
| Pull-down time to -30°C   min                             | 93     |  |

All performance data from 25 cu ft freezer,  $25^{\circ}$ C ambient,  $-30.0^{\circ}$ C