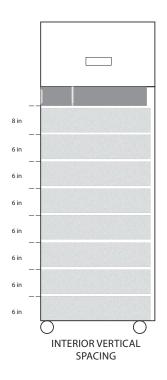

## Helmer.

| Dimensions and Construction  |                                                                                                                                                                                                                                                                                                                                  |  |
|------------------------------|----------------------------------------------------------------------------------------------------------------------------------------------------------------------------------------------------------------------------------------------------------------------------------------------------------------------------------|--|
| Interior (w x h x d)         | 24.7 x 58.1 x 30 in   628 x 1476 x 762 mm                                                                                                                                                                                                                                                                                        |  |
| Exterior (w x h x d)         | 29 x 80.3 x 34.4 in   737 x 2039 x 874 mm                                                                                                                                                                                                                                                                                        |  |
| Overall Exterior (w x h x d) | 30.2 x 80.3 x 38.6 in   766 x 2039 x 980 mm<br>*Includes handle, electrical box and top cover<br>*subtract 0.3" from depth for units prior to serial number 2150000                                                                                                                                                              |  |
| Insulation                   | Sustainable, US EPA and SNAP approved foam                                                                                                                                                                                                                                                                                       |  |
| Exterior/Interior Finish     | Bacteria-resistant powder-coating                                                                                                                                                                                                                                                                                                |  |
| Door                         | 1, solid, right-hinged                                                                                                                                                                                                                                                                                                           |  |
| Access Port                  | Top Access Port- for external monitoring probe(s) (0.75 in   19 mm diameter)                                                                                                                                                                                                                                                     |  |
| Interior Storage (w x h x d) | 8 drawers, liquid-tight, plus Cold-Shield™, stainless steel, adjustable<br>21.5 x 3.8 x 26.7 in   546 x 98 x 679 mm                                                                                                                                                                                                              |  |
| Casters                      | Yes, swivel-locking                                                                                                                                                                                                                                                                                                              |  |
| Integrated Access Control    | Optional - electromagnetic-lock with PIN entry via keypad                                                                                                                                                                                                                                                                        |  |
| Net Weight                   | 521 lb   237 kg                                                                                                                                                                                                                                                                                                                  |  |
| Shipping Weight              | 611 lb   278 kg                                                                                                                                                                                                                                                                                                                  |  |
| Clearance Requirements       | Minimum of 8" (203mm) above and 3" (76mm) behind unit for proper ventilation, clearance,<br>and feature access                                                                                                                                                                                                                   |  |
| Options   Accessories        | Integrated access control, Stainless steel interior, Chart paper, Leveling feet, Remote alarms,<br>Floor and Wall bracket kit, Seismic anchoring kit, Storage trays, Ventilated drawers, Drawer<br>dividers, Left-hinge door, Certificate of calibration, Temperature validation, Validation guide<br>(IQ/OQ), Extended warranty |  |
| Warranty                     | Rel.i™ Warranty - 3 years compressor, 2 years parts, 1 year labor<br>Outside US and Canada- Contact your distributor for warranty information                                                                                                                                                                                    |  |