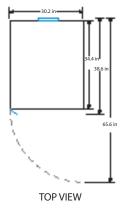

## Helmer.

| Dimensions and Construction  |                                                                                                                                                                                                                                                                                                                                  |  |
|------------------------------|----------------------------------------------------------------------------------------------------------------------------------------------------------------------------------------------------------------------------------------------------------------------------------------------------------------------------------|--|
| Interior (w x h x d)         | 24.7 x 58.1 x 30 in   628 x 1476 x 762 mm                                                                                                                                                                                                                                                                                        |  |
| Exterior (w x h x d)         | 29 x 80.3 x 34.4 in   737 x 2039 x 874 mm                                                                                                                                                                                                                                                                                        |  |
| Overall Exterior (w x h x d) | 30.2 x 80.3 x 38.6 in   766 x 2039 x 980 mm<br>*Includes handle, electrical box and top cover<br>*subtract 0.3" from depth for units prior to serial number 2150000                                                                                                                                                              |  |
| Insulation                   | Sustainable, US EPA and SNAP approved foam                                                                                                                                                                                                                                                                                       |  |
| Exterior/Interior Finish     | Bacteria-resistant powder-coating                                                                                                                                                                                                                                                                                                |  |
| Door                         | 1, solid, right-hinged                                                                                                                                                                                                                                                                                                           |  |
| Access Port                  | Top Access Port- for external monitoring probe(s) (0.75 in   19 mm diameter)                                                                                                                                                                                                                                                     |  |
| Interior Storage (w x h x d) | 8 drawers, liquid-tight, plus Cold-Shield™, stainless steel, adjustable<br>21.5 x 3.8 x 26.7 in   546 x 98 x 679 mm                                                                                                                                                                                                              |  |
| Casters                      | Yes, swivel-locking                                                                                                                                                                                                                                                                                                              |  |
| Integrated Access Control    | Optional - electromagnetic-lock with PIN entry via keypad                                                                                                                                                                                                                                                                        |  |
| Net Weight                   | 521 lb   237 kg                                                                                                                                                                                                                                                                                                                  |  |
| Shipping Weight              | 611 lb   278 kg                                                                                                                                                                                                                                                                                                                  |  |
| Clearance Requirements       | Minimum of 8" (203mm) above and 3" (76mm) behind unit for proper ventilation, clearance,<br>and feature access                                                                                                                                                                                                                   |  |
| Options   Accessories        | Integrated access control, Stainless steel interior, Chart paper, Leveling feet, Remote alarms,<br>Floor and Wall bracket kit, Seismic anchoring kit, Storage trays, Ventilated drawers, Drawer<br>dividers, Left-hinge door, Certificate of calibration, Temperature validation, Validation guide<br>(IQ/OQ), Extended warranty |  |
| Warranty                     | Rel.i™ Warranty - 3 years compressor, 2 years parts, 1 year labor<br>Outside US and Canada- Contact your distributor for warranty information                                                                                                                                                                                    |  |