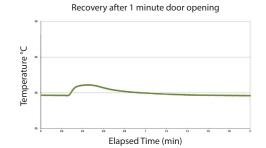

## Technical Data Sheet High-Performance, Medical-grade Freezer Model: HBF125-GX, Horizon Series™ Plasma / Upright

| Performance Characteristics (normal operating conditions) |        |  |
|-----------------------------------------------------------|--------|--|
| Uniformity   °C                                           | +/-2.0 |  |
| Recovery to -29.5°C after 1 min door opening   min        | 16     |  |
| Stability   °C                                            | 0.2    |  |
| Energy consumption   kWh/day                              | 8.77   |  |
| Noise emission   dB                                       | 52     |  |
| Heat rejection   BTU/hr                                   | 2356   |  |
| Pull-down time to -30°C   min                             | 93     |  |

All performance data from 25 cu ft freezer,  $25^{\circ}$ C ambient,  $-30.0^{\circ}$ C