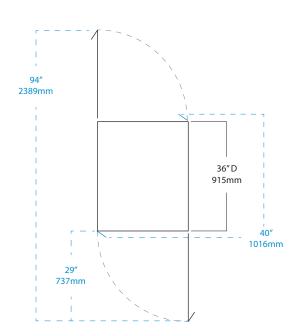

| Controller                                              |                                                                                                                                                                                                                             |
|---------------------------------------------------------|-----------------------------------------------------------------------------------------------------------------------------------------------------------------------------------------------------------------------------|
| Interface                                               | i.C³- eye-level, color touchscreen                                                                                                                                                                                          |
| Power Switch                                            | On/Off - All<br>Circuit breaker - 230V only                                                                                                                                                                                 |
| Controller Type                                         | Microprocessor with touchscreen input and display. Includes USB port for data retrieval.                                                                                                                                    |
| Security                                                | Lockable door, password protected settings                                                                                                                                                                                  |
| Control Sensor                                          | RTD                                                                                                                                                                                                                         |
| Communication Ports                                     | (2) USB Ports (1) RJ45 Hub<br>(1) RS232 Port (optional)                                                                                                                                                                     |
| High / Low Alarms                                       | Fully adjustable                                                                                                                                                                                                            |
| High / Low Alarm Test                                   | Automatic (Peltier)                                                                                                                                                                                                         |
| Door Ajar Alarm                                         | Fully adjustable                                                                                                                                                                                                            |
| Power Failure Alarm                                     | Yes                                                                                                                                                                                                                         |
| Condenser Temperature Alarm                             | Fully adjustable                                                                                                                                                                                                            |
| Event Log                                               | All alarms, door openings, download via USB                                                                                                                                                                                 |
| Temperature Log                                         | 60 days, download via USB                                                                                                                                                                                                   |
| Interactive Temperature Graph                           | Yes                                                                                                                                                                                                                         |
| Min/Max Display and Reset                               | Yes                                                                                                                                                                                                                         |
| Battery Back-up                                         | 20 hour display and alarm battery back-up for i.C <sup>3</sup> . touchscreen (rechargeable 12V, lead acid battery)                                                                                                          |
| Dimensions and Construction                             |                                                                                                                                                                                                                             |
| Interior (w x h x d)                                    | 24.75 x 58.25 x 32 in<br>629 x 1480 x 813 mm                                                                                                                                                                                |
| Exterior (w x h x d)                                    | 29.5 x 80 x 36 in<br>750 x 2032 x 915 mm                                                                                                                                                                                    |
| Overall Exterior (w x h x d)<br>(Includes door handles) | 29.5 x 80 x 40 in<br>750 x 2032 x 1016 mm                                                                                                                                                                                   |
| Insulation                                              | Minimum of 2" (51mm) non-CFC foamed ure-<br>thene insulation                                                                                                                                                                |
| Exterior / Interior Finish                              | Bacteria-resistant powder coating                                                                                                                                                                                           |
| Doors                                                   | 2, Dual-pane glass                                                                                                                                                                                                          |
| Access Ports                                            | Top for external monitoring probe(s)                                                                                                                                                                                        |
| Interior Storage /<br>Capacity                          | 3 shelves 22 x 29 in (559 x 737 mm)<br>3 stainless steel drawers 22 x 27 in (559 x 686 mm)<br>100 lb (46 kg) max capacity / shelf or drawer                                                                                 |
| Lighting                                                | Adjustable LED<br>Auto-on, on/off switch                                                                                                                                                                                    |
| Casters                                                 | Standard / swivel locking                                                                                                                                                                                                   |
| Net Weight                                              | 534 lbs (243 kg)                                                                                                                                                                                                            |
| Shipping Weight                                         | 629 lbs (286 kg)                                                                                                                                                                                                            |
| Clearance Requirements                                  | Minimum of 8" (203mm) above the control side of the refrigerator. Clearance above the clean room side may be 0". Top enclosure cannot be placed more than 11" (280mm) from the front (clean room side) of the refrigerator. |
| Options / Accessories                                   | Interlock Door - Electronically Controlled,<br>Chart Recorder, Skirt, Finish Trim Kit, Remote<br>Alarms, Floor Bracket Kit, Stainless Steel Interior,<br>Extended Warranty.                                                 |