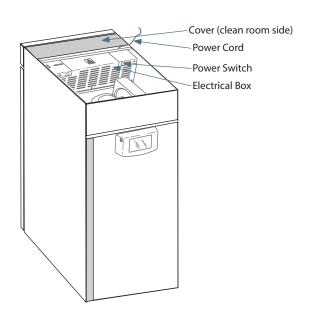

| Controller                                              |                                                                                                                                                                                                                             |
|---------------------------------------------------------|-----------------------------------------------------------------------------------------------------------------------------------------------------------------------------------------------------------------------------|
| Interface                                               | i.C³- eye-level, color touchscreen                                                                                                                                                                                          |
| Power Switch                                            | On/Off - All<br>Circuit breaker - 230V only                                                                                                                                                                                 |
| Controller Type                                         | Microprocessor with touchscreen input and display. Includes USB port for data retrieval.                                                                                                                                    |
| Security                                                | Lockable door, password protected settings                                                                                                                                                                                  |
| Control Sensor                                          | RTD                                                                                                                                                                                                                         |
| Communication Ports                                     | (2) USB Ports (1) RJ45 Hub<br>(1) RS232 Port (optional)                                                                                                                                                                     |
| High / Low Alarms                                       | Fully adjustable                                                                                                                                                                                                            |
| High / Low Alarm Test                                   | Automatic (Peltier)                                                                                                                                                                                                         |
| Door Ajar Alarm                                         | Fully adjustable                                                                                                                                                                                                            |
| Power Failure Alarm                                     | Yes                                                                                                                                                                                                                         |
| Condenser Temperature Alarm                             | Fully adjustable                                                                                                                                                                                                            |
| Event Log                                               | All alarms, door openings, download via USB                                                                                                                                                                                 |
| Temperature Log                                         | 60 days, download via USB                                                                                                                                                                                                   |
| Interactive Temperature Graph                           | Yes                                                                                                                                                                                                                         |
| Min/Max Display and Reset                               | Yes                                                                                                                                                                                                                         |
| Battery Back-up                                         | 20 hour display and alarm battery back-up for i.C <sup>3</sup> . touchscreen (rechargeable 12V, lead acid battery)                                                                                                          |
| Dimensions and Construction                             |                                                                                                                                                                                                                             |
| Interior (w x h x d)                                    | 24.75 x 58.25 x 32 in<br>629 x 1480 x 813 mm                                                                                                                                                                                |
| Exterior (w x h x d)                                    | 29.5 x 80 x 36 in<br>750 x 2032 x 915 mm                                                                                                                                                                                    |
| Overall Exterior (w x h x d)<br>(Includes door handles) | 29.5 x 80 x 40 in<br>750 x 2032 x 1016 mm                                                                                                                                                                                   |
| Insulation                                              | Minimum of 2" (51mm) non-CFC foamed ure-<br>thene insulation                                                                                                                                                                |
| Exterior / Interior Finish                              | Bacteria-resistant powder coating                                                                                                                                                                                           |
| Doors                                                   | 2, Dual-pane glass                                                                                                                                                                                                          |
| Access Ports                                            | Top for external monitoring probe(s)                                                                                                                                                                                        |
| Interior Storage /<br>Capacity                          | 3 shelves 22 x 29 in (559 x 737 mm)<br>3 stainless steel drawers 22 x 27 in (559 x 686 mm)<br>100 lb (46 kg) max capacity / shelf or drawer                                                                                 |
| Lighting                                                | Adjustable LED<br>Auto-on, on/off switch                                                                                                                                                                                    |
| Casters                                                 | Standard / swivel locking                                                                                                                                                                                                   |
| Net Weight                                              | 534 lbs (243 kg)                                                                                                                                                                                                            |
| Shipping Weight                                         | 629 lbs (286 kg)                                                                                                                                                                                                            |
| Clearance Requirements                                  | Minimum of 8" (203mm) above the control side of the refrigerator. Clearance above the clean room side may be 0". Top enclosure cannot be placed more than 11" (280mm) from the front (clean room side) of the refrigerator. |
| Options / Accessories                                   | Interlock Door - Electronically Controlled,<br>Chart Recorder, Skirt, Finish Trim Kit, Remote<br>Alarms, Floor Bracket Kit, Stainless Steel Interior,<br>Extended Warranty.                                                 |