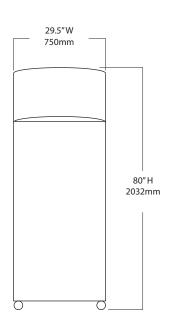

| Controller                                              |                                                                                                                                                                                                                             |
|---------------------------------------------------------|-----------------------------------------------------------------------------------------------------------------------------------------------------------------------------------------------------------------------------|
| Interface                                               | i.C³- eye-level, color touchscreen                                                                                                                                                                                          |
| Power Switch                                            | On/Off - All<br>Circuit breaker - 230V only                                                                                                                                                                                 |
| Controller Type                                         | Microprocessor with touchscreen input and display. Includes USB port for data retrieval.                                                                                                                                    |
| Security                                                | Lockable door, password protected settings                                                                                                                                                                                  |
| Control Sensor                                          | RTD                                                                                                                                                                                                                         |
| Communication Ports                                     | (2) USB Ports (1) RJ45 Hub<br>(1) RS232 Port (optional)                                                                                                                                                                     |
| High / Low Alarms                                       | Fully adjustable                                                                                                                                                                                                            |
| High / Low Alarm Test                                   | Automatic (Peltier)                                                                                                                                                                                                         |
| Door Ajar Alarm                                         | Fully adjustable                                                                                                                                                                                                            |
| Power Failure Alarm                                     | Yes                                                                                                                                                                                                                         |
| Condenser Temperature Alarm                             | Fully adjustable                                                                                                                                                                                                            |
| Event Log                                               | All alarms, door openings, download via USB                                                                                                                                                                                 |
| Temperature Log                                         | 60 days, download via USB                                                                                                                                                                                                   |
| Interactive Temperature Graph                           | Yes                                                                                                                                                                                                                         |
| Min/Max Display and Reset                               | Yes                                                                                                                                                                                                                         |
| Battery Back-up                                         | 20 hour display and alarm battery back-up for i.C <sup>3</sup> . touchscreen (rechargeable 12V, lead acid battery)                                                                                                          |
| Dimensions and Construction                             |                                                                                                                                                                                                                             |
| Interior (w x h x d)                                    | 24.75 x 58.25 x 32 in<br>629 x 1480 x 813 mm                                                                                                                                                                                |
| Exterior (w x h x d)                                    | 29.5 x 80 x 36 in<br>750 x 2032 x 915 mm                                                                                                                                                                                    |
| Overall Exterior (w x h x d)<br>(Includes door handles) | 29.5 x 80 x 40 in<br>750 x 2032 x 1016 mm                                                                                                                                                                                   |
| Insulation                                              | Minimum of 2" (51mm) non-CFC foamed ure-<br>thene insulation                                                                                                                                                                |
| Exterior / Interior Finish                              | Bacteria-resistant powder coating                                                                                                                                                                                           |
| Doors                                                   | 2, Dual-pane glass                                                                                                                                                                                                          |
| Access Ports                                            | Top for external monitoring probe(s)                                                                                                                                                                                        |
| Interior Storage /<br>Capacity                          | 3 shelves 22 x 29 in (559 x 737 mm)<br>3 stainless steel drawers 22 x 27 in (559 x 686 mm)<br>100 lb (46 kg) max capacity / shelf or drawer                                                                                 |
| Lighting                                                | Adjustable LED<br>Auto-on, on/off switch                                                                                                                                                                                    |
| Casters                                                 | Standard / swivel locking                                                                                                                                                                                                   |
| Net Weight                                              | 534 lbs (243 kg)                                                                                                                                                                                                            |
| Shipping Weight                                         | 629 lbs (286 kg)                                                                                                                                                                                                            |
| Clearance Requirements                                  | Minimum of 8" (203mm) above the control side of the refrigerator. Clearance above the clean room side may be 0". Top enclosure cannot be placed more than 11" (280mm) from the front (clean room side) of the refrigerator. |
| Options / Accessories                                   | Interlock Door - Electronically Controlled,<br>Chart Recorder, Skirt, Finish Trim Kit, Remote<br>Alarms, Floor Bracket Kit, Stainless Steel Interior,<br>Extended Warranty.                                                 |