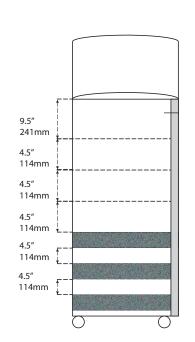

| Controller                                              |                                                                                                                                                                                                                             |
|---------------------------------------------------------|-----------------------------------------------------------------------------------------------------------------------------------------------------------------------------------------------------------------------------|
| Interface                                               | i.C³- eye-level, color touchscreen                                                                                                                                                                                          |
| Power Switch                                            | On/Off - All<br>Circuit breaker - 230V only                                                                                                                                                                                 |
| Controller Type                                         | Microprocessor with touchscreen input and display. Includes USB port for data retrieval.                                                                                                                                    |
| Security                                                | Lockable door, password protected settings                                                                                                                                                                                  |
| Control Sensor                                          | RTD                                                                                                                                                                                                                         |
| Communication Ports                                     | (2) USB Ports (1) RJ45 Hub<br>(1) RS232 Port (optional)                                                                                                                                                                     |
| High / Low Alarms                                       | Fully adjustable                                                                                                                                                                                                            |
| High / Low Alarm Test                                   | Automatic (Peltier)                                                                                                                                                                                                         |
| Door Ajar Alarm                                         | Fully adjustable                                                                                                                                                                                                            |
| Power Failure Alarm                                     | Yes                                                                                                                                                                                                                         |
| Condenser Temperature Alarm                             | Fully adjustable                                                                                                                                                                                                            |
| Event Log                                               | All alarms, door openings, download via USB                                                                                                                                                                                 |
| Temperature Log                                         | 60 days, download via USB                                                                                                                                                                                                   |
| Interactive Temperature Graph                           | Yes                                                                                                                                                                                                                         |
| Min/Max Display and Reset                               | Yes                                                                                                                                                                                                                         |
| Battery Back-up                                         | 20 hour display and alarm battery back-up for i.C <sup>3</sup> . touchscreen (rechargeable 12V, lead acid battery)                                                                                                          |
| Dimensions and Construction                             |                                                                                                                                                                                                                             |
| Interior (w x h x d)                                    | 24.75 x 58.25 x 32 in<br>629 x 1480 x 813 mm                                                                                                                                                                                |
| Exterior (w x h x d)                                    | 29.5 x 80 x 36 in<br>750 x 2032 x 915 mm                                                                                                                                                                                    |
| Overall Exterior (w x h x d)<br>(Includes door handles) | 29.5 x 80 x 40 in<br>750 x 2032 x 1016 mm                                                                                                                                                                                   |
| Insulation                                              | Minimum of 2" (51mm) non-CFC foamed ure-<br>thene insulation                                                                                                                                                                |
| Exterior / Interior Finish                              | Bacteria-resistant powder coating                                                                                                                                                                                           |
| Doors                                                   | 2, Dual-pane glass                                                                                                                                                                                                          |
| Access Ports                                            | Top for external monitoring probe(s)                                                                                                                                                                                        |
| Interior Storage /<br>Capacity                          | 3 shelves 22 x 29 in (559 x 737 mm)<br>3 stainless steel drawers 22 x 27 in (559 x 686 mm)<br>100 lb (46 kg) max capacity / shelf or drawer                                                                                 |
| Lighting                                                | Adjustable LED<br>Auto-on, on/off switch                                                                                                                                                                                    |
| Casters                                                 | Standard / swivel locking                                                                                                                                                                                                   |
| Net Weight                                              | 534 lbs (243 kg)                                                                                                                                                                                                            |
| Shipping Weight                                         | 629 lbs (286 kg)                                                                                                                                                                                                            |
| Clearance Requirements                                  | Minimum of 8" (203mm) above the control side of the refrigerator. Clearance above the clean room side may be 0". Top enclosure cannot be placed more than 11" (280mm) from the front (clean room side) of the refrigerator. |
| Options / Accessories                                   | Interlock Door - Electronically Controlled,<br>Chart Recorder, Skirt, Finish Trim Kit, Remote<br>Alarms, Floor Bracket Kit, Stainless Steel Interior,<br>Extended Warranty.                                                 |