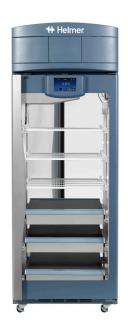

kg)                                                                                                                                                                                                            |
| Clearance Requirements                                  | Minimum of 8" (203mm) above the control side of the refrigerator. Clearance above the clean room side may be 0". Top enclosure cannot be placed more than 11" (280mm) from the front (clean room side) of the refrigerator. |
| Options / Accessories                                   | Interlock Door - Electronically Controlled,<br>Chart Recorder, Skirt, Finish Trim Kit, Remote<br>Alarms, Floor Bracket Kit, Stainless Steel Interior,<br>Extended Warranty.                                                 |

Extended Warranty.

















Helmer Scientific | 14400 Bergen Boulevard | Noblesville, IN 46060 | USA +1.317.773.9073 | www.helmerinc.com