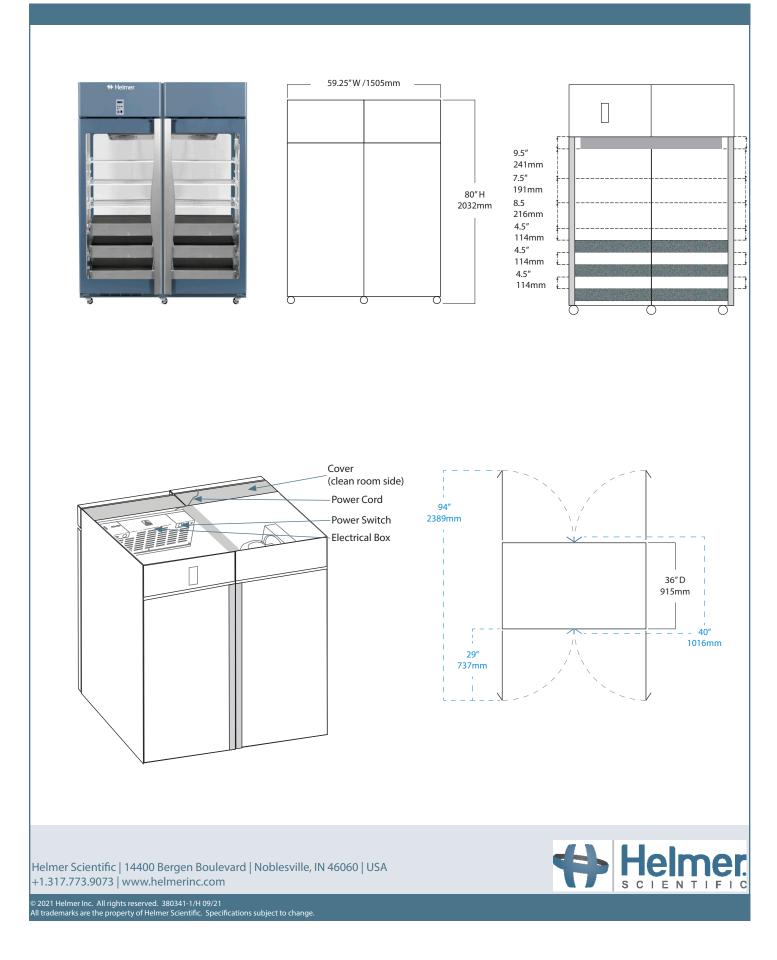

| Controller                                              |                                                                                                                                                                                                                                         |
|---------------------------------------------------------|-----------------------------------------------------------------------------------------------------------------------------------------------------------------------------------------------------------------------------------------|
| Interface                                               | LED digital display, °C or °F                                                                                                                                                                                                           |
| Power Switch                                            | On/Off - All<br>Circuit breaker - 230V only                                                                                                                                                                                             |
| Controller Type                                         | Microprocessor-based controller with alarm/<br>monitor                                                                                                                                                                                  |
| Security                                                | Lockable door                                                                                                                                                                                                                           |
| Control Sensor                                          | RTD                                                                                                                                                                                                                                     |
| High / Low Alarms                                       | Fully adjustable                                                                                                                                                                                                                        |
| Door Ajar Alarm                                         | Yes                                                                                                                                                                                                                                     |
| Power Failure Alarm                                     | Yes                                                                                                                                                                                                                                     |
| Min/Max Display and Reset                               | Yes                                                                                                                                                                                                                                     |
| Battery Back-up                                         | Yes, 9V, non-rechargeable, lithium                                                                                                                                                                                                      |
| Dimensions and Construction                             |                                                                                                                                                                                                                                         |
| Interior (w x h x d)                                    | 55 x 58.25 x 32 in<br>1397 x 1480 x 813 mm                                                                                                                                                                                              |
| Exterior (w x h x d)                                    | 59.25 x 80 x 36 in<br>1505 x 2032 x 915 mm                                                                                                                                                                                              |
| Overall Exterior (w x h x d)<br>(Includes door handles) | 59.25 x 80 x 40 in<br>1505 x 2032 x 1016 mm                                                                                                                                                                                             |
| Insulation                                              | Minimum of 2" (51mm) non-CFC foamed ure-<br>thene insulation                                                                                                                                                                            |
| Exterior / Interior Finish                              | Bacteria-resistant powder coating                                                                                                                                                                                                       |
| Doors                                                   | 4, Dual-pane glass                                                                                                                                                                                                                      |
| Access Ports                                            | Top for external monitoring probe(s)                                                                                                                                                                                                    |
| Interior Storage /<br>Capacity                          | 6 shelves 22 x 29 in (559 x 737 mm)<br>6 stainless steel drawers 22 x 27 in (559 x 686 mm)<br>100 lb (46 kg) max capacity / shelf or drawer                                                                                             |
| Lighting                                                | Adjustable LED<br>on/off switch                                                                                                                                                                                                         |
| Casters                                                 | Standard / swivel locking                                                                                                                                                                                                               |
| Net Weight                                              | 786 lbs (357 kg)                                                                                                                                                                                                                        |
| Shipping Weight                                         | 922 lbs (419 kg)                                                                                                                                                                                                                        |
| Clearance Requirements                                  | Minimum of 8" (203mm) above the control side of<br>the refrigerator. Clearance above the clean room<br>side may be 0". Top enclosure cannot be placed<br>more than 11" (280mm) from the front (clean<br>room side) of the refrigerator. |
| Options / Accessories                                   | Chart Recorder, Skirt, Finish Trim Kit, Remote<br>Alarms, Floor Bracket Kit, Stainless Steel Interior,<br>Extended Warranty                                                                                                             |