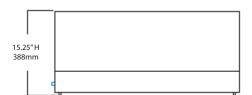

| Dimensions and Construction                             |                                                                                                                                                                                                                                                                                                                                               |
|---------------------------------------------------------|-----------------------------------------------------------------------------------------------------------------------------------------------------------------------------------------------------------------------------------------------------------------------------------------------------------------------------------------------|
| Exterior (w x h x d) in (mm)                            | 33 x 15.25 x 14.5 / (838 x 388 x 369)                                                                                                                                                                                                                                                                                                         |
| Exterior (w x h x d) in (mm)<br>(Includes alarm buzzer) | 33.5 x 15.25 x 14.5 / (851 x 388 x 369)                                                                                                                                                                                                                                                                                                       |
| Base Material                                           | Galvannealed steel with bacteria-resistant powder coating                                                                                                                                                                                                                                                                                     |
| Shelf                                                   | 1 Stationary                                                                                                                                                                                                                                                                                                                                  |
| Drawers                                                 | 7 Pull-out / removable<br>1.38" (35mm) between drawers                                                                                                                                                                                                                                                                                        |
| Shelf/Drawer Material                                   | Galvannealed steel - perforated and powder coated                                                                                                                                                                                                                                                                                             |
| Label Holders                                           | Standard - Accommodate magnetic or adhesive labels                                                                                                                                                                                                                                                                                            |
| Motion Alarm                                            | Standard - adjustable volume and delay                                                                                                                                                                                                                                                                                                        |
| Motor                                                   | Heavy-duty, ball-bearing, gear                                                                                                                                                                                                                                                                                                                |
| Fan                                                     | Single                                                                                                                                                                                                                                                                                                                                        |
| Resin Rollers and Glides                                | Yes                                                                                                                                                                                                                                                                                                                                           |
| Net Weight                                              | 82 lb (37 kg)                                                                                                                                                                                                                                                                                                                                 |
| Shipping Weight                                         | 98 lb (44 kg)                                                                                                                                                                                                                                                                                                                                 |
| Clearance Requirements                                  | Minimum 1" (25mm) across sides and 0.5" (13mm) across front and back for unobstructed movement and ventilation (when installed in a corresponding Helmer platelet incubator). Minimum 2" (50mm) across sides and 0.5" (13mm) across front and back for unobstructed movement and ventilation (when installed in a stand-alone configuration). |
| Options / Accessories                                   | Label Holder Kit, Extended Warranty                                                                                                                                                                                                                                                                                                           |