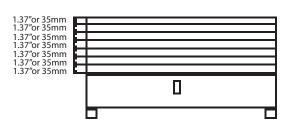

| Dimensions and Construction                             |                                                                                                                                                                                                                                                                                                                                               |
|---------------------------------------------------------|-----------------------------------------------------------------------------------------------------------------------------------------------------------------------------------------------------------------------------------------------------------------------------------------------------------------------------------------------|
| Exterior (w x h x d) in (mm)                            | 33 x 15.25 x 14.5 / (838 x 388 x 369)                                                                                                                                                                                                                                                                                                         |
| Exterior (w x h x d) in (mm)<br>(Includes alarm buzzer) | 33.5 x 15.25 x 14.5 / (851 x 388 x 369)                                                                                                                                                                                                                                                                                                       |
| Base Material                                           | Galvannealed steel with bacteria-resistant powder coating                                                                                                                                                                                                                                                                                     |
| Shelf                                                   | 1 Stationary                                                                                                                                                                                                                                                                                                                                  |
| Drawers                                                 | 7 Pull-out / removable<br>1.38" (35mm) between drawers                                                                                                                                                                                                                                                                                        |
| Shelf/Drawer Material                                   | Galvannealed steel - perforated and powder coated                                                                                                                                                                                                                                                                                             |
| Label Holders                                           | Standard - Accommodate magnetic or adhesive labels                                                                                                                                                                                                                                                                                            |
| Motion Alarm                                            | Standard - adjustable volume and delay                                                                                                                                                                                                                                                                                                        |
| Motor                                                   | Heavy-duty, ball-bearing, gear                                                                                                                                                                                                                                                                                                                |
| Fan                                                     | Single                                                                                                                                                                                                                                                                                                                                        |
| Resin Rollers and Glides                                | Yes                                                                                                                                                                                                                                                                                                                                           |
| Net Weight                                              | 82 lb (37 kg)                                                                                                                                                                                                                                                                                                                                 |
| Shipping Weight                                         | 98 lb (44 kg)                                                                                                                                                                                                                                                                                                                                 |
| Clearance Requirements                                  | Minimum 1" (25mm) across sides and 0.5" (13mm) across front and back for unobstructed movement and ventilation (when installed in a corresponding Helmer platelet incubator). Minimum 2" (50mm) across sides and 0.5" (13mm) across front and back for unobstructed movement and ventilation (when installed in a stand-alone configuration). |
| Options / Accessories                                   | Label Holder Kit, Extended Warranty                                                                                                                                                                                                                                                                                                           |