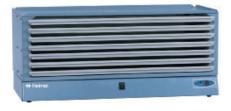

## i.Series® PF96i Countertop Platelet Agitator

| Dimensions and Construction                             |                                                                                                                                                                                                                                                                                                                                               |
|---------------------------------------------------------|-----------------------------------------------------------------------------------------------------------------------------------------------------------------------------------------------------------------------------------------------------------------------------------------------------------------------------------------------|
| Exterior (w x h x d) in (mm)                            | 33 x 15.25 x 14.5 / (838 x 388 x 369)                                                                                                                                                                                                                                                                                                         |
| Exterior (w x h x d) in (mm)<br>(Includes alarm buzzer) | 33.5 x 15.25 x 14.5 / (851 x 388 x 369)                                                                                                                                                                                                                                                                                                       |
| Base Material                                           | Galvannealed steel with bacteria-resistant powder coating                                                                                                                                                                                                                                                                                     |
| Shelf                                                   | 1 Stationary                                                                                                                                                                                                                                                                                                                                  |
| Drawers                                                 | 7 Pull-out / removable<br>1.38" (35mm) between drawers                                                                                                                                                                                                                                                                                        |
| Shelf/Drawer Material                                   | Galvannealed steel - perforated and powder coated                                                                                                                                                                                                                                                                                             |
| Label Holders                                           | Standard - Accommodate magnetic or adhesive labels                                                                                                                                                                                                                                                                                            |
| Motion Alarm                                            | Standard - adjustable volume and delay                                                                                                                                                                                                                                                                                                        |
| Motor                                                   | Heavy-duty, ball-bearing, gear                                                                                                                                                                                                                                                                                                                |
| Fan                                                     | Single                                                                                                                                                                                                                                                                                                                                        |
| Resin Rollers and Glides                                | Yes                                                                                                                                                                                                                                                                                                                                           |
| Net Weight                                              | 82 lb (37 kg)                                                                                                                                                                                                                                                                                                                                 |
| Shipping Weight                                         | 98 lb (44 kg)                                                                                                                                                                                                                                                                                                                                 |
| Clearance Requirements                                  | Minimum 1" (25mm) across sides and 0.5" (13mm) across front and back for unobstructed movement and ventilation (when installed in a corresponding Helmer platelet incubator). Minimum 2" (50mm) across sides and 0.5" (13mm) across front and back for unobstructed movement and ventilation (when installed in a stand-alone configuration). |
| Options / Accessories                                   | Label Holder Kit, Extended Warranty                                                                                                                                                                                                                                                                                                           |