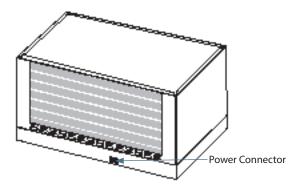

| Dimensions and Construction                             |                                                                                                                                                                                                                                                                                                                                               |
|---------------------------------------------------------|-----------------------------------------------------------------------------------------------------------------------------------------------------------------------------------------------------------------------------------------------------------------------------------------------------------------------------------------------|
| Exterior (w x h x d) in (mm)                            | 33 x 15.25 x 14.5 / (838 x 388 x 369)                                                                                                                                                                                                                                                                                                         |
| Exterior (w x h x d) in (mm)<br>(Includes alarm buzzer) | 33.5 x 15.25 x 14.5 / (851 x 388 x 369)                                                                                                                                                                                                                                                                                                       |
| Base Material                                           | Galvannealed steel with bacteria-resistant powder coating                                                                                                                                                                                                                                                                                     |
| Shelf                                                   | 1 Stationary                                                                                                                                                                                                                                                                                                                                  |
| Drawers                                                 | 7 Pull-out / removable<br>1.38" (35mm) between drawers                                                                                                                                                                                                                                                                                        |
| Shelf/Drawer Material                                   | Galvannealed steel - perforated and powder coated                                                                                                                                                                                                                                                                                             |
| Label Holders                                           | Standard - Accommodate magnetic or adhesive labels                                                                                                                                                                                                                                                                                            |
| Motion Alarm                                            | Standard - adjustable volume and delay                                                                                                                                                                                                                                                                                                        |
| Motor                                                   | Heavy-duty, ball-bearing, gear                                                                                                                                                                                                                                                                                                                |
| Fan                                                     | Single                                                                                                                                                                                                                                                                                                                                        |
| Resin Rollers and Glides                                | Yes                                                                                                                                                                                                                                                                                                                                           |
| Net Weight                                              | 82 lb (37 kg)                                                                                                                                                                                                                                                                                                                                 |
| Shipping Weight                                         | 98 lb (44 kg)                                                                                                                                                                                                                                                                                                                                 |
| Clearance Requirements                                  | Minimum 1" (25mm) across sides and 0.5" (13mm) across front and back for unobstructed movement and ventilation (when installed in a corresponding Helmer platelet incubator). Minimum 2" (50mm) across sides and 0.5" (13mm) across front and back for unobstructed movement and ventilation (when installed in a stand-alone configuration). |
| Options / Accessories                                   | Label Holder Kit, Extended Warranty                                                                                                                                                                                                                                                                                                           |