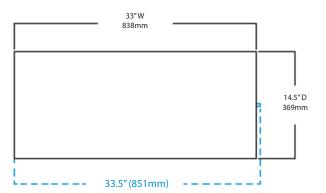

| Dimensions and Construction                             |                                                                                                                                                                                                                                                                                                                                               |
|---------------------------------------------------------|-----------------------------------------------------------------------------------------------------------------------------------------------------------------------------------------------------------------------------------------------------------------------------------------------------------------------------------------------|
| Exterior (w x h x d) in (mm)                            | 33 x 15.25 x 14.5 / (838 x 388 x 369)                                                                                                                                                                                                                                                                                                         |
| Exterior (w x h x d) in (mm)<br>(Includes alarm buzzer) | 33.5 x 15.25 x 14.5 / (851 x 388 x 369)                                                                                                                                                                                                                                                                                                       |
| Base Material                                           | Galvannealed steel with bacteria-resistant powder coating                                                                                                                                                                                                                                                                                     |
| Shelf                                                   | 1 Stationary                                                                                                                                                                                                                                                                                                                                  |
| Drawers                                                 | 7 Pull-out / removable<br>1.38" (35mm) between drawers                                                                                                                                                                                                                                                                                        |
| Shelf/Drawer Material                                   | Galvannealed steel - perforated and powder coated                                                                                                                                                                                                                                                                                             |
| Label Holders                                           | Standard - Accommodate magnetic or adhesive labels                                                                                                                                                                                                                                                                                            |
| Motion Alarm                                            | Standard - adjustable volume and delay                                                                                                                                                                                                                                                                                                        |
| Motor                                                   | Heavy-duty, ball-bearing, gear                                                                                                                                                                                                                                                                                                                |
| Fan                                                     | Single                                                                                                                                                                                                                                                                                                                                        |
| Resin Rollers and Glides                                | Yes                                                                                                                                                                                                                                                                                                                                           |
| Net Weight                                              | 82 lb (37 kg)                                                                                                                                                                                                                                                                                                                                 |
| Shipping Weight                                         | 98 lb (44 kg)                                                                                                                                                                                                                                                                                                                                 |
| Clearance Requirements                                  | Minimum 1" (25mm) across sides and 0.5" (13mm) across front and back for unobstructed movement and ventilation (when installed in a corresponding Helmer platelet incubator). Minimum 2" (50mm) across sides and 0.5" (13mm) across front and back for unobstructed movement and ventilation (when installed in a stand-alone configuration). |
| Options / Accessories                                   | Label Holder Kit, Extended Warranty                                                                                                                                                                                                                                                                                                           |