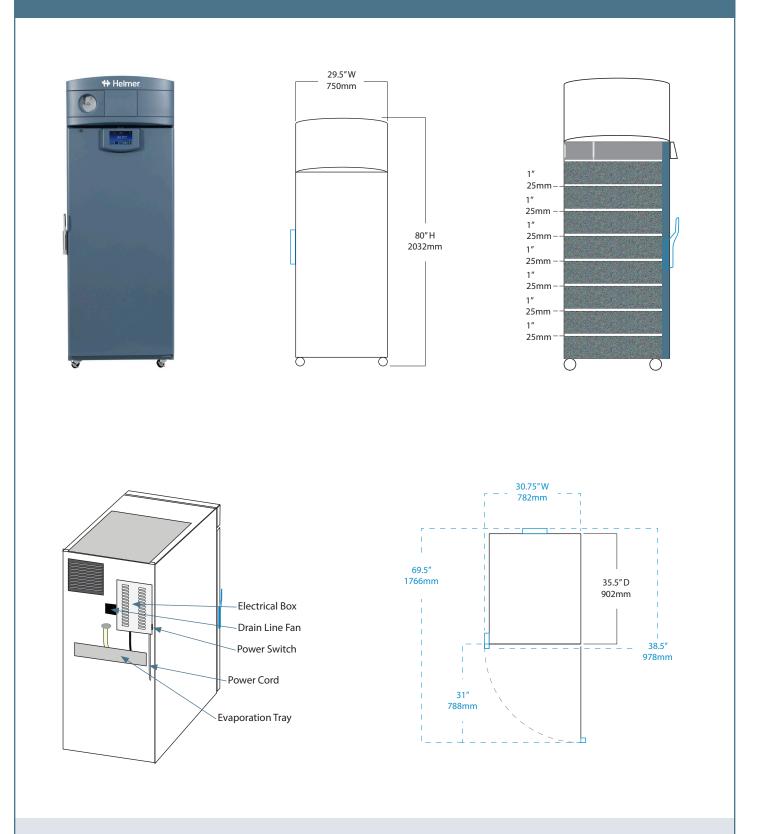

| Controller                                                                                    |                                                                                                                                    |
|-----------------------------------------------------------------------------------------------|------------------------------------------------------------------------------------------------------------------------------------|
| Interface                                                                                     | i.C <sup>3,</sup> eye-level, color touchscreen                                                                                     |
| Power Switch                                                                                  | On/Off with circuit breaker                                                                                                        |
| Controller Type                                                                               | Microprocessor with touchscreen input and display. Includes USB port for data retrieval.                                           |
| Security                                                                                      | Lockable door, password protected settings, optional PIN access                                                                    |
| Control Sensor                                                                                | RTD                                                                                                                                |
| Communication Ports                                                                           | (2) USB Ports (1) RJ45 Hub<br>(1) RS232 Port (optional)                                                                            |
| High / Low Alarms                                                                             | Fully adjustable                                                                                                                   |
| High / Low Alarm Test                                                                         | Automatic (Peltier)                                                                                                                |
| Door Ajar Alarm                                                                               | Fully adjustable                                                                                                                   |
| Power Failure Alarm                                                                           | Yes                                                                                                                                |
| Condenser Temperature Alarm                                                                   | Fully adjustable                                                                                                                   |
| Event Log                                                                                     | All alarms, door openings, download via USB                                                                                        |
| Temperature Log                                                                               | 60 days, download via USB                                                                                                          |
| Access Log                                                                                    | 60 days, download via USB                                                                                                          |
| Interactive Temperature Graph                                                                 | Yes                                                                                                                                |
| Min/Max Display and Reset                                                                     | Yes                                                                                                                                |
| Battery Back-up                                                                               | 20 hour display and alarm battery back-up for i.C <sup>3</sup> . touchscreen (rechargeable 12V, lead acid battery)                 |
| Dimensions and Constructio                                                                    | n                                                                                                                                  |
| Interior (w x h x d)                                                                          | 24.75 x 58.25 x 30.25 in<br>629 x 1480 x 769 mm                                                                                    |
| Exterior (w x h x d)                                                                          | 29.5 x 80 x 35.5 in<br>750 x 2032 x 902 mm                                                                                         |
| Overall Exterior $(w x h x d)$ (Includes door handle, electrical panel, and evaporation tray) | 30.75 x 80 x 38.5 in<br>782 x 2032 x 978 mm                                                                                        |
| Insulation                                                                                    | Minimum of 2" (51mm) non-CFC foamed urethene insulation                                                                            |
| Exterior / Interior Finish                                                                    | Bacteria-resistant powder coating                                                                                                  |
| Doors                                                                                         | 1, Solid                                                                                                                           |
| Access Ports                                                                                  | Top for external monitoring probe(s)                                                                                               |
| Perimeter Heater                                                                              | Mullion Electric Heater                                                                                                            |
| Interior Storage /<br>Capacity                                                                | 8 stainless steel drawers 21.5 x 26.75 in (547 x 680 mm)<br>100 lb (46 kg) max capacity / drawer                                   |
| Casters                                                                                       | Standard / swivel locking                                                                                                          |
| Integrated Access Control                                                                     | Optional - Electromagnetic lock via i.C <sup>3</sup> User<br>Interface PIN                                                         |
| Net Weight                                                                                    | 557 lb (253 kg)                                                                                                                    |
| Shipping Weight                                                                               | 647 lb (294 kg)                                                                                                                    |
| Clearance Requirements                                                                        | Minimum of 8" (203mm) above and 3" (76mm) behind unit.                                                                             |
| Options / Accessories                                                                         | Floor & Wall Bracket Kit, Remote Alarms, Leveling<br>Feet, Stainless Steel Interior, Remote Lock<br>Adapter Kit, Extended Warranty |