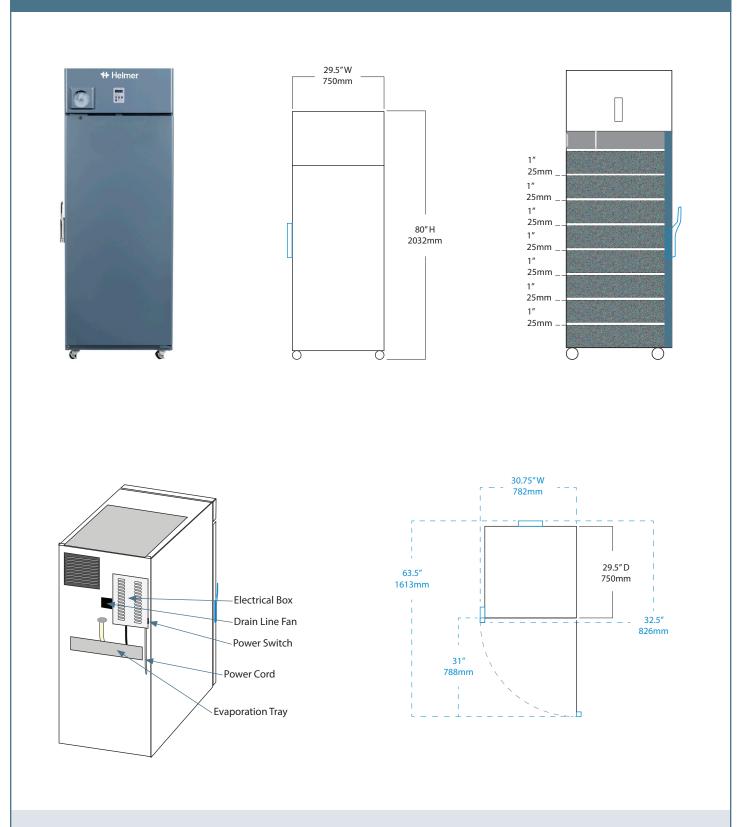

| 0 1 1                                                                                             |                                                                                                                                    |
|---------------------------------------------------------------------------------------------------|------------------------------------------------------------------------------------------------------------------------------------|
| Controller                                                                                        |                                                                                                                                    |
| Interface                                                                                         | LED digital display, °C or °F                                                                                                      |
| Power Switch                                                                                      | On/Off with circuit breaker                                                                                                        |
| Controller Type                                                                                   | Microprocessor-based controller with alarm / monitor                                                                               |
| Security                                                                                          | Lockable door, optional keypad access                                                                                              |
| Control Sensor                                                                                    | RTD                                                                                                                                |
| High / Low Alarms                                                                                 | Fully adjustable                                                                                                                   |
| Door Ajar Alarm                                                                                   | Yes                                                                                                                                |
| Power Failure Alarm                                                                               | Yes                                                                                                                                |
| Min/Max Display and Reset                                                                         | Yes                                                                                                                                |
| Battery Back-up                                                                                   | 9-volt non-rechargeable                                                                                                            |
| Dimensions and Construction                                                                       |                                                                                                                                    |
| Interior (w x h x d)                                                                              | 24.75 x 58.25 x 24.25 in<br>629 x 1480 x 616 mm                                                                                    |
| Exterior (w x h x d)                                                                              | 29.5 x 80 x 29.5 in<br>750 x 2032 x 750 mm                                                                                         |
| Overall Exterior (w x h x d) (Includes<br>door handle, electrical panel, and<br>evaporation tray) | 30.75 x 80 x 32.5 in<br>782 x 2032 x 826 mm                                                                                        |
| Insulation                                                                                        | Minimum of 2" (51mm) non-CFC foamed urethene insulation                                                                            |
| Exterior / Interior Finish                                                                        | Bacteria-resistant powder coating                                                                                                  |
| Doors                                                                                             | 1, Solid                                                                                                                           |
| Access Ports                                                                                      | Top for external monitoring probe(s)                                                                                               |
| Perimeter Heater                                                                                  | Mullion Electric Heater                                                                                                            |
| Interior Storage /<br>Capacity                                                                    | 8 stainless steel drawers 21.5 x 20.75 in (547 x 528 mm)<br>100 lb (46 kg) max capacity / drawer                                   |
| Casters                                                                                           | Standard / swivel locking                                                                                                          |
| Integrated Access Control                                                                         | Optional - Electromagnetic lock via digital keypad                                                                                 |
| Net Weight                                                                                        | 502 lb (228 kg)                                                                                                                    |
| Shipping Weight                                                                                   | 595 lb (270 kg)                                                                                                                    |
| Clearance Requirements                                                                            | Minimum of 8" (203mm) above and 3" (76mm) behind unit.                                                                             |
| Options / Accessories                                                                             | Floor & Wall Bracket Kit, Remote Alarms,<br>Leveling Feet, Stainless Steel Interior, Remote<br>Lock Adapter Kit, Extended Warranty |