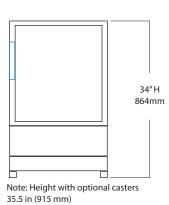

| 0 1 11                                                                   |                                                                                                                                                         |
|--------------------------------------------------------------------------|---------------------------------------------------------------------------------------------------------------------------------------------------------|
| Controller                                                               |                                                                                                                                                         |
| Interface                                                                | LED digital display, °C or °F                                                                                                                           |
| Power Switch                                                             | On/Off - All<br>Circuit breaker - 230V only                                                                                                             |
| Controller Type                                                          | Microprocessor-based controller with alarm / monitor                                                                                                    |
| Security                                                                 | Lockable door, optional keypad access                                                                                                                   |
| Control Sensor                                                           | RTD                                                                                                                                                     |
| High / Low Alarms                                                        | Fully adjustable                                                                                                                                        |
| Door Ajar Alarm                                                          | Yes                                                                                                                                                     |
| Power Failure Alarm                                                      | Yes                                                                                                                                                     |
| Min/Max Display and Reset                                                | Yes                                                                                                                                                     |
| Battery Back-up                                                          | 9-volt non-rechargeable                                                                                                                                 |
| Dimensions and Construction                                              |                                                                                                                                                         |
| Interior (w x h x d)                                                     | 19.5 x 19.75 x 22 in<br>496 x 502 x 559 mm                                                                                                              |
| Exterior (w x h x d)<br>(Includes leveling feet)                         | 24 x 34 x 26.75 in<br>610 x 864 x 680 mm                                                                                                                |
| Overall Exterior (w x h x d)<br>(Includes door handle and leveling feet) | 24 x 34 x 28.5 in<br>610 x 864 x 724 mm                                                                                                                 |
| Insulation                                                               | Sustainable, U.S. EPA and SNAP approved<br>Ecomate*                                                                                                     |
| Exterior / Interior Finish                                               | Bacteria-resistant powder coating                                                                                                                       |
| Doors                                                                    | 1, Solid                                                                                                                                                |
| Access Ports                                                             | Rear access port                                                                                                                                        |
| Perimeter Heater                                                         | Mullion Electric Heater                                                                                                                                 |
| Interior Storage /<br>Capacity                                           | 2 stainless steel drawers 16.75 x 17 in (426 x 432 mm)<br>100 lb (46 kg) max capacity / drawer                                                          |
| Leveling Feet                                                            | Standard                                                                                                                                                |
| Casters                                                                  | Optional / swivel locking                                                                                                                               |
| Integrated Access Control                                                | Optional - Electromagnetic lock via digital keypad                                                                                                      |
| Net Weight                                                               | 215 lb (98 kg)                                                                                                                                          |
| Shipping Weight                                                          | 281 lb (128 kg)                                                                                                                                         |
| Clearance Requirements                                                   | Minimum of 3" (76mm) behind unit for clearance and feature access.                                                                                      |
| Options / Accessories                                                    | Stacking Kit, Floor & Wall Bracket Kit, Remote<br>Alarms, Casters, Stainless Steel Interior and Exterior,<br>Remote Lock Adapter Kit, Extended Warranty |