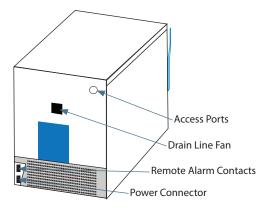

| 0 1 11                                                                   |                                                                                                                                                         |
|--------------------------------------------------------------------------|---------------------------------------------------------------------------------------------------------------------------------------------------------|
| Controller                                                               |                                                                                                                                                         |
| Interface                                                                | LED digital display, °C or °F                                                                                                                           |
| Power Switch                                                             | On/Off - All<br>Circuit breaker - 230V only                                                                                                             |
| Controller Type                                                          | Microprocessor-based controller with alarm / monitor                                                                                                    |
| Security                                                                 | Lockable door, optional keypad access                                                                                                                   |
| Control Sensor                                                           | RTD                                                                                                                                                     |
| High / Low Alarms                                                        | Fully adjustable                                                                                                                                        |
| Door Ajar Alarm                                                          | Yes                                                                                                                                                     |
| Power Failure Alarm                                                      | Yes                                                                                                                                                     |
| Min/Max Display and Reset                                                | Yes                                                                                                                                                     |
| Battery Back-up                                                          | 9-volt non-rechargeable                                                                                                                                 |
| Dimensions and Construction                                              |                                                                                                                                                         |
| Interior (w x h x d)                                                     | 19.5 x 19.75 x 22 in<br>496 x 502 x 559 mm                                                                                                              |
| Exterior (w x h x d)<br>(Includes leveling feet)                         | 24 x 34 x 26.75 in<br>610 x 864 x 680 mm                                                                                                                |
| Overall Exterior (w x h x d)<br>(Includes door handle and leveling feet) | 24 x 34 x 28.5 in<br>610 x 864 x 724 mm                                                                                                                 |
| Insulation                                                               | Sustainable, U.S. EPA and SNAP approved<br>Ecomate*                                                                                                     |
| Exterior / Interior Finish                                               | Bacteria-resistant powder coating                                                                                                                       |
| Doors                                                                    | 1, Solid                                                                                                                                                |
| Access Ports                                                             | Rear access port                                                                                                                                        |
| Perimeter Heater                                                         | Mullion Electric Heater                                                                                                                                 |
| Interior Storage /<br>Capacity                                           | 2 stainless steel drawers 16.75 x 17 in (426 x 432 mm)<br>100 lb (46 kg) max capacity / drawer                                                          |
| Leveling Feet                                                            | Standard                                                                                                                                                |
| Casters                                                                  | Optional / swivel locking                                                                                                                               |
| Integrated Access Control                                                | Optional - Electromagnetic lock via digital keypad                                                                                                      |
| Net Weight                                                               | 215 lb (98 kg)                                                                                                                                          |
| Shipping Weight                                                          | 281 lb (128 kg)                                                                                                                                         |
| Clearance Requirements                                                   | Minimum of 3" (76mm) behind unit for clearance and feature access.                                                                                      |
| Options / Accessories                                                    | Stacking Kit, Floor & Wall Bracket Kit, Remote<br>Alarms, Casters, Stainless Steel Interior and Exterior,<br>Remote Lock Adapter Kit, Extended Warranty |