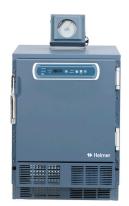

|
| Shipping Weight                                                          | 281 lb (128 kg)                                                                                                                                         |
| Clearance Requirements                                                   | Minimum of 3" (76mm) behind unit for clearance and feature access.                                                                                      |
| Options / Accessories                                                    | Stacking Kit, Floor & Wall Bracket Kit, Remote<br>Alarms, Casters, Stainless Steel Interior and Exterior,<br>Remote Lock Adapter Kit, Extended Warranty |







## Plasma Freezer











Helmer Scientific | 14400 Bergen Boulevard | Noblesville, IN 46060 | USA +1.317.773.9073 | www.helmerinc.com