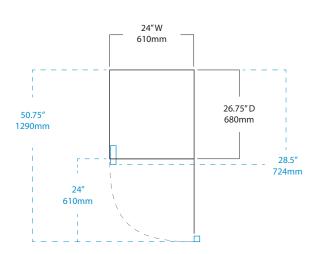

| 0 1 11                                                                   |                                                                                                                                                         |
|--------------------------------------------------------------------------|---------------------------------------------------------------------------------------------------------------------------------------------------------|
| Controller                                                               |                                                                                                                                                         |
| Interface                                                                | LED digital display, °C or °F                                                                                                                           |
| Power Switch                                                             | On/Off - All<br>Circuit breaker - 230V only                                                                                                             |
| Controller Type                                                          | Microprocessor-based controller with alarm / monitor                                                                                                    |
| Security                                                                 | Lockable door, optional keypad access                                                                                                                   |
| Control Sensor                                                           | RTD                                                                                                                                                     |
| High / Low Alarms                                                        | Fully adjustable                                                                                                                                        |
| Door Ajar Alarm                                                          | Yes                                                                                                                                                     |
| Power Failure Alarm                                                      | Yes                                                                                                                                                     |
| Min/Max Display and Reset                                                | Yes                                                                                                                                                     |
| Battery Back-up                                                          | 9-volt non-rechargeable                                                                                                                                 |
| Dimensions and Construction                                              |                                                                                                                                                         |
| Interior (w x h x d)                                                     | 19.5 x 19.75 x 22 in<br>496 x 502 x 559 mm                                                                                                              |
| Exterior (w x h x d)<br>(Includes leveling feet)                         | 24 x 34 x 26.75 in<br>610 x 864 x 680 mm                                                                                                                |
| Overall Exterior (w x h x d)<br>(Includes door handle and leveling feet) | 24 x 34 x 28.5 in<br>610 x 864 x 724 mm                                                                                                                 |
| Insulation                                                               | Sustainable, U.S. EPA and SNAP approved<br>Ecomate*                                                                                                     |
| Exterior / Interior Finish                                               | Bacteria-resistant powder coating                                                                                                                       |
| Doors                                                                    | 1, Solid                                                                                                                                                |
| Access Ports                                                             | Rear access port                                                                                                                                        |
| Perimeter Heater                                                         | Mullion Electric Heater                                                                                                                                 |
| Interior Storage /<br>Capacity                                           | 2 stainless steel drawers 16.75 x 17 in (426 x 432 mm)<br>100 lb (46 kg) max capacity / drawer                                                          |
| Leveling Feet                                                            | Standard                                                                                                                                                |
| Casters                                                                  | Optional / swivel locking                                                                                                                               |
| Integrated Access Control                                                | Optional - Electromagnetic lock via digital keypad                                                                                                      |
| Net Weight                                                               | 215 lb (98 kg)                                                                                                                                          |
| Shipping Weight                                                          | 281 lb (128 kg)                                                                                                                                         |
| Clearance Requirements                                                   | Minimum of 3" (76mm) behind unit for clearance and feature access.                                                                                      |
| Options / Accessories                                                    | Stacking Kit, Floor & Wall Bracket Kit, Remote<br>Alarms, Casters, Stainless Steel Interior and Exterior,<br>Remote Lock Adapter Kit, Extended Warranty |