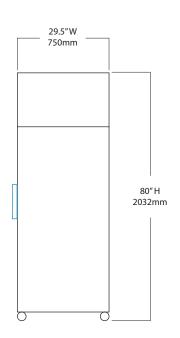

| Controller                                                                                    |                                                                                                                                                    |  |
|-----------------------------------------------------------------------------------------------|----------------------------------------------------------------------------------------------------------------------------------------------------|--|
| Interface                                                                                     | LED digital display, °C or °F                                                                                                                      |  |
| Power Switch                                                                                  | On/Off with circuit breaker                                                                                                                        |  |
| Controller Type                                                                               | Microprocessor-based controller with alarm/monitor                                                                                                 |  |
| Security                                                                                      | Lockable door, optional keypad access                                                                                                              |  |
| Control Sensor                                                                                | RTD                                                                                                                                                |  |
| High / Low Alarms                                                                             | Fully adjustable                                                                                                                                   |  |
| Door Ajar Alarm                                                                               | Yes                                                                                                                                                |  |
| Power Failure Alarm                                                                           | Yes                                                                                                                                                |  |
| Min/Max Display and Reset                                                                     | Yes                                                                                                                                                |  |
| Battery Back-up                                                                               | 9-volt non-rechargeable                                                                                                                            |  |
| Dimensions and Construction                                                                   |                                                                                                                                                    |  |
| Interior (w x h x d)                                                                          | 24.75 x 58.25 x 30.25 in<br>629 x 1480 x 769 mm                                                                                                    |  |
| Exterior (w x h x d)                                                                          | 29.5 x 80 x 35.5 in<br>750 x 2013 x 902 mm                                                                                                         |  |
| Overall Exterior (wxhxd) (Includes<br>door handle, electrical panel, and<br>evaporation tray) | 30.75 x 80 x 38.5 in<br>782 x 2032 x 978 mm                                                                                                        |  |
| Insulation                                                                                    | Minimum of 2" (51mm) non-CFC foamed urethene insulation                                                                                            |  |
| Exterior / Interior Finish                                                                    | Bacteria-resistant powder coating                                                                                                                  |  |
| Doors                                                                                         | 1, Solid                                                                                                                                           |  |
| Access Ports                                                                                  | Top for external monitoring probe(s)                                                                                                               |  |
| Perimeter Heater                                                                              | Mullion Electric Heater                                                                                                                            |  |
| Interior Storage /<br>Capacity                                                                | 4 epoxy coated shelves 22 x 29 in (559 x 737 mm)<br>100 lb (46 kg) max capacity / shelf                                                            |  |
| Casters                                                                                       | Standard / swivel locking                                                                                                                          |  |
| Integrated Access Control                                                                     | Optional - Electromagnetic lock via digital keypad                                                                                                 |  |
| Net Weight                                                                                    | 478 lb (217 kg)                                                                                                                                    |  |
| Shipping Weight                                                                               | 571 lb (260 kg)                                                                                                                                    |  |
| Clearance Requirements                                                                        | Minimum of 8" (203mm) above and 3" (76mm) behind unit.                                                                                             |  |
| Options / Accessories                                                                         | Chart Recorder, Floor & Wall Bracket Kit, Remote<br>Alarms, Leveling Feet, Stainless Steel Interior,<br>Remote Lock Adapter Kit, Extended Warranty |  |