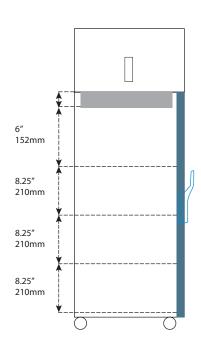

| Controller                                                                                    |                                                                                                                                                    |  |
|-----------------------------------------------------------------------------------------------|----------------------------------------------------------------------------------------------------------------------------------------------------|--|
| Interface                                                                                     | LED digital display, °C or °F                                                                                                                      |  |
| Power Switch                                                                                  | On/Off with circuit breaker                                                                                                                        |  |
| Controller Type                                                                               | Microprocessor-based controller with alarm/monitor                                                                                                 |  |
| Security                                                                                      | Lockable door, optional keypad access                                                                                                              |  |
| Control Sensor                                                                                | RTD                                                                                                                                                |  |
| High / Low Alarms                                                                             | Fully adjustable                                                                                                                                   |  |
| Door Ajar Alarm                                                                               | Yes                                                                                                                                                |  |
| Power Failure Alarm                                                                           | Yes                                                                                                                                                |  |
| Min/Max Display and Reset                                                                     | Yes                                                                                                                                                |  |
| Battery Back-up                                                                               | 9-volt non-rechargeable                                                                                                                            |  |
| Dimensions and Construction                                                                   |                                                                                                                                                    |  |
| Interior (w x h x d)                                                                          | 24.75 x 58.25 x 30.25 in<br>629 x 1480 x 769 mm                                                                                                    |  |
| Exterior (w x h x d)                                                                          | 29.5 x 80 x 35.5 in<br>750 x 2013 x 902 mm                                                                                                         |  |
| Overall Exterior (wxhxd) (Includes<br>door handle, electrical panel, and<br>evaporation tray) | 30.75 x 80 x 38.5 in<br>782 x 2032 x 978 mm                                                                                                        |  |
| Insulation                                                                                    | Minimum of 2" (51mm) non-CFC foamed urethene insulation                                                                                            |  |
| Exterior / Interior Finish                                                                    | Bacteria-resistant powder coating                                                                                                                  |  |
| Doors                                                                                         | 1, Solid                                                                                                                                           |  |
| Access Ports                                                                                  | Top for external monitoring probe(s)                                                                                                               |  |
| Perimeter Heater                                                                              | Mullion Electric Heater                                                                                                                            |  |
| Interior Storage /<br>Capacity                                                                | 4 epoxy coated shelves 22 x 29 in (559 x 737 mm)<br>100 lb (46 kg) max capacity / shelf                                                            |  |
| Casters                                                                                       | Standard / swivel locking                                                                                                                          |  |
| Integrated Access Control                                                                     | Optional - Electromagnetic lock via digital keypad                                                                                                 |  |
| Net Weight                                                                                    | 478 lb (217 kg)                                                                                                                                    |  |
| Shipping Weight                                                                               | 571 lb (260 kg)                                                                                                                                    |  |
| Clearance Requirements                                                                        | Minimum of 8" (203mm) above and 3" (76mm) behind unit.                                                                                             |  |
| Options / Accessories                                                                         | Chart Recorder, Floor & Wall Bracket Kit, Remote<br>Alarms, Leveling Feet, Stainless Steel Interior,<br>Remote Lock Adapter Kit, Extended Warranty |  |