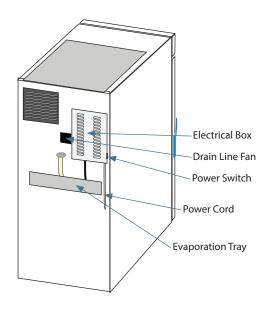

| Controller                                                                                    |                                                                                                                                                    |  |
|-----------------------------------------------------------------------------------------------|----------------------------------------------------------------------------------------------------------------------------------------------------|--|
| Interface                                                                                     | LED digital display, °C or °F                                                                                                                      |  |
| Power Switch                                                                                  | On/Off with circuit breaker                                                                                                                        |  |
| Controller Type                                                                               | Microprocessor-based controller with alarm/monitor                                                                                                 |  |
| Security                                                                                      | Lockable door, optional keypad access                                                                                                              |  |
| Control Sensor                                                                                | RTD                                                                                                                                                |  |
| High / Low Alarms                                                                             | Fully adjustable                                                                                                                                   |  |
| Door Ajar Alarm                                                                               | Yes                                                                                                                                                |  |
| Power Failure Alarm                                                                           | Yes                                                                                                                                                |  |
| Min/Max Display and Reset                                                                     | Yes                                                                                                                                                |  |
| Battery Back-up                                                                               | 9-volt non-rechargeable                                                                                                                            |  |
| Dimensions and Construction                                                                   |                                                                                                                                                    |  |
| Interior (w x h x d)                                                                          | 24.75 x 58.25 x 30.25 in<br>629 x 1480 x 769 mm                                                                                                    |  |
| Exterior (w x h x d)                                                                          | 29.5 x 80 x 35.5 in<br>750 x 2013 x 902 mm                                                                                                         |  |
| Overall Exterior (wxhxd) (Includes<br>door handle, electrical panel, and<br>evaporation tray) | 30.75 x 80 x 38.5 in<br>782 x 2032 x 978 mm                                                                                                        |  |
| Insulation                                                                                    | Minimum of 2" (51mm) non-CFC foamed urethene insulation                                                                                            |  |
| Exterior / Interior Finish                                                                    | Bacteria-resistant powder coating                                                                                                                  |  |
| Doors                                                                                         | 1, Solid                                                                                                                                           |  |
| Access Ports                                                                                  | Top for external monitoring probe(s)                                                                                                               |  |
| Perimeter Heater                                                                              | Mullion Electric Heater                                                                                                                            |  |
| Interior Storage /<br>Capacity                                                                | 4 epoxy coated shelves 22 x 29 in (559 x 737 mm)<br>100 lb (46 kg) max capacity / shelf                                                            |  |
| Casters                                                                                       | Standard / swivel locking                                                                                                                          |  |
| Integrated Access Control                                                                     | Optional - Electromagnetic lock via digital keypad                                                                                                 |  |
| Net Weight                                                                                    | 478 lb (217 kg)                                                                                                                                    |  |
| Shipping Weight                                                                               | 571 lb (260 kg)                                                                                                                                    |  |
| Clearance Requirements                                                                        | Minimum of 8" (203mm) above and 3" (76mm) behind unit.                                                                                             |  |
| Options / Accessories                                                                         | Chart Recorder, Floor & Wall Bracket Kit, Remote<br>Alarms, Leveling Feet, Stainless Steel Interior,<br>Remote Lock Adapter Kit, Extended Warranty |  |