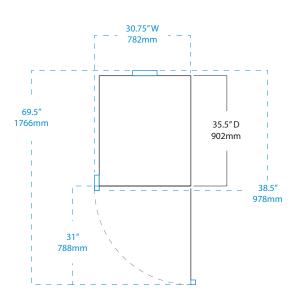

| Controller                                                                                    |                                                                                                                                                    |  |
|-----------------------------------------------------------------------------------------------|----------------------------------------------------------------------------------------------------------------------------------------------------|--|
| Interface                                                                                     | LED digital display, °C or °F                                                                                                                      |  |
| Power Switch                                                                                  | On/Off with circuit breaker                                                                                                                        |  |
| Controller Type                                                                               | Microprocessor-based controller with alarm/monitor                                                                                                 |  |
| Security                                                                                      | Lockable door, optional keypad access                                                                                                              |  |
| Control Sensor                                                                                | RTD                                                                                                                                                |  |
| High / Low Alarms                                                                             | Fully adjustable                                                                                                                                   |  |
| Door Ajar Alarm                                                                               | Yes                                                                                                                                                |  |
| Power Failure Alarm                                                                           | Yes                                                                                                                                                |  |
| Min/Max Display and Reset                                                                     | Yes                                                                                                                                                |  |
| Battery Back-up                                                                               | 9-volt non-rechargeable                                                                                                                            |  |
| Dimensions and Construction                                                                   |                                                                                                                                                    |  |
| Interior (w x h x d)                                                                          | 24.75 x 58.25 x 30.25 in<br>629 x 1480 x 769 mm                                                                                                    |  |
| Exterior (w x h x d)                                                                          | 29.5 x 80 x 35.5 in<br>750 x 2013 x 902 mm                                                                                                         |  |
| Overall Exterior (wxhxd) (Includes<br>door handle, electrical panel, and<br>evaporation tray) | 30.75 x 80 x 38.5 in<br>782 x 2032 x 978 mm                                                                                                        |  |
| Insulation                                                                                    | Minimum of 2" (51mm) non-CFC foamed urethene insulation                                                                                            |  |
| Exterior / Interior Finish                                                                    | Bacteria-resistant powder coating                                                                                                                  |  |
| Doors                                                                                         | 1, Solid                                                                                                                                           |  |
| Access Ports                                                                                  | Top for external monitoring probe(s)                                                                                                               |  |
| Perimeter Heater                                                                              | Mullion Electric Heater                                                                                                                            |  |
| Interior Storage /<br>Capacity                                                                | 4 epoxy coated shelves 22 x 29 in (559 x 737 mm)<br>100 lb (46 kg) max capacity / shelf                                                            |  |
| Casters                                                                                       | Standard / swivel locking                                                                                                                          |  |
| Integrated Access Control                                                                     | Optional - Electromagnetic lock via digital keypad                                                                                                 |  |
| Net Weight                                                                                    | 478 lb (217 kg)                                                                                                                                    |  |
| Shipping Weight                                                                               | 571 lb (260 kg)                                                                                                                                    |  |
| Clearance Requirements                                                                        | Minimum of 8" (203mm) above and 3" (76mm) behind unit.                                                                                             |  |
| Options / Accessories                                                                         | Chart Recorder, Floor & Wall Bracket Kit, Remote<br>Alarms, Leveling Feet, Stainless Steel Interior,<br>Remote Lock Adapter Kit, Extended Warranty |  |