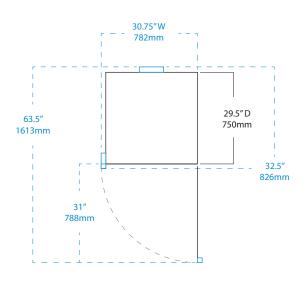

| Controller                                                                                    |                                                                                                                                                    |
|-----------------------------------------------------------------------------------------------|----------------------------------------------------------------------------------------------------------------------------------------------------|
| Interface                                                                                     | LED digital display, °C or °F                                                                                                                      |
| Power Switch                                                                                  | On/Off with circuit breaker                                                                                                                        |
| Controller Type                                                                               | Microprocessor-based controller with alarm/monitor                                                                                                 |
| Security                                                                                      | Lockable door, optional keypad access                                                                                                              |
| Control Sensor                                                                                | RTD                                                                                                                                                |
| High / Low Alarms                                                                             | Fully adjustable                                                                                                                                   |
| Door Ajar Alarm                                                                               | Yes                                                                                                                                                |
| Power Failure Alarm                                                                           | Yes                                                                                                                                                |
| Min/Max Display and Reset                                                                     | Yes                                                                                                                                                |
| Battery Back-up                                                                               | 9-volt non-rechargeable                                                                                                                            |
| Dimensions and Construction                                                                   |                                                                                                                                                    |
| Interior (w x h x d)                                                                          | 24.75 x 58.25 x 24.25 in<br>629 x 1480 x 616 mm                                                                                                    |
| Exterior (w x h x d)                                                                          | 29.5 x 80 x 29.5 in<br>750 x 2032 x 750 mm                                                                                                         |
| Overall Exterior (wxhxd) (Includes<br>door handle, electrical panel, and<br>evaporation tray) | 30.75 x 80 x 32.5 in<br>782 x 2032 x 826 mm                                                                                                        |
| Insulation                                                                                    | Minimum of 2" (51mm) non-CFC foamed urethene insulation                                                                                            |
| Exterior / Interior Finish                                                                    | Bacteria-resistant powder coating                                                                                                                  |
| Doors                                                                                         | 1, Solid                                                                                                                                           |
| Access Ports                                                                                  | Top for external monitoring probe(s)                                                                                                               |
| Perimeter Heater                                                                              | Mullion Electric Heater                                                                                                                            |
| Interior Storage /<br>Capacity                                                                | 4 epoxy coated shelves 22 x 23 in (559 x 585 mm)<br>100 lb (46 kg) max capacity / shelf                                                            |
| Casters                                                                                       | Standard / swivel locking                                                                                                                          |
| Integrated Access Control                                                                     | Optional - Electromagnetic lock via digital keypad                                                                                                 |
| Net Weight                                                                                    | 440 lb (200 kg)                                                                                                                                    |
| Shipping Weight                                                                               | 533 lb (242 kg)                                                                                                                                    |
| Clearance Requirements                                                                        | Minimum of 8" (203mm) above and 3" (76mm) behind unit.                                                                                             |
| Options / Accessories                                                                         | Chart Recorder, Floor & Wall Bracket Kit, Remote<br>Alarms, Leveling Feet, Stainless Steel Interior,<br>Remote Lock Adapter Kit, Extended Warranty |