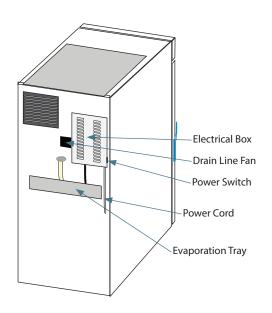

| Controller                                                                                    |                                                                                                                                                    |
|-----------------------------------------------------------------------------------------------|----------------------------------------------------------------------------------------------------------------------------------------------------|
| Interface                                                                                     | LED digital display, °C or °F                                                                                                                      |
| Power Switch                                                                                  | On/Off with circuit breaker                                                                                                                        |
| Controller Type                                                                               | Microprocessor-based controller with alarm/monitor                                                                                                 |
| Security                                                                                      | Lockable door, optional keypad access                                                                                                              |
| Control Sensor                                                                                | RTD                                                                                                                                                |
| High / Low Alarms                                                                             | Fully adjustable                                                                                                                                   |
| Door Ajar Alarm                                                                               | Yes                                                                                                                                                |
| Power Failure Alarm                                                                           | Yes                                                                                                                                                |
| Min/Max Display and Reset                                                                     | Yes                                                                                                                                                |
| Battery Back-up                                                                               | 9-volt non-rechargeable                                                                                                                            |
| Dimensions and Construction                                                                   |                                                                                                                                                    |
| Interior (w x h x d)                                                                          | 24.75 x 58.25 x 24.25 in<br>629 x 1480 x 616 mm                                                                                                    |
| Exterior (w x h x d)                                                                          | 29.5 x 80 x 29.5 in<br>750 x 2032 x 750 mm                                                                                                         |
| Overall Exterior (wxhxd) (Includes<br>door handle, electrical panel, and<br>evaporation tray) | 30.75 x 80 x 32.5 in<br>782 x 2032 x 826 mm                                                                                                        |
| Insulation                                                                                    | Minimum of 2" (51mm) non-CFC foamed urethene insulation                                                                                            |
| Exterior / Interior Finish                                                                    | Bacteria-resistant powder coating                                                                                                                  |
| Doors                                                                                         | 1, Solid                                                                                                                                           |
| Access Ports                                                                                  | Top for external monitoring probe(s)                                                                                                               |
| Perimeter Heater                                                                              | Mullion Electric Heater                                                                                                                            |
| Interior Storage /<br>Capacity                                                                | 4 epoxy coated shelves 22 x 23 in (559 x 585 mm)<br>100 lb (46 kg) max capacity / shelf                                                            |
| Casters                                                                                       | Standard / swivel locking                                                                                                                          |
| Integrated Access Control                                                                     | Optional - Electromagnetic lock via digital keypad                                                                                                 |
| Net Weight                                                                                    | 440 lb (200 kg)                                                                                                                                    |
| Shipping Weight                                                                               | 533 lb (242 kg)                                                                                                                                    |
| Clearance Requirements                                                                        | Minimum of 8" (203mm) above and 3" (76mm) behind unit.                                                                                             |
| Options / Accessories                                                                         | Chart Recorder, Floor & Wall Bracket Kit, Remote<br>Alarms, Leveling Feet, Stainless Steel Interior,<br>Remote Lock Adapter Kit, Extended Warranty |