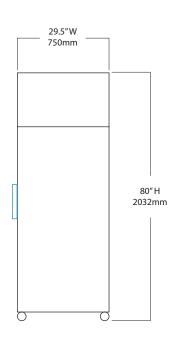

| Controller                                                                                    |                                                                                                                                                    |
|-----------------------------------------------------------------------------------------------|----------------------------------------------------------------------------------------------------------------------------------------------------|
| Interface                                                                                     | LED digital display, °C or °F                                                                                                                      |
| Power Switch                                                                                  | On/Off with circuit breaker                                                                                                                        |
| Controller Type                                                                               | Microprocessor-based controller with alarm/monitor                                                                                                 |
| Security                                                                                      | Lockable door, optional keypad access                                                                                                              |
| Control Sensor                                                                                | RTD                                                                                                                                                |
| High / Low Alarms                                                                             | Fully adjustable                                                                                                                                   |
| Door Ajar Alarm                                                                               | Yes                                                                                                                                                |
| Power Failure Alarm                                                                           | Yes                                                                                                                                                |
| Min/Max Display and Reset                                                                     | Yes                                                                                                                                                |
| Battery Back-up                                                                               | 9-volt non-rechargeable                                                                                                                            |
| Dimensions and Construction                                                                   |                                                                                                                                                    |
| Interior (w x h x d)                                                                          | 24.75 x 58.25 x 24.25 in<br>629 x 1480 x 616 mm                                                                                                    |
| Exterior (w x h x d)                                                                          | 29.5 x 80 x 29.5 in<br>750 x 2032 x 750 mm                                                                                                         |
| Overall Exterior (wxhxd) (Includes<br>door handle, electrical panel, and<br>evaporation tray) | 30.75 x 80 x 32.5 in<br>782 x 2032 x 826 mm                                                                                                        |
| Insulation                                                                                    | Minimum of 2" (51mm) non-CFC foamed urethene insulation                                                                                            |
| Exterior / Interior Finish                                                                    | Bacteria-resistant powder coating                                                                                                                  |
| Doors                                                                                         | 1, Solid                                                                                                                                           |
| Access Ports                                                                                  | Top for external monitoring probe(s)                                                                                                               |
| Perimeter Heater                                                                              | Mullion Electric Heater                                                                                                                            |
| Interior Storage /<br>Capacity                                                                | 4 epoxy coated shelves 22 x 23 in (559 x 585 mm)<br>100 lb (46 kg) max capacity / shelf                                                            |
| Casters                                                                                       | Standard / swivel locking                                                                                                                          |
| Integrated Access Control                                                                     | Optional - Electromagnetic lock via digital keypad                                                                                                 |
| Net Weight                                                                                    | 440 lb (200 kg)                                                                                                                                    |
| Shipping Weight                                                                               | 533 lb (242 kg)                                                                                                                                    |
| Clearance Requirements                                                                        | Minimum of 8" (203mm) above and 3" (76mm) behind unit.                                                                                             |
| Options / Accessories                                                                         | Chart Recorder, Floor & Wall Bracket Kit, Remote<br>Alarms, Leveling Feet, Stainless Steel Interior,<br>Remote Lock Adapter Kit, Extended Warranty |