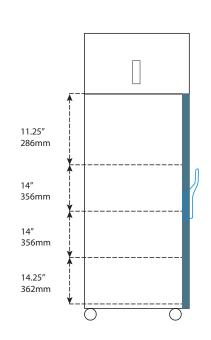

| Controller                                                                                    |                                                                                                                                                    |
|-----------------------------------------------------------------------------------------------|----------------------------------------------------------------------------------------------------------------------------------------------------|
| Interface                                                                                     | LED digital display, °C or °F                                                                                                                      |
| Power Switch                                                                                  | On/Off with circuit breaker                                                                                                                        |
| Controller Type                                                                               | Microprocessor-based controller with alarm/monitor                                                                                                 |
| Security                                                                                      | Lockable door, optional keypad access                                                                                                              |
| Control Sensor                                                                                | RTD                                                                                                                                                |
| High / Low Alarms                                                                             | Fully adjustable                                                                                                                                   |
| Door Ajar Alarm                                                                               | Yes                                                                                                                                                |
| Power Failure Alarm                                                                           | Yes                                                                                                                                                |
| Min/Max Display and Reset                                                                     | Yes                                                                                                                                                |
| Battery Back-up                                                                               | 9-volt non-rechargeable                                                                                                                            |
| Dimensions and Construction                                                                   |                                                                                                                                                    |
| Interior (w x h x d)                                                                          | 24.75 x 58.25 x 24.25 in<br>629 x 1480 x 616 mm                                                                                                    |
| Exterior (w x h x d)                                                                          | 29.5 x 80 x 29.5 in<br>750 x 2032 x 750 mm                                                                                                         |
| Overall Exterior (wxhxd) (Includes<br>door handle, electrical panel, and<br>evaporation tray) | 30.75 x 80 x 32.5 in<br>782 x 2032 x 826 mm                                                                                                        |
| Insulation                                                                                    | Minimum of 2" (51mm) non-CFC foamed urethene insulation                                                                                            |
| Exterior / Interior Finish                                                                    | Bacteria-resistant powder coating                                                                                                                  |
| Doors                                                                                         | 1, Solid                                                                                                                                           |
| Access Ports                                                                                  | Top for external monitoring probe(s)                                                                                                               |
| Perimeter Heater                                                                              | Mullion Electric Heater                                                                                                                            |
| Interior Storage /<br>Capacity                                                                | 4 epoxy coated shelves 22 x 23 in (559 x 585 mm)<br>100 lb (46 kg) max capacity / shelf                                                            |
| Casters                                                                                       | Standard / swivel locking                                                                                                                          |
| Integrated Access Control                                                                     | Optional - Electromagnetic lock via digital keypad                                                                                                 |
| Net Weight                                                                                    | 440 lb (200 kg)                                                                                                                                    |
| Shipping Weight                                                                               | 533 lb (242 kg)                                                                                                                                    |
| Clearance Requirements                                                                        | Minimum of 8" (203mm) above and 3" (76mm) behind unit.                                                                                             |
| Options / Accessories                                                                         | Chart Recorder, Floor & Wall Bracket Kit, Remote<br>Alarms, Leveling Feet, Stainless Steel Interior,<br>Remote Lock Adapter Kit, Extended Warranty |