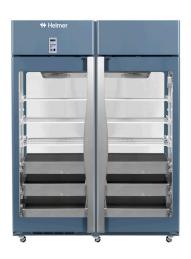

## Model

Horizon Series™ HPR456 Pass-Thru Refrigerator

| Controller                                              |                                                                                                                                                                                                                             |
|---------------------------------------------------------|-----------------------------------------------------------------------------------------------------------------------------------------------------------------------------------------------------------------------------|
| Interface                                               | LED digital display, °C or °F                                                                                                                                                                                               |
| Power Switch                                            | On/Off - All<br>Circuit breaker - 230V only                                                                                                                                                                                 |
| Controller Type                                         | Microprocessor-based controller with alarm/monitor                                                                                                                                                                          |
| Security                                                | Lockable door                                                                                                                                                                                                               |
| Control Sensor                                          | RTD                                                                                                                                                                                                                         |
| High / Low Alarms                                       | Fully adjustable                                                                                                                                                                                                            |
| Door Ajar Alarm                                         | Yes                                                                                                                                                                                                                         |
| Power Failure Alarm                                     | Yes                                                                                                                                                                                                                         |
| Min/Max Display and Reset                               | Yes                                                                                                                                                                                                                         |
| Battery Back-up                                         | 9-volt non-rechargeable                                                                                                                                                                                                     |
| Dimensions and Construction                             |                                                                                                                                                                                                                             |
| Interior (w x h x d)                                    | 55 x 58.25 x 32 in<br>1397 x 1480 x 813 mm                                                                                                                                                                                  |
| Exterior (w x h x d)                                    | 59.25 x 80 x 36 in<br>1505 x 2032 x 915 mm                                                                                                                                                                                  |
| Overall Exterior (w x h x d)<br>(Includes door handles) | 59.25 x 80 x 40 in<br>1505 x 2032 x 1016 mm                                                                                                                                                                                 |
| Insulation                                              | Minimum of 2" (51mm) non-CFC foamed urethene insulation                                                                                                                                                                     |
| Exterior / Interior Finish                              | Bacteria-resistant powder coating                                                                                                                                                                                           |
| Doors                                                   | 4, Dual-pane glass                                                                                                                                                                                                          |
| Access Ports                                            | Top for external monitoring probe(s)                                                                                                                                                                                        |
| Interior Storage /<br>Capacity                          | 6 epoxy coated shelves 22 x 29 in (559 x 737 mm)<br>6 stainless steel drawers 22 x 27 in (559 x 686 mm)<br>100 lb (46 kg) max capacity / shelf or drawer                                                                    |
| Lighting                                                | Adjustable LED on/off switch                                                                                                                                                                                                |
| Casters                                                 | Standard / swivel locking                                                                                                                                                                                                   |
| Net Weight                                              | 786 lbs (357 kg)                                                                                                                                                                                                            |
| Shipping Weight                                         | 922 lbs (419 kg)                                                                                                                                                                                                            |
| Clearance Requirements                                  | Minimum of 8" (203mm) above the control side of the refrigerator. Clearance above the clean room side may be 0". Top enclosure cannot be placed more than 11" (280mm) from the front (clean room side) of the refrigerator. |
| Options / Accessories                                   | Chart Recorder, Skirt, Finish Trim Kit, Remote<br>Alarms, Floor Bracket Kit, Stainless Steel Interior,<br>Extended Warranty                                                                                                 |