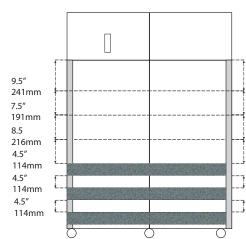

| Controller                                              |                                                                                                                                                                                                                             |
|---------------------------------------------------------|-----------------------------------------------------------------------------------------------------------------------------------------------------------------------------------------------------------------------------|
| Interface                                               | LED digital display, °C or °F                                                                                                                                                                                               |
| Power Switch                                            | On/Off - All<br>Circuit breaker - 230V only                                                                                                                                                                                 |
| Controller Type                                         | Microprocessor-based controller with alarm/monitor                                                                                                                                                                          |
| Security                                                | Lockable door                                                                                                                                                                                                               |
| Control Sensor                                          | RTD                                                                                                                                                                                                                         |
| High / Low Alarms                                       | Fully adjustable                                                                                                                                                                                                            |
| Door Ajar Alarm                                         | Yes                                                                                                                                                                                                                         |
| Power Failure Alarm                                     | Yes                                                                                                                                                                                                                         |
| Min/Max Display and Reset                               | Yes                                                                                                                                                                                                                         |
| Battery Back-up                                         | 9-volt non-rechargeable                                                                                                                                                                                                     |
| Dimensions and Construction                             |                                                                                                                                                                                                                             |
| Interior (w x h x d)                                    | 55 x 58.25 x 32 in<br>1397 x 1480 x 813 mm                                                                                                                                                                                  |
| Exterior (w x h x d)                                    | 59.25 x 80 x 36 in<br>1505 x 2032 x 915 mm                                                                                                                                                                                  |
| Overall Exterior (w x h x d)<br>(Includes door handles) | 59.25 x 80 x 40 in<br>1505 x 2032 x 1016 mm                                                                                                                                                                                 |
| Insulation                                              | Minimum of 2" (51mm) non-CFC foamed urethene insulation                                                                                                                                                                     |
| Exterior / Interior Finish                              | Bacteria-resistant powder coating                                                                                                                                                                                           |
| Doors                                                   | 4, Dual-pane glass                                                                                                                                                                                                          |
| Access Ports                                            | Top for external monitoring probe(s)                                                                                                                                                                                        |
| Interior Storage /<br>Capacity                          | 6 epoxy coated shelves 22 x 29 in (559 x 737 mm)<br>6 stainless steel drawers 22 x 27 in (559 x 686 mm)<br>100 lb (46 kg) max capacity / shelf or drawer                                                                    |
| Lighting                                                | Adjustable LED on/off switch                                                                                                                                                                                                |
| Casters                                                 | Standard / swivel locking                                                                                                                                                                                                   |
| Net Weight                                              | 786 lbs (357 kg)                                                                                                                                                                                                            |
| Shipping Weight                                         | 922 lbs (419 kg)                                                                                                                                                                                                            |
| Clearance Requirements                                  | Minimum of 8" (203mm) above the control side of the refrigerator. Clearance above the clean room side may be 0". Top enclosure cannot be placed more than 11" (280mm) from the front (clean room side) of the refrigerator. |
| Options / Accessories                                   | Chart Recorder, Skirt, Finish Trim Kit, Remote<br>Alarms, Floor Bracket Kit, Stainless Steel Interior,<br>Extended Warranty                                                                                                 |