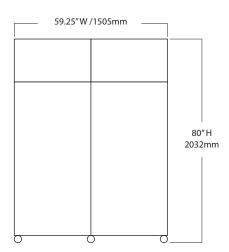

| Controller                                              |                                                                                                                                                                                                                             |
|---------------------------------------------------------|-----------------------------------------------------------------------------------------------------------------------------------------------------------------------------------------------------------------------------|
| Interface                                               | LED digital display, °C or °F                                                                                                                                                                                               |
| Power Switch                                            | On/Off - All<br>Circuit breaker - 230V only                                                                                                                                                                                 |
| Controller Type                                         | Microprocessor-based controller with alarm/monitor                                                                                                                                                                          |
| Security                                                | Lockable door                                                                                                                                                                                                               |
| Control Sensor                                          | RTD                                                                                                                                                                                                                         |
| High / Low Alarms                                       | Fully adjustable                                                                                                                                                                                                            |
| Door Ajar Alarm                                         | Yes                                                                                                                                                                                                                         |
| Power Failure Alarm                                     | Yes                                                                                                                                                                                                                         |
| Min/Max Display and Reset                               | Yes                                                                                                                                                                                                                         |
| Battery Back-up                                         | 9-volt non-rechargeable                                                                                                                                                                                                     |
| Dimensions and Construction                             |                                                                                                                                                                                                                             |
| Interior (w x h x d)                                    | 55 x 58.25 x 32 in<br>1397 x 1480 x 813 mm                                                                                                                                                                                  |
| Exterior (w x h x d)                                    | 59.25 x 80 x 36 in<br>1505 x 2032 x 915 mm                                                                                                                                                                                  |
| Overall Exterior (w x h x d)<br>(Includes door handles) | 59.25 x 80 x 40 in<br>1505 x 2032 x 1016 mm                                                                                                                                                                                 |
| Insulation                                              | Minimum of 2" (51mm) non-CFC foamed urethene insulation                                                                                                                                                                     |
| Exterior / Interior Finish                              | Bacteria-resistant powder coating                                                                                                                                                                                           |
| Doors                                                   | 4, Dual-pane glass                                                                                                                                                                                                          |
| Access Ports                                            | Top for external monitoring probe(s)                                                                                                                                                                                        |
| Interior Storage /<br>Capacity                          | 6 epoxy coated shelves 22 x 29 in (559 x 737 mm)<br>6 stainless steel drawers 22 x 27 in (559 x 686 mm)<br>100 lb (46 kg) max capacity / shelf or drawer                                                                    |
| Lighting                                                | Adjustable LED on/off switch                                                                                                                                                                                                |
| Casters                                                 | Standard / swivel locking                                                                                                                                                                                                   |
| Net Weight                                              | 786 lbs (357 kg)                                                                                                                                                                                                            |
| Shipping Weight                                         | 922 lbs (419 kg)                                                                                                                                                                                                            |
| Clearance Requirements                                  | Minimum of 8" (203mm) above the control side of the refrigerator. Clearance above the clean room side may be 0". Top enclosure cannot be placed more than 11" (280mm) from the front (clean room side) of the refrigerator. |
| Options / Accessories                                   | Chart Recorder, Skirt, Finish Trim Kit, Remote<br>Alarms, Floor Bracket Kit, Stainless Steel Interior,<br>Extended Warranty                                                                                                 |