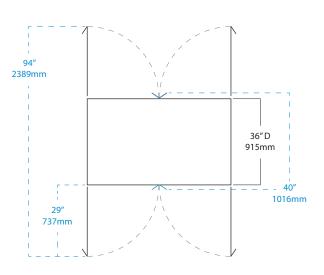

| Controller                                              |                                                                                                                                                                                                                             |
|---------------------------------------------------------|-----------------------------------------------------------------------------------------------------------------------------------------------------------------------------------------------------------------------------|
| Interface                                               | LED digital display, °C or °F                                                                                                                                                                                               |
| Power Switch                                            | On/Off - All<br>Circuit breaker - 230V only                                                                                                                                                                                 |
| Controller Type                                         | Microprocessor-based controller with alarm/monitor                                                                                                                                                                          |
| Security                                                | Lockable door                                                                                                                                                                                                               |
| Control Sensor                                          | RTD                                                                                                                                                                                                                         |
| High / Low Alarms                                       | Fully adjustable                                                                                                                                                                                                            |
| Door Ajar Alarm                                         | Yes                                                                                                                                                                                                                         |
| Power Failure Alarm                                     | Yes                                                                                                                                                                                                                         |
| Min/Max Display and Reset                               | Yes                                                                                                                                                                                                                         |
| Battery Back-up                                         | 9-volt non-rechargeable                                                                                                                                                                                                     |
| Dimensions and Construction                             |                                                                                                                                                                                                                             |
| Interior (w x h x d)                                    | 55 x 58.25 x 32 in<br>1397 x 1480 x 813 mm                                                                                                                                                                                  |
| Exterior (w x h x d)                                    | 59.25 x 80 x 36 in<br>1505 x 2032 x 915 mm                                                                                                                                                                                  |
| Overall Exterior (w x h x d)<br>(Includes door handles) | 59.25 x 80 x 40 in<br>1505 x 2032 x 1016 mm                                                                                                                                                                                 |
| Insulation                                              | Minimum of 2" (51mm) non-CFC foamed urethene insulation                                                                                                                                                                     |
| Exterior / Interior Finish                              | Bacteria-resistant powder coating                                                                                                                                                                                           |
| Doors                                                   | 4, Dual-pane glass                                                                                                                                                                                                          |
| Access Ports                                            | Top for external monitoring probe(s)                                                                                                                                                                                        |
| Interior Storage /<br>Capacity                          | 6 epoxy coated shelves 22 x 29 in (559 x 737 mm)<br>6 stainless steel drawers 22 x 27 in (559 x 686 mm)<br>100 lb (46 kg) max capacity / shelf or drawer                                                                    |
| Lighting                                                | Adjustable LED on/off switch                                                                                                                                                                                                |
| Casters                                                 | Standard / swivel locking                                                                                                                                                                                                   |
| Net Weight                                              | 786 lbs (357 kg)                                                                                                                                                                                                            |
| Shipping Weight                                         | 922 lbs (419 kg)                                                                                                                                                                                                            |
| Clearance Requirements                                  | Minimum of 8" (203mm) above the control side of the refrigerator. Clearance above the clean room side may be 0". Top enclosure cannot be placed more than 11" (280mm) from the front (clean room side) of the refrigerator. |
| Options / Accessories                                   | Chart Recorder, Skirt, Finish Trim Kit, Remote<br>Alarms, Floor Bracket Kit, Stainless Steel Interior,<br>Extended Warranty                                                                                                 |