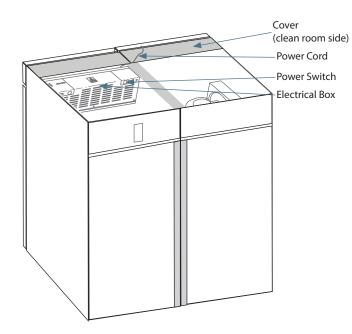

| Controller                                              |                                                                                                                                                                                                                             |
|---------------------------------------------------------|-----------------------------------------------------------------------------------------------------------------------------------------------------------------------------------------------------------------------------|
| Interface                                               | LED digital display, °C or °F                                                                                                                                                                                               |
| Power Switch                                            | On/Off - All<br>Circuit breaker - 230V only                                                                                                                                                                                 |
| Controller Type                                         | Microprocessor-based controller with alarm/monitor                                                                                                                                                                          |
| Security                                                | Lockable door                                                                                                                                                                                                               |
| Control Sensor                                          | RTD                                                                                                                                                                                                                         |
| High / Low Alarms                                       | Fully adjustable                                                                                                                                                                                                            |
| Door Ajar Alarm                                         | Yes                                                                                                                                                                                                                         |
| Power Failure Alarm                                     | Yes                                                                                                                                                                                                                         |
| Min/Max Display and Reset                               | Yes                                                                                                                                                                                                                         |
| Battery Back-up                                         | 9-volt non-rechargeable                                                                                                                                                                                                     |
| Dimensions and Construction                             |                                                                                                                                                                                                                             |
| Interior (w x h x d)                                    | 55 x 58.25 x 32 in<br>1397 x 1480 x 813 mm                                                                                                                                                                                  |
| Exterior (w x h x d)                                    | 59.25 x 80 x 36 in<br>1505 x 2032 x 915 mm                                                                                                                                                                                  |
| Overall Exterior (w x h x d)<br>(Includes door handles) | 59.25 x 80 x 40 in<br>1505 x 2032 x 1016 mm                                                                                                                                                                                 |
| Insulation                                              | Minimum of 2" (51mm) non-CFC foamed urethene insulation                                                                                                                                                                     |
| Exterior / Interior Finish                              | Bacteria-resistant powder coating                                                                                                                                                                                           |
| Doors                                                   | 4, Dual-pane glass                                                                                                                                                                                                          |
| Access Ports                                            | Top for external monitoring probe(s)                                                                                                                                                                                        |
| Interior Storage /<br>Capacity                          | 6 epoxy coated shelves 22 x 29 in (559 x 737 mm)<br>6 stainless steel drawers 22 x 27 in (559 x 686 mm)<br>100 lb (46 kg) max capacity / shelf or drawer                                                                    |
| Lighting                                                | Adjustable LED on/off switch                                                                                                                                                                                                |
| Casters                                                 | Standard / swivel locking                                                                                                                                                                                                   |
| Net Weight                                              | 786 lbs (357 kg)                                                                                                                                                                                                            |
| Shipping Weight                                         | 922 lbs (419 kg)                                                                                                                                                                                                            |
| Clearance Requirements                                  | Minimum of 8" (203mm) above the control side of the refrigerator. Clearance above the clean room side may be 0". Top enclosure cannot be placed more than 11" (280mm) from the front (clean room side) of the refrigerator. |
| Options / Accessories                                   | Chart Recorder, Skirt, Finish Trim Kit, Remote<br>Alarms, Floor Bracket Kit, Stainless Steel Interior,<br>Extended Warranty                                                                                                 |