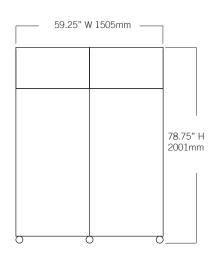

| Controller                                                                                   |                                                                                                                     |
|----------------------------------------------------------------------------------------------|---------------------------------------------------------------------------------------------------------------------|
| Interface                                                                                    | LED digital display, °C or °F                                                                                       |
| Power Switch                                                                                 | On/Off - All<br>Circuit breaker - 230V only                                                                         |
| Controller Type                                                                              | Microprocessor-based controller with alarm/ monitor                                                                 |
| Security                                                                                     | Lockable door                                                                                                       |
| Control Sensor                                                                               | RTD                                                                                                                 |
| High / Low Alarms                                                                            | Fully adjustable                                                                                                    |
| Door Ajar Alarm                                                                              | Yes                                                                                                                 |
| Power Failure Alarm                                                                          | Yes                                                                                                                 |
| Min/Max Display and Reset                                                                    | Yes                                                                                                                 |
| Battery Back-up                                                                              | 9-volt non-rechargeable                                                                                             |
| Dimensions and Construction                                                                  |                                                                                                                     |
| Interior (w x h x d)                                                                         | 55 x 58.25 x 24.25 in<br>1397 x 1480 x 616 mm                                                                       |
| Exterior (w x h x d)                                                                         | 59.25 x 78.75 x 29.5 in<br>1505 x 2001 x 750 mm                                                                     |
| Overall Exterior (w x h x d) (Includes door handles, electrical panel, and evaporation tray) | 59.25 x 78.75 x 32.5 in<br>1505 x 2001 x 826 mm                                                                     |
| Insulation                                                                                   | Minimum of 2" (51mm) non-CFC foamed urethene insulation                                                             |
| Exterior / Interior Finish                                                                   | Bacteria-resistant powder coating                                                                                   |
| Doors                                                                                        | 2, Dual-pane glass                                                                                                  |
| Access Ports                                                                                 | Sidewall with interior and exterior plugs Top for external monitoring probe(s)                                      |
| Interior Storage /<br>Capacity                                                               | 8 epoxy coated shelves 22 x 23 in (559 x 585 mm) 100 lb (46 kg) max capacity / shelf                                |
| Lighting                                                                                     | Adjustable LED on/off switch                                                                                        |
| Casters                                                                                      | Standard / swivel locking                                                                                           |
| Net Weight                                                                                   | 701 lb (318 kg)                                                                                                     |
| Shipping Weight                                                                              | 822 lb (373 kg)                                                                                                     |
| Clearance Requirements                                                                       | Minimum of 8" (203mm) above and 3" (76mm) behind unit.                                                              |
| Options / Accessories                                                                        | Chart Recorder, Floor & Wall Bracket Kit, Remote Alarms, Leveling Feet, Stainless Steel Interior, Extended Warranty |
|                                                                                              |                                                                                                                     |