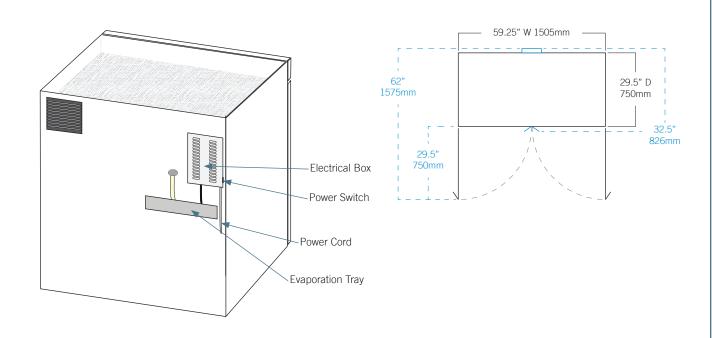

| Controller                                                                                   |                                                                                                                     |
|----------------------------------------------------------------------------------------------|---------------------------------------------------------------------------------------------------------------------|
| Interface                                                                                    | LED digital display, °C or °F                                                                                       |
| Power Switch                                                                                 | On/Off - All<br>Circuit breaker - 230V only                                                                         |
| Controller Type                                                                              | Microprocessor-based controller with alarm/ monitor                                                                 |
| Security                                                                                     | Lockable door                                                                                                       |
| Control Sensor                                                                               | RTD                                                                                                                 |
| High / Low Alarms                                                                            | Fully adjustable                                                                                                    |
| Door Ajar Alarm                                                                              | Yes                                                                                                                 |
| Power Failure Alarm                                                                          | Yes                                                                                                                 |
| Min/Max Display and Reset                                                                    | Yes                                                                                                                 |
| Battery Back-up                                                                              | 9-volt non-rechargeable                                                                                             |
| Dimensions and Construction                                                                  |                                                                                                                     |
| Interior (w x h x d)                                                                         | 55 x 58.25 x 24.25 in<br>1397 x 1480 x 616 mm                                                                       |
| Exterior (w x h x d)                                                                         | 59.25 x 78.75 x 29.5 in<br>1505 x 2001 x 750 mm                                                                     |
| Overall Exterior (w x h x d) (Includes door handles, electrical panel, and evaporation tray) | 59.25 x 78.75 x 32.5 in<br>1505 x 2001 x 826 mm                                                                     |
| Insulation                                                                                   | Minimum of 2" (51mm) non-CFC foamed urethene insulation                                                             |
| Exterior / Interior Finish                                                                   | Bacteria-resistant powder coating                                                                                   |
| Doors                                                                                        | 2, Dual-pane glass                                                                                                  |
| Access Ports                                                                                 | Sidewall with interior and exterior plugs Top for external monitoring probe(s)                                      |
| Interior Storage /<br>Capacity                                                               | 8 epoxy coated shelves 22 x 23 in (559 x 585 mm) 100 lb (46 kg) max capacity / shelf                                |
| Lighting                                                                                     | Adjustable LED on/off switch                                                                                        |
| Casters                                                                                      | Standard / swivel locking                                                                                           |
| Net Weight                                                                                   | 701 lb (318 kg)                                                                                                     |
| Shipping Weight                                                                              | 822 lb (373 kg)                                                                                                     |
| Clearance Requirements                                                                       | Minimum of 8" (203mm) above and 3" (76mm) behind unit.                                                              |
| Options / Accessories                                                                        | Chart Recorder, Floor & Wall Bracket Kit, Remote Alarms, Leveling Feet, Stainless Steel Interior, Extended Warranty |
|                                                                                              |                                                                                                                     |