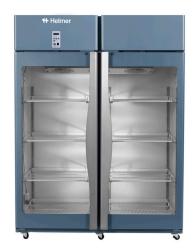

## Model

Horizon Series™ HLR245 Upright Laboratory Refrigerator

| Controller                                                                                   |                                                                                                                     |
|----------------------------------------------------------------------------------------------|---------------------------------------------------------------------------------------------------------------------|
| Interface                                                                                    | LED digital display, °C or °F                                                                                       |
| Power Switch                                                                                 | On/Off - All<br>Circuit breaker - 230V only                                                                         |
| Controller Type                                                                              | Microprocessor-based controller with alarm/ monitor                                                                 |
| Security                                                                                     | Lockable door                                                                                                       |
| Control Sensor                                                                               | RTD                                                                                                                 |
| High / Low Alarms                                                                            | Fully adjustable                                                                                                    |
| Door Ajar Alarm                                                                              | Yes                                                                                                                 |
| Power Failure Alarm                                                                          | Yes                                                                                                                 |
| Min/Max Display and Reset                                                                    | Yes                                                                                                                 |
| Battery Back-up                                                                              | 9-volt non-rechargeable                                                                                             |
| Dimensions and Construction                                                                  |                                                                                                                     |
| Interior (w x h x d)                                                                         | 55 x 58.25 x 24.25 in<br>1397 x 1480 x 616 mm                                                                       |
| Exterior (w x h x d)                                                                         | 59.25 x 78.75 x 29.5 in<br>1505 x 2001 x 750 mm                                                                     |
| Overall Exterior (w x h x d) (Includes door handles, electrical panel, and evaporation tray) | 59.25 x 78.75 x 32.5 in<br>1505 x 2001 x 826 mm                                                                     |
| Insulation                                                                                   | Minimum of 2" (51mm) non-CFC foamed urethene insulation                                                             |
| Exterior / Interior Finish                                                                   | Bacteria-resistant powder coating                                                                                   |
| Doors                                                                                        | 2, Dual-pane glass                                                                                                  |
| Access Ports                                                                                 | Sidewall with interior and exterior plugs Top for external monitoring probe(s)                                      |
| Interior Storage /<br>Capacity                                                               | 8 epoxy coated shelves 22 x 23 in (559 x 585 mm) 100 lb (46 kg) max capacity / shelf                                |
| Lighting                                                                                     | Adjustable LED on/off switch                                                                                        |
| Casters                                                                                      | Standard / swivel locking                                                                                           |
| Net Weight                                                                                   | 701 lb (318 kg)                                                                                                     |
| Shipping Weight                                                                              | 822 lb (373 kg)                                                                                                     |
| Clearance Requirements                                                                       | Minimum of 8" (203mm) above and 3" (76mm) behind unit.                                                              |
| Options / Accessories                                                                        | Chart Recorder, Floor & Wall Bracket Kit, Remote Alarms, Leveling Feet, Stainless Steel Interior, Extended Warranty |
|                                                                                              |                                                                                                                     |