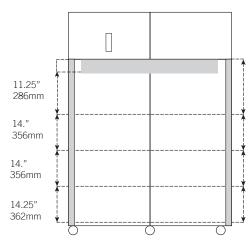

| Controller                                                                                   |                                                                                                                     |
|----------------------------------------------------------------------------------------------|---------------------------------------------------------------------------------------------------------------------|
| Interface                                                                                    | LED digital display, °C or °F                                                                                       |
| Power Switch                                                                                 | On/Off - All<br>Circuit breaker - 230V only                                                                         |
| Controller Type                                                                              | Microprocessor-based controller with alarm/ monitor                                                                 |
| Security                                                                                     | Lockable door                                                                                                       |
| Control Sensor                                                                               | RTD                                                                                                                 |
| High / Low Alarms                                                                            | Fully adjustable                                                                                                    |
| Door Ajar Alarm                                                                              | Yes                                                                                                                 |
| Power Failure Alarm                                                                          | Yes                                                                                                                 |
| Min/Max Display and Reset                                                                    | Yes                                                                                                                 |
| Battery Back-up                                                                              | 9-volt non-rechargeable                                                                                             |
| Dimensions and Construction                                                                  |                                                                                                                     |
| Interior (w x h x d)                                                                         | 55 x 58.25 x 24.25 in<br>1397 x 1480 x 616 mm                                                                       |
| Exterior (w x h x d)                                                                         | 59.25 x 78.75 x 29.5 in<br>1505 x 2001 x 750 mm                                                                     |
| Overall Exterior (w x h x d) (Includes door handles, electrical panel, and evaporation tray) | 59.25 x 78.75 x 32.5 in<br>1505 x 2001 x 826 mm                                                                     |
| Insulation                                                                                   | Minimum of 2" (51mm) non-CFC foamed urethene insulation                                                             |
| Exterior / Interior Finish                                                                   | Bacteria-resistant powder coating                                                                                   |
| Doors                                                                                        | 2, Dual-pane glass                                                                                                  |
| Access Ports                                                                                 | Sidewall with interior and exterior plugs Top for external monitoring probe(s)                                      |
| Interior Storage /<br>Capacity                                                               | 8 epoxy coated shelves 22 x 23 in (559 x 585 mm) 100 lb (46 kg) max capacity / shelf                                |
| Lighting                                                                                     | Adjustable LED on/off switch                                                                                        |
| Casters                                                                                      | Standard / swivel locking                                                                                           |
| Net Weight                                                                                   | 701 lb (318 kg)                                                                                                     |
| Shipping Weight                                                                              | 822 lb (373 kg)                                                                                                     |
| Clearance Requirements                                                                       | Minimum of 8" (203mm) above and 3" (76mm) behind unit.                                                              |
| Options / Accessories                                                                        | Chart Recorder, Floor & Wall Bracket Kit, Remote Alarms, Leveling Feet, Stainless Steel Interior, Extended Warranty |
|                                                                                              |                                                                                                                     |