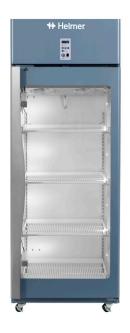

## Horizon Series™ HLR125 Upright Laboratory Refrigerator

| Controller                                                                                  |                                                                                                                                                    |
|---------------------------------------------------------------------------------------------|----------------------------------------------------------------------------------------------------------------------------------------------------|
| Interface                                                                                   | LED digital display, °C or °F                                                                                                                      |
| Power Switch                                                                                | On/Off - All<br>Circuit breaker - 230V only                                                                                                        |
| Controller Type                                                                             | Microprocessor-based controller with alarm/ monitor                                                                                                |
| Security                                                                                    | Lockable door, optional keypad access                                                                                                              |
| Control Sensor                                                                              | RTD                                                                                                                                                |
| High / Low Alarms                                                                           | Fully adjustable                                                                                                                                   |
| Door Ajar Alarm                                                                             | Yes                                                                                                                                                |
| Power Failure Alarm                                                                         | Yes                                                                                                                                                |
| Min/Max Display and Reset                                                                   | Yes                                                                                                                                                |
| Battery Back-up                                                                             | 9-volt non-rechargeable                                                                                                                            |
| Dimensions and Construction                                                                 |                                                                                                                                                    |
| Interior (w x h x d)                                                                        | 24.75 x 58.25 x 30.25 in<br>629 x 1480 x 769 mm                                                                                                    |
| Exterior (w x h x d)                                                                        | 29.5 x 78.75 x 35.5 in<br>750 x 2001 x 902 mm                                                                                                      |
| Overall Exterior (w x h x d) (Includes door handle, electrical panel, and evaporation tray) | 29.5 x 78.75 x 38.5 in<br>750 x 2001 x 978 mm                                                                                                      |
| Insulation                                                                                  | Minimum of 2" (51mm) non-CFC foamed urethene insulation                                                                                            |
| Exterior / Interior Finish                                                                  | Bacteria-resistant powder coating                                                                                                                  |
| Doors                                                                                       | 1, Dual-pane glass                                                                                                                                 |
| Access Ports                                                                                | Sidewall with interior and exterior plugs<br>Top for external monitoring probe(s)                                                                  |
| Interior Storage /<br>Capacity                                                              | 4 epoxy coated shelves 22 x 29 in (559 x 737 mm) 100 lb (46 kg) max capacity / shelf                                                               |
| Lighting                                                                                    | Adjustable LED on/off switch                                                                                                                       |
| Casters                                                                                     | Standard / swivel locking                                                                                                                          |
| Integrated Access Control                                                                   | Optional - Electromagnetic lock via digital keypad                                                                                                 |
| Net Weight                                                                                  | 481 lb (219 kg)                                                                                                                                    |
| Shipping Weight                                                                             | 574 lb (261 kg)                                                                                                                                    |
| Clearance Requirements                                                                      | Minimum of 8" (203mm) above and 3" (76mm) behind unit.                                                                                             |
| Options / Accessories                                                                       | Chart Recorder, Floor & Wall Bracket Kit, Remote<br>Alarms, Leveling Feet, Stainless Steel Interior,<br>Remote Lock Adapter Kit, Extended Warranty |