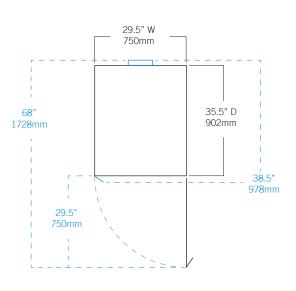

| Controller                                                                                  |                                                                                                                                                    |
|---------------------------------------------------------------------------------------------|----------------------------------------------------------------------------------------------------------------------------------------------------|
| Interface                                                                                   | LED digital display, °C or °F                                                                                                                      |
| Power Switch                                                                                | On/Off - All<br>Circuit breaker - 230V only                                                                                                        |
| Controller Type                                                                             | Microprocessor-based controller with alarm/ monitor                                                                                                |
| Security                                                                                    | Lockable door, optional keypad access                                                                                                              |
| Control Sensor                                                                              | RTD                                                                                                                                                |
| High / Low Alarms                                                                           | Fully adjustable                                                                                                                                   |
| Door Ajar Alarm                                                                             | Yes                                                                                                                                                |
| Power Failure Alarm                                                                         | Yes                                                                                                                                                |
| Min/Max Display and Reset                                                                   | Yes                                                                                                                                                |
| Battery Back-up                                                                             | 9-volt non-rechargeable                                                                                                                            |
| Dimensions and Construction                                                                 |                                                                                                                                                    |
| Interior (w x h x d)                                                                        | 24.75 x 58.25 x 30.25 in<br>629 x 1480 x 769 mm                                                                                                    |
| Exterior (w x h x d)                                                                        | 29.5 x 78.75 x 35.5 in<br>750 x 2001 x 902 mm                                                                                                      |
| Overall Exterior (w x h x d) (Includes door handle, electrical panel, and evaporation tray) | 29.5 x 78.75 x 38.5 in<br>750 x 2001 x 978 mm                                                                                                      |
| Insulation                                                                                  | Minimum of 2" (51mm) non-CFC foamed urethene insulation                                                                                            |
| Exterior / Interior Finish                                                                  | Bacteria-resistant powder coating                                                                                                                  |
| Doors                                                                                       | 1, Dual-pane glass                                                                                                                                 |
| Access Ports                                                                                | Sidewall with interior and exterior plugs<br>Top for external monitoring probe(s)                                                                  |
| Interior Storage /<br>Capacity                                                              | 4 epoxy coated shelves 22 x 29 in (559 x 737 mm) 100 lb (46 kg) max capacity / shelf                                                               |
| Lighting                                                                                    | Adjustable LED on/off switch                                                                                                                       |
| Casters                                                                                     | Standard / swivel locking                                                                                                                          |
| Integrated Access Control                                                                   | Optional - Electromagnetic lock via digital keypad                                                                                                 |
| Net Weight                                                                                  | 481 lb (219 kg)                                                                                                                                    |
| Shipping Weight                                                                             | 574 lb (261 kg)                                                                                                                                    |
| Clearance Requirements                                                                      | Minimum of 8" (203mm) above and 3" (76mm) behind unit.                                                                                             |
| Options / Accessories                                                                       | Chart Recorder, Floor & Wall Bracket Kit, Remote<br>Alarms, Leveling Feet, Stainless Steel Interior,<br>Remote Lock Adapter Kit, Extended Warranty |