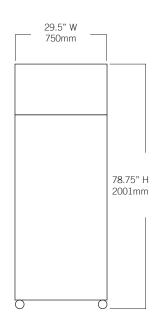

| Controller                                                                                  |                                                                                                                                                    |
|---------------------------------------------------------------------------------------------|----------------------------------------------------------------------------------------------------------------------------------------------------|
| Interface                                                                                   | LED digital display, °C or °F                                                                                                                      |
| Power Switch                                                                                | On/Off - All<br>Circuit breaker - 230V only                                                                                                        |
| Controller Type                                                                             | Microprocessor-based controller with alarm/ monitor                                                                                                |
| Security                                                                                    | Lockable door, optional keypad access                                                                                                              |
| Control Sensor                                                                              | RTD                                                                                                                                                |
| High / Low Alarms                                                                           | Fully adjustable                                                                                                                                   |
| Door Ajar Alarm                                                                             | Yes                                                                                                                                                |
| Power Failure Alarm                                                                         | Yes                                                                                                                                                |
| Min/Max Display and Reset                                                                   | Yes                                                                                                                                                |
| Battery Back-up                                                                             | 9-volt non-rechargeable                                                                                                                            |
| Dimensions and Construction                                                                 |                                                                                                                                                    |
| Interior (w x h x d)                                                                        | 24.75 x 58.25 x 30.25 in<br>629 x 1480 x 769 mm                                                                                                    |
| Exterior (w x h x d)                                                                        | 29.5 x 78.75 x 35.5 in<br>750 x 2001 x 902 mm                                                                                                      |
| Overall Exterior (w x h x d) (Includes door handle, electrical panel, and evaporation tray) | 29.5 x 78.75 x 38.5 in<br>750 x 2001 x 978 mm                                                                                                      |
| Insulation                                                                                  | Minimum of 2" (51mm) non-CFC foamed urethene insulation                                                                                            |
| Exterior / Interior Finish                                                                  | Bacteria-resistant powder coating                                                                                                                  |
| Doors                                                                                       | 1, Dual-pane glass                                                                                                                                 |
| Access Ports                                                                                | Sidewall with interior and exterior plugs<br>Top for external monitoring probe(s)                                                                  |
| Interior Storage /<br>Capacity                                                              | 4 epoxy coated shelves 22 x 29 in (559 x 737 mm) 100 lb (46 kg) max capacity / shelf                                                               |
| Lighting                                                                                    | Adjustable LED on/off switch                                                                                                                       |
| Casters                                                                                     | Standard / swivel locking                                                                                                                          |
| Integrated Access Control                                                                   | Optional - Electromagnetic lock via digital keypad                                                                                                 |
| Net Weight                                                                                  | 481 lb (219 kg)                                                                                                                                    |
| Shipping Weight                                                                             | 574 lb (261 kg)                                                                                                                                    |
| Clearance Requirements                                                                      | Minimum of 8" (203mm) above and 3" (76mm) behind unit.                                                                                             |
| Options / Accessories                                                                       | Chart Recorder, Floor & Wall Bracket Kit, Remote<br>Alarms, Leveling Feet, Stainless Steel Interior,<br>Remote Lock Adapter Kit, Extended Warranty |