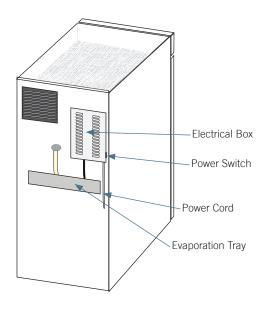

| Controller                                                                                  |                                                                                                                                                    |
|---------------------------------------------------------------------------------------------|----------------------------------------------------------------------------------------------------------------------------------------------------|
| Interface                                                                                   | LED digital display, °C or °F                                                                                                                      |
| Power Switch                                                                                | On/Off - All<br>Circuit breaker - 230V only                                                                                                        |
| Controller Type                                                                             | Microprocessor-based controller with alarm/ monitor                                                                                                |
| Security                                                                                    | Lockable door, optional keypad access                                                                                                              |
| Control Sensor                                                                              | RTD                                                                                                                                                |
| High / Low Alarms                                                                           | Fully adjustable                                                                                                                                   |
| Door Ajar Alarm                                                                             | Yes                                                                                                                                                |
| Power Failure Alarm                                                                         | Yes                                                                                                                                                |
| Min/Max Display and Reset                                                                   | Yes                                                                                                                                                |
| Battery Back-up                                                                             | 9-volt non-rechargeable                                                                                                                            |
| Dimensions and Construction                                                                 |                                                                                                                                                    |
| Interior (w x h x d)                                                                        | 24.75 x 58.25 x 30.25 in<br>629 x 1480 x 769 mm                                                                                                    |
| Exterior (w x h x d)                                                                        | 29.5 x 78.75 x 35.5 in<br>750 x 2001 x 902 mm                                                                                                      |
| Overall Exterior (w x h x d) (Includes door handle, electrical panel, and evaporation tray) | 29.5 x 78.75 x 38.5 in<br>750 x 2001 x 978 mm                                                                                                      |
| Insulation                                                                                  | Minimum of 2" (51mm) non-CFC foamed urethene insulation                                                                                            |
| Exterior / Interior Finish                                                                  | Bacteria-resistant powder coating                                                                                                                  |
| Doors                                                                                       | 1, Dual-pane glass                                                                                                                                 |
| Access Ports                                                                                | Sidewall with interior and exterior plugs<br>Top for external monitoring probe(s)                                                                  |
| Interior Storage /<br>Capacity                                                              | 4 epoxy coated shelves 22 x 29 in (559 x 737 mm) 100 lb (46 kg) max capacity / shelf                                                               |
| Lighting                                                                                    | Adjustable LED on/off switch                                                                                                                       |
| Casters                                                                                     | Standard / swivel locking                                                                                                                          |
| Integrated Access Control                                                                   | Optional - Electromagnetic lock via digital keypad                                                                                                 |
| Net Weight                                                                                  | 481 lb (219 kg)                                                                                                                                    |
| Shipping Weight                                                                             | 574 lb (261 kg)                                                                                                                                    |
| Clearance Requirements                                                                      | Minimum of 8" (203mm) above and 3" (76mm) behind unit.                                                                                             |
| Options / Accessories                                                                       | Chart Recorder, Floor & Wall Bracket Kit, Remote<br>Alarms, Leveling Feet, Stainless Steel Interior,<br>Remote Lock Adapter Kit, Extended Warranty |