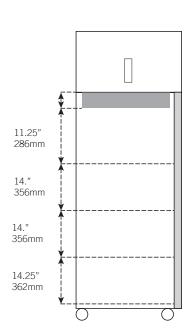

| Controller                                                                                  |                                                                                                                                                    |
|---------------------------------------------------------------------------------------------|----------------------------------------------------------------------------------------------------------------------------------------------------|
| Interface                                                                                   | LED digital display, °C or °F                                                                                                                      |
| Power Switch                                                                                | On/Off - All<br>Circuit breaker - 230V only                                                                                                        |
| Controller Type                                                                             | Microprocessor-based controller with alarm/ monitor                                                                                                |
| Security                                                                                    | Lockable door, optional keypad access                                                                                                              |
| Control Sensor                                                                              | RTD                                                                                                                                                |
| High / Low Alarms                                                                           | Fully adjustable                                                                                                                                   |
| Door Ajar Alarm                                                                             | Yes                                                                                                                                                |
| Power Failure Alarm                                                                         | Yes                                                                                                                                                |
| Min/Max Display and Reset                                                                   | Yes                                                                                                                                                |
| Battery Back-up                                                                             | 9-volt non-rechargeable                                                                                                                            |
| Dimensions and Construction                                                                 |                                                                                                                                                    |
| Interior (w x h x d)                                                                        | 24.75 x 58.25 x 30.25 in<br>629 x 1480 x 769 mm                                                                                                    |
| Exterior (w x h x d)                                                                        | 29.5 x 78.75 x 35.5 in<br>750 x 2001 x 902 mm                                                                                                      |
| Overall Exterior (w x h x d) (Includes door handle, electrical panel, and evaporation tray) | 29.5 x 78.75 x 38.5 in<br>750 x 2001 x 978 mm                                                                                                      |
| Insulation                                                                                  | Minimum of 2" (51mm) non-CFC foamed urethene insulation                                                                                            |
| Exterior / Interior Finish                                                                  | Bacteria-resistant powder coating                                                                                                                  |
| Doors                                                                                       | 1, Dual-pane glass                                                                                                                                 |
| Access Ports                                                                                | Sidewall with interior and exterior plugs<br>Top for external monitoring probe(s)                                                                  |
| Interior Storage /<br>Capacity                                                              | 4 epoxy coated shelves 22 x 29 in (559 x 737 mm) 100 lb (46 kg) max capacity / shelf                                                               |
| Lighting                                                                                    | Adjustable LED on/off switch                                                                                                                       |
| Casters                                                                                     | Standard / swivel locking                                                                                                                          |
| Integrated Access Control                                                                   | Optional - Electromagnetic lock via digital keypad                                                                                                 |
| Net Weight                                                                                  | 481 lb (219 kg)                                                                                                                                    |
| Shipping Weight                                                                             | 574 lb (261 kg)                                                                                                                                    |
| Clearance Requirements                                                                      | Minimum of 8" (203mm) above and 3" (76mm) behind unit.                                                                                             |
| Options / Accessories                                                                       | Chart Recorder, Floor & Wall Bracket Kit, Remote<br>Alarms, Leveling Feet, Stainless Steel Interior,<br>Remote Lock Adapter Kit, Extended Warranty |