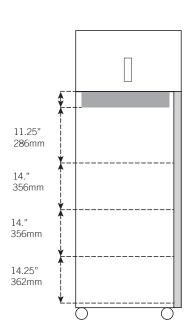

| Controller                                                                                  |                                                                                                                                              |
|---------------------------------------------------------------------------------------------|----------------------------------------------------------------------------------------------------------------------------------------------|
| Interface                                                                                   | LED digital display, °C or °F                                                                                                                |
| Power Switch                                                                                | On/Off - All<br>Circuit breaker - 230V only                                                                                                  |
| Controller Type                                                                             | Microprocessor-based controller with alarm/ monitor                                                                                          |
| Security                                                                                    | Lockable door, optional keypad access                                                                                                        |
| Control Sensor                                                                              | RTD                                                                                                                                          |
| High / Low Alarms                                                                           | Fully adjustable                                                                                                                             |
| Door Ajar Alarm                                                                             | Yes                                                                                                                                          |
| Power Failure Alarm                                                                         | Yes                                                                                                                                          |
| Min/Max Display and Reset                                                                   | Yes                                                                                                                                          |
| Battery Back-up                                                                             | 9-volt non-rechargeable                                                                                                                      |
| Dimensions and Construction                                                                 | า                                                                                                                                            |
| Interior (w x h x d)                                                                        | 24.75 x 58.25 x 24.25 in<br>629 x 1480 x 616 mm                                                                                              |
| Exterior (w x h x d)                                                                        | 29.5 x 78.75 x 29.5 in<br>750 x 2001 x 750 mm                                                                                                |
| Overall Exterior (w x h x d) (Includes door handle, electrical panel, and evaporation tray) | 29.5 x 78.75 x 32.5 in<br>750 x 2001 x 826 mm                                                                                                |
| Insulation                                                                                  | Minimum of 2" (51mm) non-CFC foamed urethene insulation                                                                                      |
| Exterior / Interior Finish                                                                  | Bacteria-resistant powder coating                                                                                                            |
| Doors                                                                                       | 1, Dual-pane glass                                                                                                                           |
| Access Ports                                                                                | Sidewall with interior and exterior plugs<br>Top for external monitoring probe(s)                                                            |
| Interior Storage /<br>Capacity                                                              | 4 epoxy coated shelves 22 x 23 in (559 x 585 mm 100 lb (46 kg) max capacity / shelf                                                          |
| Lighting                                                                                    | Adjustable LED on/off switch                                                                                                                 |
| Casters                                                                                     | Standard / swivel locking                                                                                                                    |
| Integrated Access Control                                                                   | Optional - Electromagnetic lock via digital keypad                                                                                           |
| Net Weight                                                                                  | 470 lb (214 kg)                                                                                                                              |
| Shipping Weight                                                                             | 563 lb (256 kg)                                                                                                                              |
| Clearance Requirements                                                                      | Minimum of 8" (203mm) above and 3" (76mm behind unit.                                                                                        |
| Options / Accessories                                                                       | Chart Recorder, Floor & Wall Bracket Kit, Remote Alarms, Leveling Feet, Stainless Steel Interior, Remote Lock Adapter Kit, Extended Warranty |