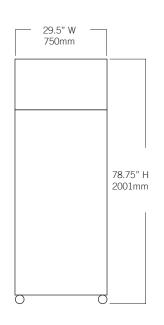

| Controller                                                                                  |                                                                                                                                              |
|---------------------------------------------------------------------------------------------|----------------------------------------------------------------------------------------------------------------------------------------------|
| Interface                                                                                   | LED digital display, °C or °F                                                                                                                |
| Power Switch                                                                                | On/Off - All<br>Circuit breaker - 230V only                                                                                                  |
| Controller Type                                                                             | Microprocessor-based controller with alarm/ monitor                                                                                          |
| Security                                                                                    | Lockable door, optional keypad access                                                                                                        |
| Control Sensor                                                                              | RTD                                                                                                                                          |
| High / Low Alarms                                                                           | Fully adjustable                                                                                                                             |
| Door Ajar Alarm                                                                             | Yes                                                                                                                                          |
| Power Failure Alarm                                                                         | Yes                                                                                                                                          |
| Min/Max Display and Reset                                                                   | Yes                                                                                                                                          |
| Battery Back-up                                                                             | 9-volt non-rechargeable                                                                                                                      |
| Dimensions and Construction                                                                 | า                                                                                                                                            |
| Interior (w x h x d)                                                                        | 24.75 x 58.25 x 24.25 in<br>629 x 1480 x 616 mm                                                                                              |
| Exterior (w x h x d)                                                                        | 29.5 x 78.75 x 29.5 in<br>750 x 2001 x 750 mm                                                                                                |
| Overall Exterior (w x h x d) (Includes door handle, electrical panel, and evaporation tray) | 29.5 x 78.75 x 32.5 in<br>750 x 2001 x 826 mm                                                                                                |
| Insulation                                                                                  | Minimum of 2" (51mm) non-CFC foamed urethene insulation                                                                                      |
| Exterior / Interior Finish                                                                  | Bacteria-resistant powder coating                                                                                                            |
| Doors                                                                                       | 1, Dual-pane glass                                                                                                                           |
| Access Ports                                                                                | Sidewall with interior and exterior plugs<br>Top for external monitoring probe(s)                                                            |
| Interior Storage /<br>Capacity                                                              | 4 epoxy coated shelves 22 x 23 in (559 x 585 mm 100 lb (46 kg) max capacity / shelf                                                          |
| Lighting                                                                                    | Adjustable LED on/off switch                                                                                                                 |
| Casters                                                                                     | Standard / swivel locking                                                                                                                    |
| Integrated Access Control                                                                   | Optional - Electromagnetic lock via digital keypad                                                                                           |
| Net Weight                                                                                  | 470 lb (214 kg)                                                                                                                              |
| Shipping Weight                                                                             | 563 lb (256 kg)                                                                                                                              |
| Clearance Requirements                                                                      | Minimum of 8" (203mm) above and 3" (76mm behind unit.                                                                                        |
| Options / Accessories                                                                       | Chart Recorder, Floor & Wall Bracket Kit, Remote Alarms, Leveling Feet, Stainless Steel Interior, Remote Lock Adapter Kit, Extended Warranty |