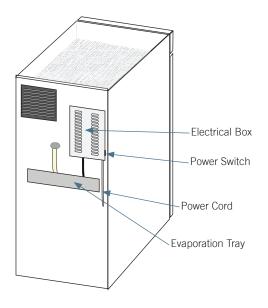

| Controller                                                                                  |                                                                                                                                              |
|---------------------------------------------------------------------------------------------|----------------------------------------------------------------------------------------------------------------------------------------------|
| Interface                                                                                   | LED digital display, °C or °F                                                                                                                |
| Power Switch                                                                                | On/Off - All<br>Circuit breaker - 230V only                                                                                                  |
| Controller Type                                                                             | Microprocessor-based controller with alarm/ monitor                                                                                          |
| Security                                                                                    | Lockable door, optional keypad access                                                                                                        |
| Control Sensor                                                                              | RTD                                                                                                                                          |
| High / Low Alarms                                                                           | Fully adjustable                                                                                                                             |
| Door Ajar Alarm                                                                             | Yes                                                                                                                                          |
| Power Failure Alarm                                                                         | Yes                                                                                                                                          |
| Min/Max Display and Reset                                                                   | Yes                                                                                                                                          |
| Battery Back-up                                                                             | 9-volt non-rechargeable                                                                                                                      |
| Dimensions and Construction                                                                 | า                                                                                                                                            |
| Interior (w x h x d)                                                                        | 24.75 x 58.25 x 24.25 in<br>629 x 1480 x 616 mm                                                                                              |
| Exterior (w x h x d)                                                                        | 29.5 x 78.75 x 29.5 in<br>750 x 2001 x 750 mm                                                                                                |
| Overall Exterior (w x h x d) (Includes door handle, electrical panel, and evaporation tray) | 29.5 x 78.75 x 32.5 in<br>750 x 2001 x 826 mm                                                                                                |
| Insulation                                                                                  | Minimum of 2" (51mm) non-CFC foamed urethene insulation                                                                                      |
| Exterior / Interior Finish                                                                  | Bacteria-resistant powder coating                                                                                                            |
| Doors                                                                                       | 1, Dual-pane glass                                                                                                                           |
| Access Ports                                                                                | Sidewall with interior and exterior plugs<br>Top for external monitoring probe(s)                                                            |
| Interior Storage /<br>Capacity                                                              | 4 epoxy coated shelves 22 x 23 in (559 x 585 mm 100 lb (46 kg) max capacity / shelf                                                          |
| Lighting                                                                                    | Adjustable LED on/off switch                                                                                                                 |
| Casters                                                                                     | Standard / swivel locking                                                                                                                    |
| Integrated Access Control                                                                   | Optional - Electromagnetic lock via digital keypad                                                                                           |
| Net Weight                                                                                  | 470 lb (214 kg)                                                                                                                              |
| Shipping Weight                                                                             | 563 lb (256 kg)                                                                                                                              |
| Clearance Requirements                                                                      | Minimum of 8" (203mm) above and 3" (76mm behind unit.                                                                                        |
| Options / Accessories                                                                       | Chart Recorder, Floor & Wall Bracket Kit, Remote Alarms, Leveling Feet, Stainless Steel Interior, Remote Lock Adapter Kit, Extended Warranty |