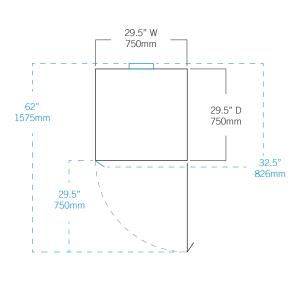

| Controller                                                                                  |                                                                                                                                              |
|---------------------------------------------------------------------------------------------|----------------------------------------------------------------------------------------------------------------------------------------------|
| Interface                                                                                   | LED digital display, °C or °F                                                                                                                |
| Power Switch                                                                                | On/Off - All<br>Circuit breaker - 230V only                                                                                                  |
| Controller Type                                                                             | Microprocessor-based controller with alarm/ monitor                                                                                          |
| Security                                                                                    | Lockable door, optional keypad access                                                                                                        |
| Control Sensor                                                                              | RTD                                                                                                                                          |
| High / Low Alarms                                                                           | Fully adjustable                                                                                                                             |
| Door Ajar Alarm                                                                             | Yes                                                                                                                                          |
| Power Failure Alarm                                                                         | Yes                                                                                                                                          |
| Min/Max Display and Reset                                                                   | Yes                                                                                                                                          |
| Battery Back-up                                                                             | 9-volt non-rechargeable                                                                                                                      |
| Dimensions and Construction                                                                 | า                                                                                                                                            |
| Interior (w x h x d)                                                                        | 24.75 x 58.25 x 24.25 in<br>629 x 1480 x 616 mm                                                                                              |
| Exterior (w x h x d)                                                                        | 29.5 x 78.75 x 29.5 in<br>750 x 2001 x 750 mm                                                                                                |
| Overall Exterior (w x h x d) (Includes door handle, electrical panel, and evaporation tray) | 29.5 x 78.75 x 32.5 in<br>750 x 2001 x 826 mm                                                                                                |
| Insulation                                                                                  | Minimum of 2" (51mm) non-CFC foamed urethene insulation                                                                                      |
| Exterior / Interior Finish                                                                  | Bacteria-resistant powder coating                                                                                                            |
| Doors                                                                                       | 1, Dual-pane glass                                                                                                                           |
| Access Ports                                                                                | Sidewall with interior and exterior plugs<br>Top for external monitoring probe(s)                                                            |
| Interior Storage /<br>Capacity                                                              | 4 epoxy coated shelves 22 x 23 in (559 x 585 mm 100 lb (46 kg) max capacity / shelf                                                          |
| Lighting                                                                                    | Adjustable LED on/off switch                                                                                                                 |
| Casters                                                                                     | Standard / swivel locking                                                                                                                    |
| Integrated Access Control                                                                   | Optional - Electromagnetic lock via digital keypad                                                                                           |
| Net Weight                                                                                  | 470 lb (214 kg)                                                                                                                              |
| Shipping Weight                                                                             | 563 lb (256 kg)                                                                                                                              |
| Clearance Requirements                                                                      | Minimum of 8" (203mm) above and 3" (76mm behind unit.                                                                                        |
| Options / Accessories                                                                       | Chart Recorder, Floor & Wall Bracket Kit, Remote Alarms, Leveling Feet, Stainless Steel Interior, Remote Lock Adapter Kit, Extended Warranty |