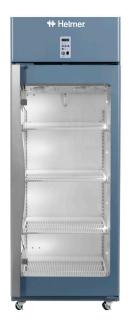

## Horizon Series™ HLR120 Upright Laboratory Refrigerator

| Controller                                                                                  |                                                                                                                                              |
|---------------------------------------------------------------------------------------------|----------------------------------------------------------------------------------------------------------------------------------------------|
| Interface                                                                                   | LED digital display, °C or °F                                                                                                                |
| Power Switch                                                                                | On/Off - All<br>Circuit breaker - 230V only                                                                                                  |
| Controller Type                                                                             | Microprocessor-based controller with alarm/ monitor                                                                                          |
| Security                                                                                    | Lockable door, optional keypad access                                                                                                        |
| Control Sensor                                                                              | RTD                                                                                                                                          |
| High / Low Alarms                                                                           | Fully adjustable                                                                                                                             |
| Door Ajar Alarm                                                                             | Yes                                                                                                                                          |
| Power Failure Alarm                                                                         | Yes                                                                                                                                          |
| Min/Max Display and Reset                                                                   | Yes                                                                                                                                          |
| Battery Back-up                                                                             | 9-volt non-rechargeable                                                                                                                      |
| Dimensions and Construction                                                                 | า                                                                                                                                            |
| Interior (w x h x d)                                                                        | 24.75 x 58.25 x 24.25 in<br>629 x 1480 x 616 mm                                                                                              |
| Exterior (w x h x d)                                                                        | 29.5 x 78.75 x 29.5 in<br>750 x 2001 x 750 mm                                                                                                |
| Overall Exterior (w x h x d) (Includes door handle, electrical panel, and evaporation tray) | 29.5 x 78.75 x 32.5 in<br>750 x 2001 x 826 mm                                                                                                |
| Insulation                                                                                  | Minimum of 2" (51mm) non-CFC foamed urethene insulation                                                                                      |
| Exterior / Interior Finish                                                                  | Bacteria-resistant powder coating                                                                                                            |
| Doors                                                                                       | 1, Dual-pane glass                                                                                                                           |
| Access Ports                                                                                | Sidewall with interior and exterior plugs<br>Top for external monitoring probe(s)                                                            |
| Interior Storage /<br>Capacity                                                              | 4 epoxy coated shelves 22 x 23 in (559 x 585 mm 100 lb (46 kg) max capacity / shelf                                                          |
| Lighting                                                                                    | Adjustable LED on/off switch                                                                                                                 |
| Casters                                                                                     | Standard / swivel locking                                                                                                                    |
| Integrated Access Control                                                                   | Optional - Electromagnetic lock via digital keypad                                                                                           |
| Net Weight                                                                                  | 470 lb (214 kg)                                                                                                                              |
| Shipping Weight                                                                             | 563 lb (256 kg)                                                                                                                              |
| Clearance Requirements                                                                      | Minimum of 8" (203mm) above and 3" (76mm behind unit.                                                                                        |
| Options / Accessories                                                                       | Chart Recorder, Floor & Wall Bracket Kit, Remote Alarms, Leveling Feet, Stainless Steel Interior, Remote Lock Adapter Kit, Extended Warranty |