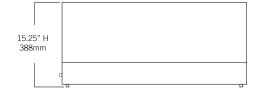

|  | Dimensions and Construction                             |                                                                                                                                                                                                                                                                                                                                               |
|--|---------------------------------------------------------|-----------------------------------------------------------------------------------------------------------------------------------------------------------------------------------------------------------------------------------------------------------------------------------------------------------------------------------------------|
|  | Exterior (w x h x d) in (mm)                            | 33 x 15.25 x 14.5 / (838 x 388 x 369)                                                                                                                                                                                                                                                                                                         |
|  | Exterior (w x h x d) in (mm)<br>(Includes alarm buzzer) | 33.5 x 15.25 x 14.5 / (851 x 388 x 369)                                                                                                                                                                                                                                                                                                       |
|  | Base Material                                           | Galvannealed steel with bacteria-resistant powder coating                                                                                                                                                                                                                                                                                     |
|  | Shelf                                                   | 1 Stationary                                                                                                                                                                                                                                                                                                                                  |
|  | Drawers                                                 | 7 Pull-out / removable<br>1.38" (35mm) between drawers                                                                                                                                                                                                                                                                                        |
|  | Shelf/Drawer Material                                   | Galvannealed steel - perforated and powder coated                                                                                                                                                                                                                                                                                             |
|  | Label Holders                                           | Standard - Accommodate magnetic or adhesive labels                                                                                                                                                                                                                                                                                            |
|  | Motion Alarm                                            | Standard - adjustable volume and delay                                                                                                                                                                                                                                                                                                        |
|  | Motor                                                   | Heavy-duty, ball-bearing, gear                                                                                                                                                                                                                                                                                                                |
|  | Fan                                                     | Single                                                                                                                                                                                                                                                                                                                                        |
|  | Resin Rollers and Glides                                | Yes                                                                                                                                                                                                                                                                                                                                           |
|  | Net Weight                                              | 82 lb (37 kg)                                                                                                                                                                                                                                                                                                                                 |
|  | Shipping Weight                                         | 98 lb (44 kg)                                                                                                                                                                                                                                                                                                                                 |
|  | Clearance Requirements                                  | Minimum 1" (25mm) across sides and 0.5" (13mm) across front and back for unobstructed movement and ventilation (when installed in a corresponding Helmer platelet incubator). Minimum 2" (50mm) across sides and 0.5" (13mm) across front and back for unobstructed movement and ventilation (when installed in a stand-alone configuration). |
|  | Options / Accessories                                   | Label Holder Kit, Red Designated Drawer,<br>Extended Warranty                                                                                                                                                                                                                                                                                 |