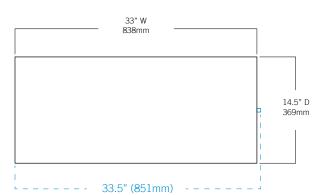

|  | Dimensions and Construction                             |                                                                                                                                                                                                                                                                                                                                               |
|--|---------------------------------------------------------|-----------------------------------------------------------------------------------------------------------------------------------------------------------------------------------------------------------------------------------------------------------------------------------------------------------------------------------------------|
|  | Exterior (w x h x d) in (mm)                            | 33 x 15.25 x 14.5 / (838 x 388 x 369)                                                                                                                                                                                                                                                                                                         |
|  | Exterior (w x h x d) in (mm)<br>(Includes alarm buzzer) | 33.5 x 15.25 x 14.5 / (851 x 388 x 369)                                                                                                                                                                                                                                                                                                       |
|  | Base Material                                           | Galvannealed steel with bacteria-resistant powder coating                                                                                                                                                                                                                                                                                     |
|  | Shelf                                                   | 1 Stationary                                                                                                                                                                                                                                                                                                                                  |
|  | Drawers                                                 | 7 Pull-out / removable<br>1.38" (35mm) between drawers                                                                                                                                                                                                                                                                                        |
|  | Shelf/Drawer Material                                   | Galvannealed steel - perforated and powder coated                                                                                                                                                                                                                                                                                             |
|  | Label Holders                                           | Standard - Accommodate magnetic or adhesive labels                                                                                                                                                                                                                                                                                            |
|  | Motion Alarm                                            | Standard - adjustable volume and delay                                                                                                                                                                                                                                                                                                        |
|  | Motor                                                   | Heavy-duty, ball-bearing, gear                                                                                                                                                                                                                                                                                                                |
|  | Fan                                                     | Single                                                                                                                                                                                                                                                                                                                                        |
|  | Resin Rollers and Glides                                | Yes                                                                                                                                                                                                                                                                                                                                           |
|  | Net Weight                                              | 82 lb (37 kg)                                                                                                                                                                                                                                                                                                                                 |
|  | Shipping Weight                                         | 98 lb (44 kg)                                                                                                                                                                                                                                                                                                                                 |
|  | Clearance Requirements                                  | Minimum 1" (25mm) across sides and 0.5" (13mm) across front and back for unobstructed movement and ventilation (when installed in a corresponding Helmer platelet incubator). Minimum 2" (50mm) across sides and 0.5" (13mm) across front and back for unobstructed movement and ventilation (when installed in a stand-alone configuration). |
|  | Options / Accessories                                   | Label Holder Kit, Red Designated Drawer,<br>Extended Warranty                                                                                                                                                                                                                                                                                 |