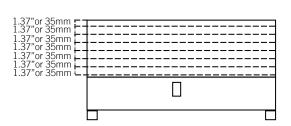

|  | Dimensions and Construction                             |                                                                                                                                                                                                                                                                                                                                               |
|--|---------------------------------------------------------|-----------------------------------------------------------------------------------------------------------------------------------------------------------------------------------------------------------------------------------------------------------------------------------------------------------------------------------------------|
|  | Exterior (w x h x d) in (mm)                            | 33 x 15.25 x 14.5 / (838 x 388 x 369)                                                                                                                                                                                                                                                                                                         |
|  | Exterior (w x h x d) in (mm)<br>(Includes alarm buzzer) | 33.5 x 15.25 x 14.5 / (851 x 388 x 369)                                                                                                                                                                                                                                                                                                       |
|  | Base Material                                           | Galvannealed steel with bacteria-resistant powder coating                                                                                                                                                                                                                                                                                     |
|  | Shelf                                                   | 1 Stationary                                                                                                                                                                                                                                                                                                                                  |
|  | Drawers                                                 | 7 Pull-out / removable<br>1.38" (35mm) between drawers                                                                                                                                                                                                                                                                                        |
|  | Shelf/Drawer Material                                   | Galvannealed steel - perforated and powder coated                                                                                                                                                                                                                                                                                             |
|  | Label Holders                                           | Standard - Accommodate magnetic or adhesive labels                                                                                                                                                                                                                                                                                            |
|  | Motion Alarm                                            | Standard - adjustable volume and delay                                                                                                                                                                                                                                                                                                        |
|  | Motor                                                   | Heavy-duty, ball-bearing, gear                                                                                                                                                                                                                                                                                                                |
|  | Fan                                                     | Single                                                                                                                                                                                                                                                                                                                                        |
|  | Resin Rollers and Glides                                | Yes                                                                                                                                                                                                                                                                                                                                           |
|  | Net Weight                                              | 82 lb (37 kg)                                                                                                                                                                                                                                                                                                                                 |
|  | Shipping Weight                                         | 98 lb (44 kg)                                                                                                                                                                                                                                                                                                                                 |
|  | Clearance Requirements                                  | Minimum 1" (25mm) across sides and 0.5" (13mm) across front and back for unobstructed movement and ventilation (when installed in a corresponding Helmer platelet incubator). Minimum 2" (50mm) across sides and 0.5" (13mm) across front and back for unobstructed movement and ventilation (when installed in a stand-alone configuration). |
|  | Options / Accessories                                   | Label Holder Kit, Red Designated Drawer,<br>Extended Warranty                                                                                                                                                                                                                                                                                 |