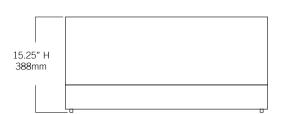

| Dimensions and Construction  |                                                                                                                                                                                                                                                                                                                                               |
|------------------------------|-----------------------------------------------------------------------------------------------------------------------------------------------------------------------------------------------------------------------------------------------------------------------------------------------------------------------------------------------|
| Exterior (w x h x d) in (mm) | 33 x 15.25 x 14.5 / (838 x 388 x 369)                                                                                                                                                                                                                                                                                                         |
| Base Material                | Galvannealed steel with bacteria-resistant powder coating                                                                                                                                                                                                                                                                                     |
| Shelf                        | 1 Stationary                                                                                                                                                                                                                                                                                                                                  |
| Drawers                      | 7 Pull-out / removable<br>1.38" (35mm) between drawers                                                                                                                                                                                                                                                                                        |
| Shelf/Drawer Material        | Galvannealed steel - perforated and powder coated                                                                                                                                                                                                                                                                                             |
| Label Holders                | Standard - Accommodate magnetic or adhesive labels                                                                                                                                                                                                                                                                                            |
| Motion Alarm                 | None                                                                                                                                                                                                                                                                                                                                          |
| Motor                        | Heavy-duty, ball-bearing, gear                                                                                                                                                                                                                                                                                                                |
| Fan                          | Single                                                                                                                                                                                                                                                                                                                                        |
| Resin Rollers and Glides     | Yes                                                                                                                                                                                                                                                                                                                                           |
| Net Weight                   | 82 lb (37 kg)                                                                                                                                                                                                                                                                                                                                 |
| Shipping Weight              | 98 lb (44 kg)                                                                                                                                                                                                                                                                                                                                 |
| Clearance Requirements       | Minimum 1" (25mm) across sides and 0.5" (13mm) across front and back for unobstructed movement and ventilation (when installed in a corresponding Helmer platelet incubator). Minimum 2" (50mm) across sides and 0.5" (13mm) across front and back for unobstructed movement and ventilation (when installed in a stand-alone configuration). |
| Options / Accessories        | Label Holder Kit, Red Designated Drawer,<br>Extended Warranty                                                                                                                                                                                                                                                                                 |