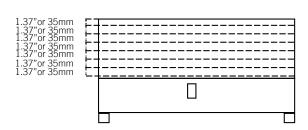

| Dimensions and Construction  |                                                                                                                                                                                                                                                                                                                                               |
|------------------------------|-----------------------------------------------------------------------------------------------------------------------------------------------------------------------------------------------------------------------------------------------------------------------------------------------------------------------------------------------|
| Exterior (w x h x d) in (mm) | 33 x 15.25 x 14.5 / (838 x 388 x 369)                                                                                                                                                                                                                                                                                                         |
| Base Material                | Galvannealed steel with bacteria-resistant powder coating                                                                                                                                                                                                                                                                                     |
| Shelf                        | 1 Stationary                                                                                                                                                                                                                                                                                                                                  |
| Drawers                      | 7 Pull-out / removable<br>1.38" (35mm) between drawers                                                                                                                                                                                                                                                                                        |
| Shelf/Drawer Material        | Galvannealed steel - perforated and powder coated                                                                                                                                                                                                                                                                                             |
| Label Holders                | Standard - Accommodate magnetic or adhesive labels                                                                                                                                                                                                                                                                                            |
| Motion Alarm                 | None                                                                                                                                                                                                                                                                                                                                          |
| Motor                        | Heavy-duty, ball-bearing, gear                                                                                                                                                                                                                                                                                                                |
| Fan                          | Single                                                                                                                                                                                                                                                                                                                                        |
| Resin Rollers and Glides     | Yes                                                                                                                                                                                                                                                                                                                                           |
| Net Weight                   | 82 lb (37 kg)                                                                                                                                                                                                                                                                                                                                 |
| Shipping Weight              | 98 lb (44 kg)                                                                                                                                                                                                                                                                                                                                 |
| Clearance Requirements       | Minimum 1" (25mm) across sides and 0.5" (13mm) across front and back for unobstructed movement and ventilation (when installed in a corresponding Helmer platelet incubator). Minimum 2" (50mm) across sides and 0.5" (13mm) across front and back for unobstructed movement and ventilation (when installed in a stand-alone configuration). |
| Options / Accessories        | Label Holder Kit, Red Designated Drawer,<br>Extended Warranty                                                                                                                                                                                                                                                                                 |