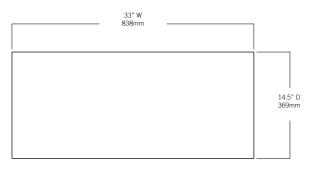

| Dimensions and Construction  |                                                                                                                                                                                                                                                                                                                                               |
|------------------------------|-----------------------------------------------------------------------------------------------------------------------------------------------------------------------------------------------------------------------------------------------------------------------------------------------------------------------------------------------|
| Exterior (w x h x d) in (mm) | 33 x 15.25 x 14.5 / (838 x 388 x 369)                                                                                                                                                                                                                                                                                                         |
| Base Material                | Galvannealed steel with bacteria-resistant powder coating                                                                                                                                                                                                                                                                                     |
| Shelf                        | 1 Stationary                                                                                                                                                                                                                                                                                                                                  |
| Drawers                      | 7 Pull-out / removable<br>1.38" (35mm) between drawers                                                                                                                                                                                                                                                                                        |
| Shelf/Drawer Material        | Galvannealed steel - perforated and powder coated                                                                                                                                                                                                                                                                                             |
| Label Holders                | Standard - Accommodate magnetic or adhesive labels                                                                                                                                                                                                                                                                                            |
| Motion Alarm                 | None                                                                                                                                                                                                                                                                                                                                          |
| Motor                        | Heavy-duty, ball-bearing, gear                                                                                                                                                                                                                                                                                                                |
| Fan                          | Single                                                                                                                                                                                                                                                                                                                                        |
| Resin Rollers and Glides     | Yes                                                                                                                                                                                                                                                                                                                                           |
| Net Weight                   | 82 lb (37 kg)                                                                                                                                                                                                                                                                                                                                 |
| Shipping Weight              | 98 lb (44 kg)                                                                                                                                                                                                                                                                                                                                 |
| Clearance Requirements       | Minimum 1" (25mm) across sides and 0.5" (13mm) across front and back for unobstructed movement and ventilation (when installed in a corresponding Helmer platelet incubator). Minimum 2" (50mm) across sides and 0.5" (13mm) across front and back for unobstructed movement and ventilation (when installed in a stand-alone configuration). |
| Options / Accessories        | Label Holder Kit, Red Designated Drawer,<br>Extended Warranty                                                                                                                                                                                                                                                                                 |