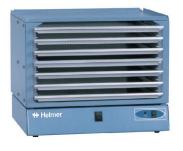

| Minimum 1" (25mm) across sides and 0.5" (13mm) across front and back for unobstructed movement and ventilation (when installed in a corresponding Helmer platelet incubator). Minimum 2" (50mm) across sides and 0.5" (13mm) across front and back for unobstructed movement and ventilation (when installed in a stand-alone configuration). |
| Options / Accessories                                        | Label Holder Kit, Red Designated Drawer,<br>Extended Warranty                                                                                                                                                                                                                                                                                 |





Platelet Agitator i.Series® PF48i