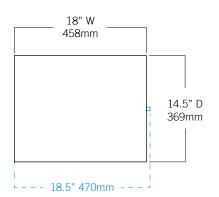

| Dimensions and Construction                                  |                                                                                                                                                                                                                                                                                                                                               |
|--------------------------------------------------------------|-----------------------------------------------------------------------------------------------------------------------------------------------------------------------------------------------------------------------------------------------------------------------------------------------------------------------------------------------|
| Exterior (w x h x d) in (mm)                                 | 18 x 15.25 x 14.5 / (458 x 388 x 369)                                                                                                                                                                                                                                                                                                         |
| Overall Exterior (w x h x d) in (mm) (Includes alarm buzzer) | 18.5 x 15.25 x 14.5 / (470 x 388 x 369)                                                                                                                                                                                                                                                                                                       |
| Base Material                                                | Galvannealed steel with bacteria-resistant powder coating                                                                                                                                                                                                                                                                                     |
| Shelf                                                        | 1 Stationary                                                                                                                                                                                                                                                                                                                                  |
| Drawers                                                      | 7 Pull-out / removable 1.38" (35mm) between drawers                                                                                                                                                                                                                                                                                           |
| Shelf/Drawer Material                                        | Galvannealed steel - perforated and powder coated                                                                                                                                                                                                                                                                                             |
| Label Holders                                                | Standard - Accommodate magnetic or adhesive labels                                                                                                                                                                                                                                                                                            |
| Motion Alarm                                                 | Standard - adjustable volume and delay                                                                                                                                                                                                                                                                                                        |
| Motor                                                        | Heavy-duty, ball-bearing, gear                                                                                                                                                                                                                                                                                                                |
| Fan                                                          | Single                                                                                                                                                                                                                                                                                                                                        |
| Resin Rollers and Glides                                     | Yes                                                                                                                                                                                                                                                                                                                                           |
| Net Weight                                                   | 51 lb (23 kg)                                                                                                                                                                                                                                                                                                                                 |
| Shipping Weight                                              | 61 lb (28 kg)                                                                                                                                                                                                                                                                                                                                 |
| Clearance Requirements                                       | Minimum 1" (25mm) across sides and 0.5" (13mm) across front and back for unobstructed movement and ventilation (when installed in a corresponding Helmer platelet incubator). Minimum 2" (50mm) across sides and 0.5" (13mm) across front and back for unobstructed movement and ventilation (when installed in a stand-alone configuration). |
| Options / Accessories                                        | Label Holder Kit, Red Designated Drawer,<br>Extended Warranty                                                                                                                                                                                                                                                                                 |