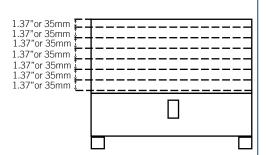

| Dimensions and Construction                                  |                                                                                                                                                                                                                                                                                                                                               |
|--------------------------------------------------------------|-----------------------------------------------------------------------------------------------------------------------------------------------------------------------------------------------------------------------------------------------------------------------------------------------------------------------------------------------|
| Exterior (w x h x d) in (mm)                                 | 18 x 15.25 x 14.5 / (458 x 388 x 369)                                                                                                                                                                                                                                                                                                         |
| Overall Exterior (w x h x d) in (mm) (Includes alarm buzzer) | 18.5 x 15.25 x 14.5 / (470 x 388 x 369)                                                                                                                                                                                                                                                                                                       |
| Base Material                                                | Galvannealed steel with bacteria-resistant powder coating                                                                                                                                                                                                                                                                                     |
| Shelf                                                        | 1 Stationary                                                                                                                                                                                                                                                                                                                                  |
| Drawers                                                      | 7 Pull-out / removable 1.38" (35mm) between drawers                                                                                                                                                                                                                                                                                           |
| Shelf/Drawer Material                                        | Galvannealed steel - perforated and powder coated                                                                                                                                                                                                                                                                                             |
| Label Holders                                                | Standard - Accommodate magnetic or adhesive labels                                                                                                                                                                                                                                                                                            |
| Motion Alarm                                                 | Standard - adjustable volume and delay                                                                                                                                                                                                                                                                                                        |
| Motor                                                        | Heavy-duty, ball-bearing, gear                                                                                                                                                                                                                                                                                                                |
| Fan                                                          | Single                                                                                                                                                                                                                                                                                                                                        |
| Resin Rollers and Glides                                     | Yes                                                                                                                                                                                                                                                                                                                                           |
| Net Weight                                                   | 51 lb (23 kg)                                                                                                                                                                                                                                                                                                                                 |
| Shipping Weight                                              | 61 lb (28 kg)                                                                                                                                                                                                                                                                                                                                 |
| Clearance Requirements                                       | Minimum 1" (25mm) across sides and 0.5" (13mm) across front and back for unobstructed movement and ventilation (when installed in a corresponding Helmer platelet incubator). Minimum 2" (50mm) across sides and 0.5" (13mm) across front and back for unobstructed movement and ventilation (when installed in a stand-alone configuration). |
| Options / Accessories                                        | Label Holder Kit, Red Designated Drawer,<br>Extended Warranty                                                                                                                                                                                                                                                                                 |