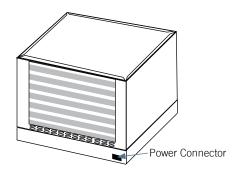

| Minimum 1" (25mm) across sides and 0.5" (13mm) across front and back for unobstructed movement and ventilation (when installed in a corresponding Helmer platelet incubator). Minimum 2" (50mm) across sides and 0.5" (13mm) across front and back for unobstructed movement and ventilation (when installed in a stand-alone configuration). |
| Options / Accessories                                        | Label Holder Kit, Red Designated Drawer,<br>Extended Warranty                                                                                                                                                                                                                                                                                 |





Platelet Agitator i.Series® PF48i