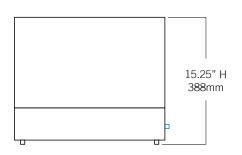

| Dimensions and Construction                                  |                                                                                                                                                                                                                                                                                                                                               |
|--------------------------------------------------------------|-----------------------------------------------------------------------------------------------------------------------------------------------------------------------------------------------------------------------------------------------------------------------------------------------------------------------------------------------|
| Exterior (w x h x d) in (mm)                                 | 18 x 15.25 x 14.5 / (458 x 388 x 369)                                                                                                                                                                                                                                                                                                         |
| Overall Exterior (w x h x d) in (mm) (Includes alarm buzzer) | 18.5 x 15.25 x 14.5 / (470 x 388 x 369)                                                                                                                                                                                                                                                                                                       |
| Base Material                                                | Galvannealed steel with bacteria-resistant powder coating                                                                                                                                                                                                                                                                                     |
| Shelf                                                        | 1 Stationary                                                                                                                                                                                                                                                                                                                                  |
| Drawers                                                      | 7 Pull-out / removable 1.38" (35mm) between drawers                                                                                                                                                                                                                                                                                           |
| Shelf/Drawer Material                                        | Galvannealed steel - perforated and powder coated                                                                                                                                                                                                                                                                                             |
| Label Holders                                                | Standard - Accommodate magnetic or adhesive labels                                                                                                                                                                                                                                                                                            |
| Motion Alarm                                                 | Standard - adjustable volume and delay                                                                                                                                                                                                                                                                                                        |
| Motor                                                        | Heavy-duty, ball-bearing, gear                                                                                                                                                                                                                                                                                                                |
| Fan                                                          | Single                                                                                                                                                                                                                                                                                                                                        |
| Resin Rollers and Glides                                     | Yes                                                                                                                                                                                                                                                                                                                                           |
| Net Weight                                                   | 51 lb (23 kg)                                                                                                                                                                                                                                                                                                                                 |
| Shipping Weight                                              | 61 lb (28 kg)                                                                                                                                                                                                                                                                                                                                 |
| Clearance Requirements                                       | Minimum 1" (25mm) across sides and 0.5" (13mm) across front and back for unobstructed movement and ventilation (when installed in a corresponding Helmer platelet incubator). Minimum 2" (50mm) across sides and 0.5" (13mm) across front and back for unobstructed movement and ventilation (when installed in a stand-alone configuration). |
| Options / Accessories                                        | Label Holder Kit, Red Designated Drawer,<br>Extended Warranty                                                                                                                                                                                                                                                                                 |