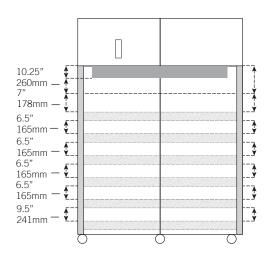

| Controller                                                                                   |                                                                                                                                                           |
|----------------------------------------------------------------------------------------------|-----------------------------------------------------------------------------------------------------------------------------------------------------------|
| Controller                                                                                   | 1                                                                                                                                                         |
| Interface                                                                                    | LED digital display, °C or °F                                                                                                                             |
| Power Switch                                                                                 | On/Off - All<br>Circuit breaker - 230V only                                                                                                               |
| Controller Type                                                                              | Microprocessor-based controller with alarm/ monitor                                                                                                       |
| Security                                                                                     | Lockable door                                                                                                                                             |
| Control Sensor                                                                               | RTD                                                                                                                                                       |
| High / Low Alarms                                                                            | Fully adjustable                                                                                                                                          |
| Door Ajar Alarm                                                                              | Yes                                                                                                                                                       |
| Power Failure Alarm                                                                          | Yes                                                                                                                                                       |
| Min/Max Display and Reset                                                                    | Yes                                                                                                                                                       |
| Battery Back-up                                                                              | 9-volt non-rechargeable                                                                                                                                   |
| Dimensions and Construction                                                                  | า                                                                                                                                                         |
| Interior (w x h x d)                                                                         | 55 x 58.25 x 24.25 in<br>1397 x 1480 x 616 mm                                                                                                             |
| Exterior (w x h x d)                                                                         | 59.25 x 78.75 x 29.5 in<br>1505 x 2001 x 750 mm                                                                                                           |
| Overall Exterior (w x h x d) (Includes door handles, electrical panel, and evaporation tray) | 59.25 x 78.75 x 32.5 in<br>1505 x 2001 x 826 mm                                                                                                           |
| Insulation                                                                                   | Minimum of 2" (51mm) non-CFC foamed urethene insulation                                                                                                   |
| Exterior / Interior Finish                                                                   | Bacteria-resistant powder coating                                                                                                                         |
| Doors                                                                                        | 2, Glass                                                                                                                                                  |
| Access Ports                                                                                 | Sidewall with interior and exterior plugs<br>Top for external monitoring probe(s)                                                                         |
| Interior Storage /<br>Capacity                                                               | 2 epoxy coated shelves 22 x 23 in (559 x 585 mm)<br>12 epoxy coated baskets 21 x 21.25 in (534 x 540 mm)<br>100 lb (46 kg) max capacity / shelf or basket |
| Lighting                                                                                     | Adjustable LED on/off switch                                                                                                                              |
| Casters                                                                                      | Standard / swivel locking                                                                                                                                 |
| Net Weight                                                                                   | 823 lb (374 kg)                                                                                                                                           |
| Shipping Weight                                                                              | 944 lb (429 kg)                                                                                                                                           |
| Clearance Requirements                                                                       | Minimum of 8" (203mm) above and 3" (76mm) behind unit.                                                                                                    |
| Options / Accessories                                                                        | Chart Recorder, Floor & Wall Bracket Kit, Remote Alarms, Leveling Feet, Stainless Steel Interior, Extended Warranty                                       |