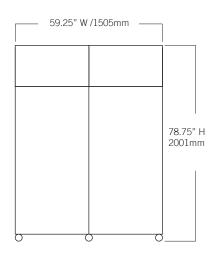

| Controller                                                                                   |                                                                                                                                                           |
|----------------------------------------------------------------------------------------------|-----------------------------------------------------------------------------------------------------------------------------------------------------------|
| Controller                                                                                   | 1                                                                                                                                                         |
| Interface                                                                                    | LED digital display, °C or °F                                                                                                                             |
| Power Switch                                                                                 | On/Off - All<br>Circuit breaker - 230V only                                                                                                               |
| Controller Type                                                                              | Microprocessor-based controller with alarm/ monitor                                                                                                       |
| Security                                                                                     | Lockable door                                                                                                                                             |
| Control Sensor                                                                               | RTD                                                                                                                                                       |
| High / Low Alarms                                                                            | Fully adjustable                                                                                                                                          |
| Door Ajar Alarm                                                                              | Yes                                                                                                                                                       |
| Power Failure Alarm                                                                          | Yes                                                                                                                                                       |
| Min/Max Display and Reset                                                                    | Yes                                                                                                                                                       |
| Battery Back-up                                                                              | 9-volt non-rechargeable                                                                                                                                   |
| Dimensions and Construction                                                                  | า                                                                                                                                                         |
| Interior (w x h x d)                                                                         | 55 x 58.25 x 24.25 in<br>1397 x 1480 x 616 mm                                                                                                             |
| Exterior (w x h x d)                                                                         | 59.25 x 78.75 x 29.5 in<br>1505 x 2001 x 750 mm                                                                                                           |
| Overall Exterior (w x h x d) (Includes door handles, electrical panel, and evaporation tray) | 59.25 x 78.75 x 32.5 in<br>1505 x 2001 x 826 mm                                                                                                           |
| Insulation                                                                                   | Minimum of 2" (51mm) non-CFC foamed urethene insulation                                                                                                   |
| Exterior / Interior Finish                                                                   | Bacteria-resistant powder coating                                                                                                                         |
| Doors                                                                                        | 2, Glass                                                                                                                                                  |
| Access Ports                                                                                 | Sidewall with interior and exterior plugs<br>Top for external monitoring probe(s)                                                                         |
| Interior Storage /<br>Capacity                                                               | 2 epoxy coated shelves 22 x 23 in (559 x 585 mm)<br>12 epoxy coated baskets 21 x 21.25 in (534 x 540 mm)<br>100 lb (46 kg) max capacity / shelf or basket |
| Lighting                                                                                     | Adjustable LED on/off switch                                                                                                                              |
| Casters                                                                                      | Standard / swivel locking                                                                                                                                 |
| Net Weight                                                                                   | 823 lb (374 kg)                                                                                                                                           |
| Shipping Weight                                                                              | 944 lb (429 kg)                                                                                                                                           |
| Clearance Requirements                                                                       | Minimum of 8" (203mm) above and 3" (76mm) behind unit.                                                                                                    |
| Options / Accessories                                                                        | Chart Recorder, Floor & Wall Bracket Kit, Remote Alarms, Leveling Feet, Stainless Steel Interior, Extended Warranty                                       |