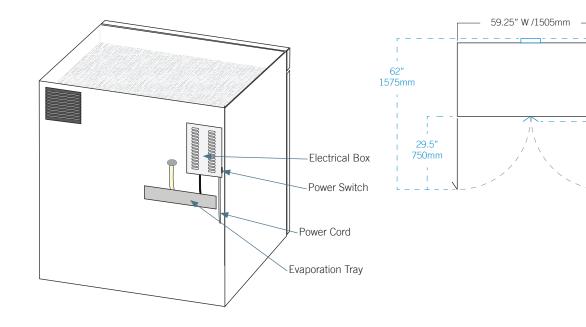

| Controller                                                                                   |                                                                                                                                                           |
|----------------------------------------------------------------------------------------------|-----------------------------------------------------------------------------------------------------------------------------------------------------------|
| Controller                                                                                   | 1                                                                                                                                                         |
| Interface                                                                                    | LED digital display, °C or °F                                                                                                                             |
| Power Switch                                                                                 | On/Off - All<br>Circuit breaker - 230V only                                                                                                               |
| Controller Type                                                                              | Microprocessor-based controller with alarm/ monitor                                                                                                       |
| Security                                                                                     | Lockable door                                                                                                                                             |
| Control Sensor                                                                               | RTD                                                                                                                                                       |
| High / Low Alarms                                                                            | Fully adjustable                                                                                                                                          |
| Door Ajar Alarm                                                                              | Yes                                                                                                                                                       |
| Power Failure Alarm                                                                          | Yes                                                                                                                                                       |
| Min/Max Display and Reset                                                                    | Yes                                                                                                                                                       |
| Battery Back-up                                                                              | 9-volt non-rechargeable                                                                                                                                   |
| Dimensions and Construction                                                                  | า                                                                                                                                                         |
| Interior (w x h x d)                                                                         | 55 x 58.25 x 24.25 in<br>1397 x 1480 x 616 mm                                                                                                             |
| Exterior (w x h x d)                                                                         | 59.25 x 78.75 x 29.5 in<br>1505 x 2001 x 750 mm                                                                                                           |
| Overall Exterior (w x h x d) (Includes door handles, electrical panel, and evaporation tray) | 59.25 x 78.75 x 32.5 in<br>1505 x 2001 x 826 mm                                                                                                           |
| Insulation                                                                                   | Minimum of 2" (51mm) non-CFC foamed urethene insulation                                                                                                   |
| Exterior / Interior Finish                                                                   | Bacteria-resistant powder coating                                                                                                                         |
| Doors                                                                                        | 2, Glass                                                                                                                                                  |
| Access Ports                                                                                 | Sidewall with interior and exterior plugs<br>Top for external monitoring probe(s)                                                                         |
| Interior Storage /<br>Capacity                                                               | 2 epoxy coated shelves 22 x 23 in (559 x 585 mm)<br>12 epoxy coated baskets 21 x 21.25 in (534 x 540 mm)<br>100 lb (46 kg) max capacity / shelf or basket |
| Lighting                                                                                     | Adjustable LED on/off switch                                                                                                                              |
| Casters                                                                                      | Standard / swivel locking                                                                                                                                 |
| Net Weight                                                                                   | 823 lb (374 kg)                                                                                                                                           |
| Shipping Weight                                                                              | 944 lb (429 kg)                                                                                                                                           |
| Clearance Requirements                                                                       | Minimum of 8" (203mm) above and 3" (76mm) behind unit.                                                                                                    |
| Options / Accessories                                                                        | Chart Recorder, Floor & Wall Bracket Kit, Remote Alarms, Leveling Feet, Stainless Steel Interior, Extended Warranty                                       |