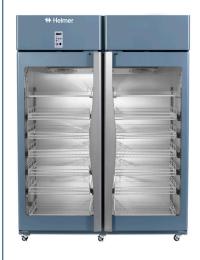

## Horizon Series™ HPR245 Upright Pharmacy Refrigerator

| Controller                                                                                   |                                                                                                                                                           |
|----------------------------------------------------------------------------------------------|-----------------------------------------------------------------------------------------------------------------------------------------------------------|
| Controller                                                                                   | 1                                                                                                                                                         |
| Interface                                                                                    | LED digital display, °C or °F                                                                                                                             |
| Power Switch                                                                                 | On/Off - All<br>Circuit breaker - 230V only                                                                                                               |
| Controller Type                                                                              | Microprocessor-based controller with alarm/ monitor                                                                                                       |
| Security                                                                                     | Lockable door                                                                                                                                             |
| Control Sensor                                                                               | RTD                                                                                                                                                       |
| High / Low Alarms                                                                            | Fully adjustable                                                                                                                                          |
| Door Ajar Alarm                                                                              | Yes                                                                                                                                                       |
| Power Failure Alarm                                                                          | Yes                                                                                                                                                       |
| Min/Max Display and Reset                                                                    | Yes                                                                                                                                                       |
| Battery Back-up                                                                              | 9-volt non-rechargeable                                                                                                                                   |
| Dimensions and Construction                                                                  | า                                                                                                                                                         |
| Interior (w x h x d)                                                                         | 55 x 58.25 x 24.25 in<br>1397 x 1480 x 616 mm                                                                                                             |
| Exterior (w x h x d)                                                                         | 59.25 x 78.75 x 29.5 in<br>1505 x 2001 x 750 mm                                                                                                           |
| Overall Exterior (w x h x d) (Includes door handles, electrical panel, and evaporation tray) | 59.25 x 78.75 x 32.5 in<br>1505 x 2001 x 826 mm                                                                                                           |
| Insulation                                                                                   | Minimum of 2" (51mm) non-CFC foamed urethene insulation                                                                                                   |
| Exterior / Interior Finish                                                                   | Bacteria-resistant powder coating                                                                                                                         |
| Doors                                                                                        | 2, Glass                                                                                                                                                  |
| Access Ports                                                                                 | Sidewall with interior and exterior plugs<br>Top for external monitoring probe(s)                                                                         |
| Interior Storage /<br>Capacity                                                               | 2 epoxy coated shelves 22 x 23 in (559 x 585 mm)<br>12 epoxy coated baskets 21 x 21.25 in (534 x 540 mm)<br>100 lb (46 kg) max capacity / shelf or basket |
| Lighting                                                                                     | Adjustable LED on/off switch                                                                                                                              |
| Casters                                                                                      | Standard / swivel locking                                                                                                                                 |
| Net Weight                                                                                   | 823 lb (374 kg)                                                                                                                                           |
| Shipping Weight                                                                              | 944 lb (429 kg)                                                                                                                                           |
| Clearance Requirements                                                                       | Minimum of 8" (203mm) above and 3" (76mm) behind unit.                                                                                                    |
| Options / Accessories                                                                        | Chart Recorder, Floor & Wall Bracket Kit, Remote Alarms, Leveling Feet, Stainless Steel Interior, Extended Warranty                                       |