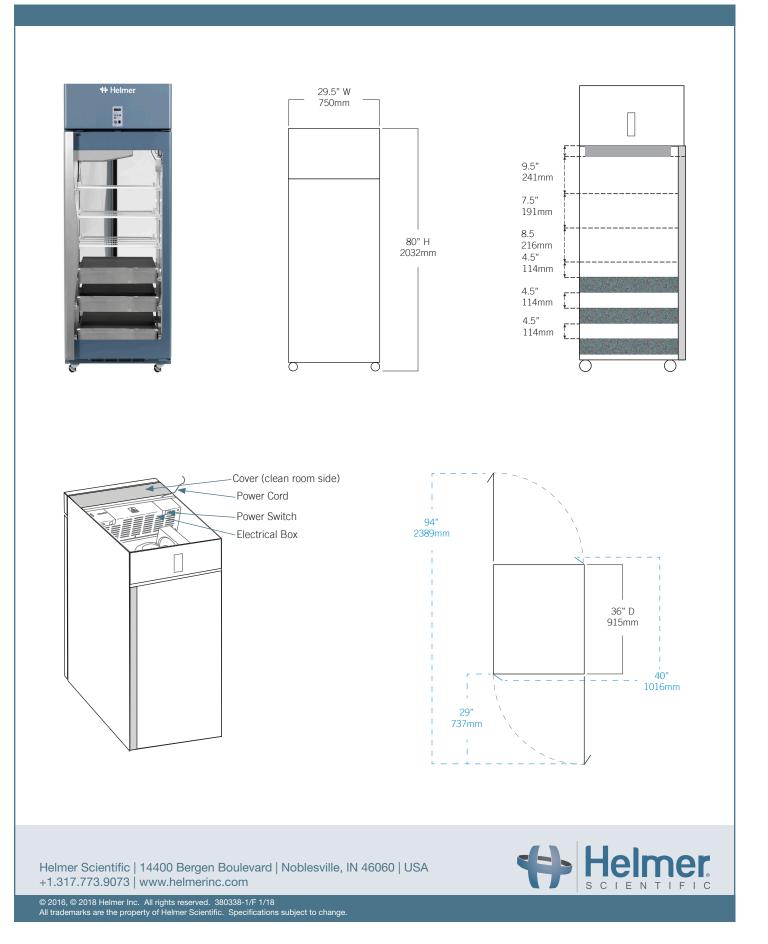

| Controller                                              |                                                                                                                                                                                                                                         |
|---------------------------------------------------------|-----------------------------------------------------------------------------------------------------------------------------------------------------------------------------------------------------------------------------------------|
| Interface                                               | LED digital display, °C or °F                                                                                                                                                                                                           |
| Power Switch                                            | On/Off - All<br>Circuit breaker - 230V only                                                                                                                                                                                             |
| Controller Type                                         | Microprocessor-based controller with alarm/ monitor                                                                                                                                                                                     |
| Security                                                | Lockable door                                                                                                                                                                                                                           |
| Control Sensor                                          | RTD                                                                                                                                                                                                                                     |
| High / Low Alarms                                       | Fully adjustable                                                                                                                                                                                                                        |
| Door Ajar Alarm                                         | Yes                                                                                                                                                                                                                                     |
| Power Failure Alarm                                     | Yes                                                                                                                                                                                                                                     |
| Min/Max Display and Reset                               | Yes                                                                                                                                                                                                                                     |
| Battery Back-up                                         | 9-volt non-rechargeable                                                                                                                                                                                                                 |
| Dimensions and Construction                             |                                                                                                                                                                                                                                         |
| Interior (w x h x d)                                    | 24.75 x 58.25 x 32 in<br>629 x 1480 x 813 mm                                                                                                                                                                                            |
| Exterior (w x h x d)                                    | 29.5 x 80 x 36 in<br>750 x 2032 x 915 mm                                                                                                                                                                                                |
| Overall Exterior (w x h x d)<br>(Includes door handles) | 29.5 x 80 x 40 in<br>750 x 2032 x 1016 mm                                                                                                                                                                                               |
| Insulation                                              | Minimum of 2" (51mm) non-CFC foamed urethene insulation                                                                                                                                                                                 |
| Exterior / Interior Finish                              | Bacteria-resistant powder coating                                                                                                                                                                                                       |
| Doors                                                   | 2, Dual-pane glass                                                                                                                                                                                                                      |
| Access Ports                                            | Top for external monitoring probe(s)                                                                                                                                                                                                    |
| Interior Storage /<br>Capacity                          | 3 epoxy coated shelves 22 x 29 in (559 x 737 mm)<br>3 stainless steel drawers 22 x 27 in (559 x 686 mm)<br>100 lb (46 kg) max capacity / shelf or basket                                                                                |
| Lighting                                                | Adjustable LED<br>on/off switch                                                                                                                                                                                                         |
| Casters                                                 | Standard / swivel locking                                                                                                                                                                                                               |
| Net Weight                                              | 523 lbs (238 kg)                                                                                                                                                                                                                        |
| Shipping Weight                                         | 629 lbs (286 kg)                                                                                                                                                                                                                        |
| Clearance Requirements                                  | Minimum of 8" (203mm) above the control side<br>of the refrigerator. Clearance above the clean<br>room side may be 0". Top enclosure cannot be<br>placed more than 11" (280mm) from the front<br>(clean room side) of the refrigerator. |
| Options / Accessories                                   | Chart Recorder, Skirt, Finish Trim Kit, Remote<br>Alarms, Floor Bracket Kit, Stainless Steel Interior,<br>Remote Lock Adapter Kit, Extended Warranty                                                                                    |