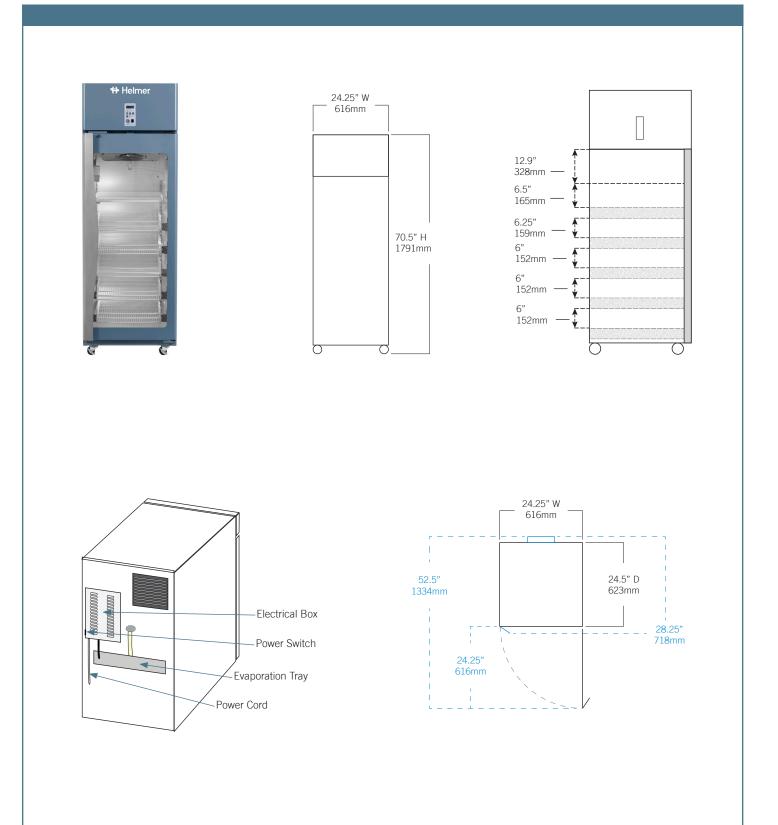

| Controller                                                                                        |                                                                                                                                                        |
|---------------------------------------------------------------------------------------------------|--------------------------------------------------------------------------------------------------------------------------------------------------------|
| Interface                                                                                         | LED digital display, °C or °F                                                                                                                          |
| Power Switch                                                                                      | On/Off - All<br>Circuit breaker - 230V only                                                                                                            |
| Controller Type                                                                                   | Microprocessor-based controller with alarm/ monitor                                                                                                    |
| Security                                                                                          | Lockable door, optional keypad access                                                                                                                  |
| Control Sensor                                                                                    | RTD                                                                                                                                                    |
| High / Low Alarms                                                                                 | Fully adjustable                                                                                                                                       |
| Door Ajar Alarm                                                                                   | Yes                                                                                                                                                    |
| Power Failure Alarm                                                                               | Yes                                                                                                                                                    |
| Min/Max Display and Reset                                                                         | Yes                                                                                                                                                    |
| Battery Back-up                                                                                   | 9-volt non-rechargeable                                                                                                                                |
| Dimensions and Construction                                                                       |                                                                                                                                                        |
| Interior (w x h x d)                                                                              | 20 x 49.5 x 20 in<br>508 x 1258 x 508 mm                                                                                                               |
| Exterior (w x h x d)                                                                              | 24.25 x 70.5 x 24.5 in<br>616 x 1791 x 623 mm                                                                                                          |
| Overall Exterior (w x h x d) (Includes<br>door handle, electrical panel, and<br>evaporation tray) | 24.25 x 70.5 x 28.25 in<br>616 x 1791 x 718 mm                                                                                                         |
| Insulation                                                                                        | Minimum of 2" (51mm) non-CFC foamed urethene insulation                                                                                                |
| Exterior / Interior Finish                                                                        | Bacteria-resistant powder coating                                                                                                                      |
| Doors                                                                                             | 1, Dual-pane glass                                                                                                                                     |
| Access Ports                                                                                      | Sidewall with interior and exterior plugs<br>Top for external monitoring probe(s)                                                                      |
| Interior Storage /<br>Capacity                                                                    | 1 epoxy coated shelf 18 x 18 in (458 x 458 mm)<br>5 epoxy coated baskets 16 x 16.75 in (407 x 426 mm)<br>100 lb (46 kg) max capacity / shelf or basket |
| Lighting                                                                                          | Adjustable LED<br>on/off switch                                                                                                                        |
| Casters                                                                                           | Standard / swivel locking                                                                                                                              |
| Integrated Access Control                                                                         | Optional - Electromagnetic lock via digital keypad                                                                                                     |
| Net Weight                                                                                        | 350 lb (159 kg)                                                                                                                                        |
| Shipping Weight                                                                                   | 432 lb (196 kg)                                                                                                                                        |
| Clearance Requirements                                                                            | Minimum of 8" (203mm) above and 3" (76mm) behind unit.                                                                                                 |
| Options / Accessories                                                                             | Chart Recorder, Floor & Wall Bracket Kit, Remote<br>Alarms, Leveling Feet, Stainless Steel Interior,<br>Remote Lock Adapter Kit, Extended Warranty     |