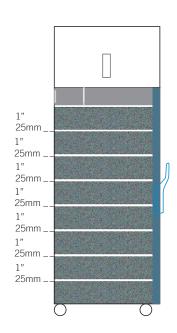

| Controller                                                                                  |                                                                                                                                    |
|---------------------------------------------------------------------------------------------|------------------------------------------------------------------------------------------------------------------------------------|
| Interface                                                                                   | LED digital display, °C or °F                                                                                                      |
| Power Switch                                                                                | On/Off with circuit breaker                                                                                                        |
| Controller Type                                                                             | Microprocessor-based controller with alarm / monitor                                                                               |
| Security                                                                                    | Lockable door, optional keypad access                                                                                              |
| Control Sensor                                                                              | RTD                                                                                                                                |
| High / Low Alarms                                                                           | Fully adjustable                                                                                                                   |
| Door Ajar Alarm                                                                             | Yes                                                                                                                                |
| Power Failure Alarm                                                                         | Yes                                                                                                                                |
| Min/Max Display and Reset                                                                   | Yes                                                                                                                                |
| Battery Back-up                                                                             | 9-volt non-rechargeable                                                                                                            |
| Dimensions and Construction                                                                 | n                                                                                                                                  |
| Interior (w x h x d)                                                                        | 24.75 x 58.25 x 30.25 in<br>629 x 1480 x 769 mm                                                                                    |
| Exterior (w x h x d)                                                                        | 29.5 x 80 x 35.5 in<br>750 x 2032 x 902 mm                                                                                         |
| Overall Exterior (w x h x d) (Includes door handle, electrical panel, and evaporation tray) | 30.75 x 80 x 38.5 in<br>782 x 2032 x 978 mm                                                                                        |
| Insulation                                                                                  | Minimum of 2" (51mm) non-CFC foamed urethene insulation                                                                            |
| Exterior / Interior Finish                                                                  | Bacteria-resistant powder coating                                                                                                  |
| Doors                                                                                       | 1, Solid                                                                                                                           |
| Access Ports                                                                                | Top for external monitoring probe(s)                                                                                               |
| Perimeter Heater                                                                            | Mullion Electric Heater                                                                                                            |
| Interior Storage /<br>Capacity                                                              | 8 stainless steel drawers 21.5 x 26.75 in (547 x 680 mm) 100 lb (46 kg) max capacity / drawer                                      |
| Casters                                                                                     | Standard / swivel locking                                                                                                          |
| Integrated Access Control                                                                   | Optional - Electromagnetic lock via digital keypad                                                                                 |
| Net Weight                                                                                  | 554 lb (252 kg)                                                                                                                    |
| Shipping Weight                                                                             | 647 lb (294 kg)                                                                                                                    |
| Clearance Requirements                                                                      | Minimum of 8" (203mm) above and 3" (76mm) behind unit.                                                                             |
| Options / Accessories                                                                       | Floor & Wall Bracket Kit, Remote Alarms,<br>Leveling Feet, Stainless Steel Interior, Remote<br>Lock Adapter Kit, Extended Warranty |