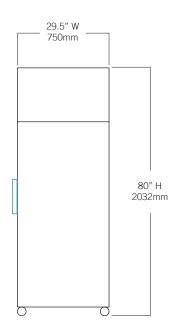

| Controller                                                                                  |                                                                                                                                    |
|---------------------------------------------------------------------------------------------|------------------------------------------------------------------------------------------------------------------------------------|
| Interface                                                                                   | LED digital display, °C or °F                                                                                                      |
| Power Switch                                                                                | On/Off with circuit breaker                                                                                                        |
| Controller Type                                                                             | Microprocessor-based controller with alarm / monitor                                                                               |
| Security                                                                                    | Lockable door, optional keypad access                                                                                              |
| Control Sensor                                                                              | RTD                                                                                                                                |
| High / Low Alarms                                                                           | Fully adjustable                                                                                                                   |
| Door Ajar Alarm                                                                             | Yes                                                                                                                                |
| Power Failure Alarm                                                                         | Yes                                                                                                                                |
| Min/Max Display and Reset                                                                   | Yes                                                                                                                                |
| Battery Back-up                                                                             | 9-volt non-rechargeable                                                                                                            |
| Dimensions and Construction                                                                 | n                                                                                                                                  |
| Interior (w x h x d)                                                                        | 24.75 x 58.25 x 30.25 in<br>629 x 1480 x 769 mm                                                                                    |
| Exterior (w x h x d)                                                                        | 29.5 x 80 x 35.5 in<br>750 x 2032 x 902 mm                                                                                         |
| Overall Exterior (w x h x d) (Includes door handle, electrical panel, and evaporation tray) | 30.75 x 80 x 38.5 in<br>782 x 2032 x 978 mm                                                                                        |
| Insulation                                                                                  | Minimum of 2" (51mm) non-CFC foamed urethene insulation                                                                            |
| Exterior / Interior Finish                                                                  | Bacteria-resistant powder coating                                                                                                  |
| Doors                                                                                       | 1, Solid                                                                                                                           |
| Access Ports                                                                                | Top for external monitoring probe(s)                                                                                               |
| Perimeter Heater                                                                            | Mullion Electric Heater                                                                                                            |
| Interior Storage /<br>Capacity                                                              | 8 stainless steel drawers 21.5 x 26.75 in (547 x 680 mm) 100 lb (46 kg) max capacity / drawer                                      |
| Casters                                                                                     | Standard / swivel locking                                                                                                          |
| Integrated Access Control                                                                   | Optional - Electromagnetic lock via digital keypad                                                                                 |
| Net Weight                                                                                  | 554 lb (252 kg)                                                                                                                    |
| Shipping Weight                                                                             | 647 lb (294 kg)                                                                                                                    |
| Clearance Requirements                                                                      | Minimum of 8" (203mm) above and 3" (76mm) behind unit.                                                                             |
| Options / Accessories                                                                       | Floor & Wall Bracket Kit, Remote Alarms,<br>Leveling Feet, Stainless Steel Interior, Remote<br>Lock Adapter Kit, Extended Warranty |