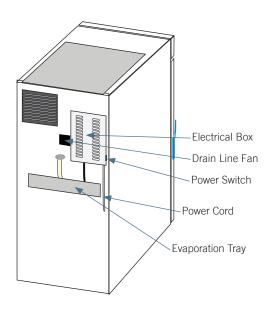

| Controller                                                                                  |                                                                                                                                    |
|---------------------------------------------------------------------------------------------|------------------------------------------------------------------------------------------------------------------------------------|
| Interface                                                                                   | LED digital display, °C or °F                                                                                                      |
| Power Switch                                                                                | On/Off with circuit breaker                                                                                                        |
| Controller Type                                                                             | Microprocessor-based controller with alarm / monitor                                                                               |
| Security                                                                                    | Lockable door, optional keypad access                                                                                              |
| Control Sensor                                                                              | RTD                                                                                                                                |
| High / Low Alarms                                                                           | Fully adjustable                                                                                                                   |
| Door Ajar Alarm                                                                             | Yes                                                                                                                                |
| Power Failure Alarm                                                                         | Yes                                                                                                                                |
| Min/Max Display and Reset                                                                   | Yes                                                                                                                                |
| Battery Back-up                                                                             | 9-volt non-rechargeable                                                                                                            |
| Dimensions and Construction                                                                 | n                                                                                                                                  |
| Interior (w x h x d)                                                                        | 24.75 x 58.25 x 30.25 in<br>629 x 1480 x 769 mm                                                                                    |
| Exterior (w x h x d)                                                                        | 29.5 x 80 x 35.5 in<br>750 x 2032 x 902 mm                                                                                         |
| Overall Exterior (w x h x d) (Includes door handle, electrical panel, and evaporation tray) | 30.75 x 80 x 38.5 in<br>782 x 2032 x 978 mm                                                                                        |
| Insulation                                                                                  | Minimum of 2" (51mm) non-CFC foamed urethene insulation                                                                            |
| Exterior / Interior Finish                                                                  | Bacteria-resistant powder coating                                                                                                  |
| Doors                                                                                       | 1, Solid                                                                                                                           |
| Access Ports                                                                                | Top for external monitoring probe(s)                                                                                               |
| Perimeter Heater                                                                            | Mullion Electric Heater                                                                                                            |
| Interior Storage /<br>Capacity                                                              | 8 stainless steel drawers 21.5 x 26.75 in (547 x 680 mm) 100 lb (46 kg) max capacity / drawer                                      |
| Casters                                                                                     | Standard / swivel locking                                                                                                          |
| Integrated Access Control                                                                   | Optional - Electromagnetic lock via digital keypad                                                                                 |
| Net Weight                                                                                  | 554 lb (252 kg)                                                                                                                    |
| Shipping Weight                                                                             | 647 lb (294 kg)                                                                                                                    |
| Clearance Requirements                                                                      | Minimum of 8" (203mm) above and 3" (76mm) behind unit.                                                                             |
| Options / Accessories                                                                       | Floor & Wall Bracket Kit, Remote Alarms,<br>Leveling Feet, Stainless Steel Interior, Remote<br>Lock Adapter Kit, Extended Warranty |