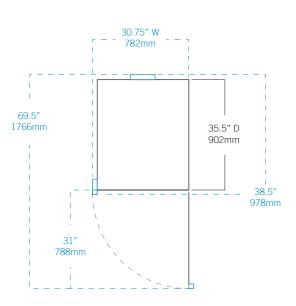

| Controller                                                                                  |                                                                                                                                    |
|---------------------------------------------------------------------------------------------|------------------------------------------------------------------------------------------------------------------------------------|
| Interface                                                                                   | LED digital display, °C or °F                                                                                                      |
| Power Switch                                                                                | On/Off with circuit breaker                                                                                                        |
| Controller Type                                                                             | Microprocessor-based controller with alarm / monitor                                                                               |
| Security                                                                                    | Lockable door, optional keypad access                                                                                              |
| Control Sensor                                                                              | RTD                                                                                                                                |
| High / Low Alarms                                                                           | Fully adjustable                                                                                                                   |
| Door Ajar Alarm                                                                             | Yes                                                                                                                                |
| Power Failure Alarm                                                                         | Yes                                                                                                                                |
| Min/Max Display and Reset                                                                   | Yes                                                                                                                                |
| Battery Back-up                                                                             | 9-volt non-rechargeable                                                                                                            |
| Dimensions and Construction                                                                 | n                                                                                                                                  |
| Interior (w x h x d)                                                                        | 24.75 x 58.25 x 30.25 in<br>629 x 1480 x 769 mm                                                                                    |
| Exterior (w x h x d)                                                                        | 29.5 x 80 x 35.5 in<br>750 x 2032 x 902 mm                                                                                         |
| Overall Exterior (w x h x d) (Includes door handle, electrical panel, and evaporation tray) | 30.75 x 80 x 38.5 in<br>782 x 2032 x 978 mm                                                                                        |
| Insulation                                                                                  | Minimum of 2" (51mm) non-CFC foamed urethene insulation                                                                            |
| Exterior / Interior Finish                                                                  | Bacteria-resistant powder coating                                                                                                  |
| Doors                                                                                       | 1, Solid                                                                                                                           |
| Access Ports                                                                                | Top for external monitoring probe(s)                                                                                               |
| Perimeter Heater                                                                            | Mullion Electric Heater                                                                                                            |
| Interior Storage /<br>Capacity                                                              | 8 stainless steel drawers 21.5 x 26.75 in (547 x 680 mm) 100 lb (46 kg) max capacity / drawer                                      |
| Casters                                                                                     | Standard / swivel locking                                                                                                          |
| Integrated Access Control                                                                   | Optional - Electromagnetic lock via digital keypad                                                                                 |
| Net Weight                                                                                  | 554 lb (252 kg)                                                                                                                    |
| Shipping Weight                                                                             | 647 lb (294 kg)                                                                                                                    |
| Clearance Requirements                                                                      | Minimum of 8" (203mm) above and 3" (76mm) behind unit.                                                                             |
| Options / Accessories                                                                       | Floor & Wall Bracket Kit, Remote Alarms,<br>Leveling Feet, Stainless Steel Interior, Remote<br>Lock Adapter Kit, Extended Warranty |