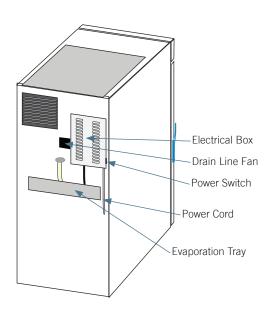

| Controller                                                                                  |                                                                                                                                    |
|---------------------------------------------------------------------------------------------|------------------------------------------------------------------------------------------------------------------------------------|
| Interface                                                                                   | LED digital display, °C or °F                                                                                                      |
| Power Switch                                                                                | On/Off with circuit breaker                                                                                                        |
| Controller Type                                                                             | Microprocessor-based controller with alarm / monitor                                                                               |
| Security                                                                                    | Lockable door, optional keypad access                                                                                              |
| Control Sensor                                                                              | RTD                                                                                                                                |
| High / Low Alarms                                                                           | Fully adjustable                                                                                                                   |
| Door Ajar Alarm                                                                             | Yes                                                                                                                                |
| Power Failure Alarm                                                                         | Yes                                                                                                                                |
| Min/Max Display and Reset                                                                   | Yes                                                                                                                                |
| Battery Back-up                                                                             | 9-volt non-rechargeable                                                                                                            |
| Dimensions and Construction                                                                 | n                                                                                                                                  |
| Interior (w x h x d)                                                                        | 24.75 x 58.25 x 24.25 in<br>629 x 1480 x 616 mm                                                                                    |
| Exterior (w x h x d)                                                                        | 29.5 x 80 x 29.5 in<br>750 x 2032 x 750 mm                                                                                         |
| Overall Exterior (w x h x d) (Includes door handle, electrical panel, and evaporation tray) | 30.75 x 80 x 32.5 in<br>782 x 2032 x 826 mm                                                                                        |
| Insulation                                                                                  | Minimum of 2" (51mm) non-CFC foamed urethene insulation                                                                            |
| Exterior / Interior Finish                                                                  | Bacteria-resistant powder coating                                                                                                  |
| Doors                                                                                       | 1, Solid                                                                                                                           |
| Access Ports                                                                                | Top for external monitoring probe(s)                                                                                               |
| Perimeter Heater                                                                            | Mullion Electric Heater                                                                                                            |
| Interior Storage /<br>Capacity                                                              | 8 stainless steel drawers 21.5 x 20.75 in (547 x 528 mm) 100 lb (46 kg) max capacity / drawer                                      |
| Casters                                                                                     | Standard / swivel locking                                                                                                          |
| Integrated Access Control                                                                   | Optional - Electromagnetic lock via digital keypad                                                                                 |
| Net Weight                                                                                  | 502 lb (228 kg)                                                                                                                    |
| Shipping Weight                                                                             | 595 lb (270 kg)                                                                                                                    |
| Clearance Requirements                                                                      | Minimum of 8" (203mm) above and 3" (76mm) behind unit.                                                                             |
| Options / Accessories                                                                       | Floor & Wall Bracket Kit, Remote Alarms,<br>Leveling Feet, Stainless Steel Interior, Remote<br>Lock Adapter Kit, Extended Warranty |