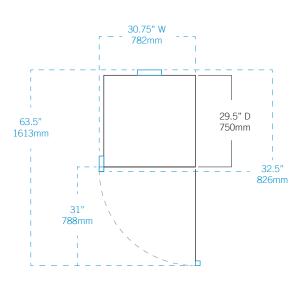

| Controller                                                                                  |                                                                                                                                    |
|---------------------------------------------------------------------------------------------|------------------------------------------------------------------------------------------------------------------------------------|
| Interface                                                                                   | LED digital display, °C or °F                                                                                                      |
| Power Switch                                                                                | On/Off with circuit breaker                                                                                                        |
| Controller Type                                                                             | Microprocessor-based controller with alarm / monitor                                                                               |
| Security                                                                                    | Lockable door, optional keypad access                                                                                              |
| Control Sensor                                                                              | RTD                                                                                                                                |
| High / Low Alarms                                                                           | Fully adjustable                                                                                                                   |
| Door Ajar Alarm                                                                             | Yes                                                                                                                                |
| Power Failure Alarm                                                                         | Yes                                                                                                                                |
| Min/Max Display and Reset                                                                   | Yes                                                                                                                                |
| Battery Back-up                                                                             | 9-volt non-rechargeable                                                                                                            |
| Dimensions and Construction                                                                 | n                                                                                                                                  |
| Interior (w x h x d)                                                                        | 24.75 x 58.25 x 24.25 in<br>629 x 1480 x 616 mm                                                                                    |
| Exterior (w x h x d)                                                                        | 29.5 x 80 x 29.5 in<br>750 x 2032 x 750 mm                                                                                         |
| Overall Exterior (w x h x d) (Includes door handle, electrical panel, and evaporation tray) | 30.75 x 80 x 32.5 in<br>782 x 2032 x 826 mm                                                                                        |
| Insulation                                                                                  | Minimum of 2" (51mm) non-CFC foamed urethene insulation                                                                            |
| Exterior / Interior Finish                                                                  | Bacteria-resistant powder coating                                                                                                  |
| Doors                                                                                       | 1, Solid                                                                                                                           |
| Access Ports                                                                                | Top for external monitoring probe(s)                                                                                               |
| Perimeter Heater                                                                            | Mullion Electric Heater                                                                                                            |
| Interior Storage /<br>Capacity                                                              | 8 stainless steel drawers 21.5 x 20.75 in (547 x 528 mm) 100 lb (46 kg) max capacity / drawer                                      |
| Casters                                                                                     | Standard / swivel locking                                                                                                          |
| Integrated Access Control                                                                   | Optional - Electromagnetic lock via digital keypad                                                                                 |
| Net Weight                                                                                  | 502 lb (228 kg)                                                                                                                    |
| Shipping Weight                                                                             | 595 lb (270 kg)                                                                                                                    |
| Clearance Requirements                                                                      | Minimum of 8" (203mm) above and 3" (76mm) behind unit.                                                                             |
| Options / Accessories                                                                       | Floor & Wall Bracket Kit, Remote Alarms,<br>Leveling Feet, Stainless Steel Interior, Remote<br>Lock Adapter Kit, Extended Warranty |