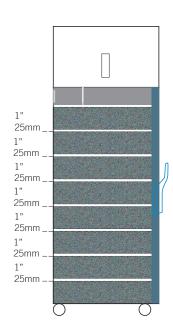

| Controller                                                                                  |                                                                                                                                    |
|---------------------------------------------------------------------------------------------|------------------------------------------------------------------------------------------------------------------------------------|
| Interface                                                                                   | LED digital display, °C or °F                                                                                                      |
| Power Switch                                                                                | On/Off with circuit breaker                                                                                                        |
| Controller Type                                                                             | Microprocessor-based controller with alarm / monitor                                                                               |
| Security                                                                                    | Lockable door, optional keypad access                                                                                              |
| Control Sensor                                                                              | RTD                                                                                                                                |
| High / Low Alarms                                                                           | Fully adjustable                                                                                                                   |
| Door Ajar Alarm                                                                             | Yes                                                                                                                                |
| Power Failure Alarm                                                                         | Yes                                                                                                                                |
| Min/Max Display and Reset                                                                   | Yes                                                                                                                                |
| Battery Back-up                                                                             | 9-volt non-rechargeable                                                                                                            |
| Dimensions and Construction                                                                 | n                                                                                                                                  |
| Interior (w x h x d)                                                                        | 24.75 x 58.25 x 24.25 in<br>629 x 1480 x 616 mm                                                                                    |
| Exterior (w x h x d)                                                                        | 29.5 x 80 x 29.5 in<br>750 x 2032 x 750 mm                                                                                         |
| Overall Exterior (w x h x d) (Includes door handle, electrical panel, and evaporation tray) | 30.75 x 80 x 32.5 in<br>782 x 2032 x 826 mm                                                                                        |
| Insulation                                                                                  | Minimum of 2" (51mm) non-CFC foamed urethene insulation                                                                            |
| Exterior / Interior Finish                                                                  | Bacteria-resistant powder coating                                                                                                  |
| Doors                                                                                       | 1, Solid                                                                                                                           |
| Access Ports                                                                                | Top for external monitoring probe(s)                                                                                               |
| Perimeter Heater                                                                            | Mullion Electric Heater                                                                                                            |
| Interior Storage /<br>Capacity                                                              | 8 stainless steel drawers 21.5 x 20.75 in (547 x 528 mm) 100 lb (46 kg) max capacity / drawer                                      |
| Casters                                                                                     | Standard / swivel locking                                                                                                          |
| Integrated Access Control                                                                   | Optional - Electromagnetic lock via digital keypad                                                                                 |
| Net Weight                                                                                  | 502 lb (228 kg)                                                                                                                    |
| Shipping Weight                                                                             | 595 lb (270 kg)                                                                                                                    |
| Clearance Requirements                                                                      | Minimum of 8" (203mm) above and 3" (76mm) behind unit.                                                                             |
| Options / Accessories                                                                       | Floor & Wall Bracket Kit, Remote Alarms,<br>Leveling Feet, Stainless Steel Interior, Remote<br>Lock Adapter Kit, Extended Warranty |