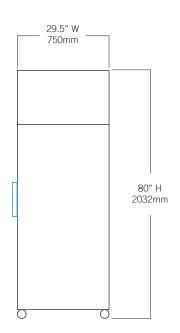

| Controller                                                                                  |                                                                                                                                    |
|---------------------------------------------------------------------------------------------|------------------------------------------------------------------------------------------------------------------------------------|
| Interface                                                                                   | LED digital display, °C or °F                                                                                                      |
| Power Switch                                                                                | On/Off with circuit breaker                                                                                                        |
| Controller Type                                                                             | Microprocessor-based controller with alarm / monitor                                                                               |
| Security                                                                                    | Lockable door, optional keypad access                                                                                              |
| Control Sensor                                                                              | RTD                                                                                                                                |
| High / Low Alarms                                                                           | Fully adjustable                                                                                                                   |
| Door Ajar Alarm                                                                             | Yes                                                                                                                                |
| Power Failure Alarm                                                                         | Yes                                                                                                                                |
| Min/Max Display and Reset                                                                   | Yes                                                                                                                                |
| Battery Back-up                                                                             | 9-volt non-rechargeable                                                                                                            |
| Dimensions and Construction                                                                 | n                                                                                                                                  |
| Interior (w x h x d)                                                                        | 24.75 x 58.25 x 24.25 in<br>629 x 1480 x 616 mm                                                                                    |
| Exterior (w x h x d)                                                                        | 29.5 x 80 x 29.5 in<br>750 x 2032 x 750 mm                                                                                         |
| Overall Exterior (w x h x d) (Includes door handle, electrical panel, and evaporation tray) | 30.75 x 80 x 32.5 in<br>782 x 2032 x 826 mm                                                                                        |
| Insulation                                                                                  | Minimum of 2" (51mm) non-CFC foamed urethene insulation                                                                            |
| Exterior / Interior Finish                                                                  | Bacteria-resistant powder coating                                                                                                  |
| Doors                                                                                       | 1, Solid                                                                                                                           |
| Access Ports                                                                                | Top for external monitoring probe(s)                                                                                               |
| Perimeter Heater                                                                            | Mullion Electric Heater                                                                                                            |
| Interior Storage /<br>Capacity                                                              | 8 stainless steel drawers 21.5 x 20.75 in (547 x 528 mm) 100 lb (46 kg) max capacity / drawer                                      |
| Casters                                                                                     | Standard / swivel locking                                                                                                          |
| Integrated Access Control                                                                   | Optional - Electromagnetic lock via digital keypad                                                                                 |
| Net Weight                                                                                  | 502 lb (228 kg)                                                                                                                    |
| Shipping Weight                                                                             | 595 lb (270 kg)                                                                                                                    |
| Clearance Requirements                                                                      | Minimum of 8" (203mm) above and 3" (76mm) behind unit.                                                                             |
| Options / Accessories                                                                       | Floor & Wall Bracket Kit, Remote Alarms,<br>Leveling Feet, Stainless Steel Interior, Remote<br>Lock Adapter Kit, Extended Warranty |