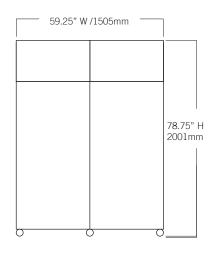

| Controller                                                                                   |                                                                                                                         |
|----------------------------------------------------------------------------------------------|-------------------------------------------------------------------------------------------------------------------------|
| Interface                                                                                    | LED digital display, °C or °F                                                                                           |
| Power Switch                                                                                 | On/Off - All                                                                                                            |
| 1 OWEL SWILCH                                                                                | Circuit breaker - 230V only                                                                                             |
| Controller Type                                                                              | Microprocessor-based controller with alarm/ monitor                                                                     |
| Security                                                                                     | Lockable door                                                                                                           |
| Control Sensor                                                                               | RTD                                                                                                                     |
| High / Low Alarms                                                                            | Fully adjustable                                                                                                        |
| Door Ajar Alarm                                                                              | Yes                                                                                                                     |
| Power Failure Alarm                                                                          | Yes                                                                                                                     |
| Min/Max Display and Reset                                                                    | Yes                                                                                                                     |
| Battery Back-up                                                                              | 9-volt non-rechargeable                                                                                                 |
| Dimensions and Construction                                                                  | n                                                                                                                       |
| Interior (w x h x d)                                                                         | 55 x 58.25 x 30.25 in<br>1397 x 1480 x 769 mm                                                                           |
| Exterior (w x h x d)                                                                         | 59.25 x 78.75 x 35.5 in<br>1505 x 2001 x 902 mm                                                                         |
| Overall Exterior (w x h x d) (Includes door handles, electrical panel, and evaporation tray) | 59.25 x 78.75 x 38.5 in<br>1505 x 2001 x 978 mm                                                                         |
| Insulation                                                                                   | Minimum of 2" (51mm) non-CFC foamed urethene insulation                                                                 |
| Exterior / Interior Finish                                                                   | Bacteria-resistant powder coating                                                                                       |
| Doors                                                                                        | 2, Dual-pane glass                                                                                                      |
| Access Ports                                                                                 | Sidewall with interior and exterior plugs<br>Top for external monitoring probe(s)                                       |
| Interior Storage /<br>Capacity                                                               | 8 epoxy coated shelves 22 x 29 in (559 x 737 m<br>100 lb (46 kg) max capacity / shelf                                   |
| Lighting                                                                                     | Adjustable LED on/off switch                                                                                            |
| Casters                                                                                      | Standard / swivel locking                                                                                               |
| Net Weight                                                                                   | 728 lb (331 kg)                                                                                                         |
| Shipping Weight                                                                              | 858 lb (390 kg)                                                                                                         |
| Clearance Requirements                                                                       | Minimum of 8" (203mm) above and 3" (76mr behind unit.                                                                   |
| Options / Accessories                                                                        | Chart Recorder, Floor & Wall Bracket Kit, Remo<br>Alarms, Leveling Feet, Stainless Steel Interior,<br>Extended Warranty |