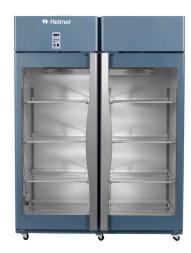

## Horizon Series™ HLR256 Upright Laboratory Refrigerator

## Specifications

| Application, Rating and Electrical Data |                                                                                                                                         |  |
|-----------------------------------------|-----------------------------------------------------------------------------------------------------------------------------------------|--|
| Application                             | Storage of medical and scientific products                                                                                              |  |
| Storage Volume                          | 56 cu ft (1586 L)                                                                                                                       |  |
| Temperature Range                       | 2° to 10°C                                                                                                                              |  |
| Electrical Power                        | 115V 60Hz<br>230V 50Hz<br>230V 60Hz                                                                                                     |  |
| Maximum Current                         | 11.5 FLA / 6.0 FLA / 6.0 FLA                                                                                                            |  |
| Building Supply Rating                  | 15 amp dedicated ground circuit                                                                                                         |  |
| Power Plug / Power Cord Length          | NEMA 5-15 hospital grade plug (115V)<br>CEE 7/7 plug (230V 50Hz)<br>NEMA 6-15 hospital grade plug (230V 60Hz)<br>8-10 ft (2439-3048 mm) |  |
| Certification / Agency Listing          | QPS (Certified to UL and CSA Standards)<br>ENERGY STAR® certified (115V)                                                                |  |
| Indoor/Outdoor Use                      | Indoor use only                                                                                                                         |  |
| Application Environment                 | Non-corrosive, non-flammable, non-explosive, 15°C to 32°C (59°F to 90°F)                                                                |  |
| Refrigeration System                    |                                                                                                                                         |  |
| Refrigeration System                    | Forced-air circulation                                                                                                                  |  |
| Compressor / Number                     | .5 HP hermetic / 1                                                                                                                      |  |
| Condenser Type / Number                 | Air-cooled fin and tube / 1                                                                                                             |  |
| Expansion Device                        | Cap tube                                                                                                                                |  |
| Evaporator Type                         | Air-cooled fin and tube                                                                                                                 |  |
| Defrost Method                          | Automatic                                                                                                                               |  |
| Refrigerant Charge                      | R134A Non-CFC                                                                                                                           |  |
| Performance Data                        |                                                                                                                                         |  |
| Uniformity                              | +/-1.5°C at 4°C Setpoint                                                                                                                |  |
| Warranty                                |                                                                                                                                         |  |
| Rel.i™ (US/Canada)                      | 5 years compressor, 2 years parts, 1 year labor                                                                                         |  |
| Outside US/Canada                       | Consult your local representative                                                                                                       |  |

| Controller                                                                                   |                                                                                                                         |
|----------------------------------------------------------------------------------------------|-------------------------------------------------------------------------------------------------------------------------|
| Interface                                                                                    | LED digital display, °C or °F                                                                                           |
| Power Switch                                                                                 | On/Off - All                                                                                                            |
| 1 OWEL SWILCH                                                                                | Circuit breaker - 230V only                                                                                             |
| Controller Type                                                                              | Microprocessor-based controller with alarm/ monitor                                                                     |
| Security                                                                                     | Lockable door                                                                                                           |
| Control Sensor                                                                               | RTD                                                                                                                     |
| High / Low Alarms                                                                            | Fully adjustable                                                                                                        |
| Door Ajar Alarm                                                                              | Yes                                                                                                                     |
| Power Failure Alarm                                                                          | Yes                                                                                                                     |
| Min/Max Display and Reset                                                                    | Yes                                                                                                                     |
| Battery Back-up                                                                              | 9-volt non-rechargeable                                                                                                 |
| Dimensions and Construction                                                                  | n                                                                                                                       |
| Interior (w x h x d)                                                                         | 55 x 58.25 x 30.25 in<br>1397 x 1480 x 769 mm                                                                           |
| Exterior (w x h x d)                                                                         | 59.25 x 78.75 x 35.5 in<br>1505 x 2001 x 902 mm                                                                         |
| Overall Exterior (w x h x d) (Includes door handles, electrical panel, and evaporation tray) | 59.25 x 78.75 x 38.5 in<br>1505 x 2001 x 978 mm                                                                         |
| Insulation                                                                                   | Minimum of 2" (51mm) non-CFC foamed urethene insulation                                                                 |
| Exterior / Interior Finish                                                                   | Bacteria-resistant powder coating                                                                                       |
| Doors                                                                                        | 2, Dual-pane glass                                                                                                      |
| Access Ports                                                                                 | Sidewall with interior and exterior plugs<br>Top for external monitoring probe(s)                                       |
| Interior Storage /<br>Capacity                                                               | 8 epoxy coated shelves 22 x 29 in (559 x 737 m<br>100 lb (46 kg) max capacity / shelf                                   |
| Lighting                                                                                     | Adjustable LED on/off switch                                                                                            |
| Casters                                                                                      | Standard / swivel locking                                                                                               |
| Net Weight                                                                                   | 728 lb (331 kg)                                                                                                         |
| Shipping Weight                                                                              | 858 lb (390 kg)                                                                                                         |
| Clearance Requirements                                                                       | Minimum of 8" (203mm) above and 3" (76mr behind unit.                                                                   |
| Options / Accessories                                                                        | Chart Recorder, Floor & Wall Bracket Kit, Remo<br>Alarms, Leveling Feet, Stainless Steel Interior,<br>Extended Warranty |