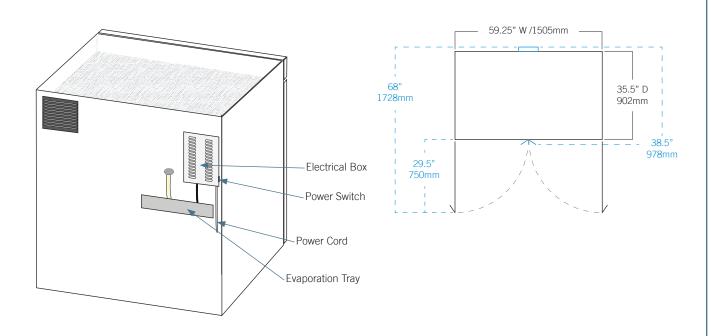

| Controller                                                                                   |                                                                                                                         |
|----------------------------------------------------------------------------------------------|-------------------------------------------------------------------------------------------------------------------------|
| Interface                                                                                    | LED digital display, °C or °F                                                                                           |
| Power Switch                                                                                 | On/Off - All                                                                                                            |
| 1 OWEL SWILCH                                                                                | Circuit breaker - 230V only                                                                                             |
| Controller Type                                                                              | Microprocessor-based controller with alarm/ monitor                                                                     |
| Security                                                                                     | Lockable door                                                                                                           |
| Control Sensor                                                                               | RTD                                                                                                                     |
| High / Low Alarms                                                                            | Fully adjustable                                                                                                        |
| Door Ajar Alarm                                                                              | Yes                                                                                                                     |
| Power Failure Alarm                                                                          | Yes                                                                                                                     |
| Min/Max Display and Reset                                                                    | Yes                                                                                                                     |
| Battery Back-up                                                                              | 9-volt non-rechargeable                                                                                                 |
| Dimensions and Construction                                                                  | n                                                                                                                       |
| Interior (w x h x d)                                                                         | 55 x 58.25 x 30.25 in<br>1397 x 1480 x 769 mm                                                                           |
| Exterior (w x h x d)                                                                         | 59.25 x 78.75 x 35.5 in<br>1505 x 2001 x 902 mm                                                                         |
| Overall Exterior (w x h x d) (Includes door handles, electrical panel, and evaporation tray) | 59.25 x 78.75 x 38.5 in<br>1505 x 2001 x 978 mm                                                                         |
| Insulation                                                                                   | Minimum of 2" (51mm) non-CFC foamed urethene insulation                                                                 |
| Exterior / Interior Finish                                                                   | Bacteria-resistant powder coating                                                                                       |
| Doors                                                                                        | 2, Dual-pane glass                                                                                                      |
| Access Ports                                                                                 | Sidewall with interior and exterior plugs<br>Top for external monitoring probe(s)                                       |
| Interior Storage /<br>Capacity                                                               | 8 epoxy coated shelves 22 x 29 in (559 x 737 m<br>100 lb (46 kg) max capacity / shelf                                   |
| Lighting                                                                                     | Adjustable LED on/off switch                                                                                            |
| Casters                                                                                      | Standard / swivel locking                                                                                               |
| Net Weight                                                                                   | 728 lb (331 kg)                                                                                                         |
| Shipping Weight                                                                              | 858 lb (390 kg)                                                                                                         |
| Clearance Requirements                                                                       | Minimum of 8" (203mm) above and 3" (76mr behind unit.                                                                   |
| Options / Accessories                                                                        | Chart Recorder, Floor & Wall Bracket Kit, Remo<br>Alarms, Leveling Feet, Stainless Steel Interior,<br>Extended Warranty |