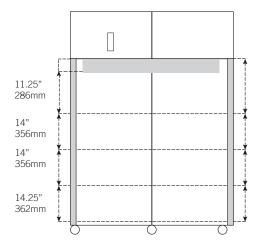

| Controller                                                                                   |                                                                                                                         |
|----------------------------------------------------------------------------------------------|-------------------------------------------------------------------------------------------------------------------------|
| Interface                                                                                    | LED digital display, °C or °F                                                                                           |
| Power Switch                                                                                 | On/Off - All                                                                                                            |
| 1 OWEL SWILCH                                                                                | Circuit breaker - 230V only                                                                                             |
| Controller Type                                                                              | Microprocessor-based controller with alarm/ monitor                                                                     |
| Security                                                                                     | Lockable door                                                                                                           |
| Control Sensor                                                                               | RTD                                                                                                                     |
| High / Low Alarms                                                                            | Fully adjustable                                                                                                        |
| Door Ajar Alarm                                                                              | Yes                                                                                                                     |
| Power Failure Alarm                                                                          | Yes                                                                                                                     |
| Min/Max Display and Reset                                                                    | Yes                                                                                                                     |
| Battery Back-up                                                                              | 9-volt non-rechargeable                                                                                                 |
| Dimensions and Construction                                                                  | n                                                                                                                       |
| Interior (w x h x d)                                                                         | 55 x 58.25 x 30.25 in<br>1397 x 1480 x 769 mm                                                                           |
| Exterior (w x h x d)                                                                         | 59.25 x 78.75 x 35.5 in<br>1505 x 2001 x 902 mm                                                                         |
| Overall Exterior (w x h x d) (Includes door handles, electrical panel, and evaporation tray) | 59.25 x 78.75 x 38.5 in<br>1505 x 2001 x 978 mm                                                                         |
| Insulation                                                                                   | Minimum of 2" (51mm) non-CFC foamed urethene insulation                                                                 |
| Exterior / Interior Finish                                                                   | Bacteria-resistant powder coating                                                                                       |
| Doors                                                                                        | 2, Dual-pane glass                                                                                                      |
| Access Ports                                                                                 | Sidewall with interior and exterior plugs<br>Top for external monitoring probe(s)                                       |
| Interior Storage /<br>Capacity                                                               | 8 epoxy coated shelves 22 x 29 in (559 x 737 m<br>100 lb (46 kg) max capacity / shelf                                   |
| Lighting                                                                                     | Adjustable LED on/off switch                                                                                            |
| Casters                                                                                      | Standard / swivel locking                                                                                               |
| Net Weight                                                                                   | 728 lb (331 kg)                                                                                                         |
| Shipping Weight                                                                              | 858 lb (390 kg)                                                                                                         |
| Clearance Requirements                                                                       | Minimum of 8" (203mm) above and 3" (76mr behind unit.                                                                   |
| Options / Accessories                                                                        | Chart Recorder, Floor & Wall Bracket Kit, Remo<br>Alarms, Leveling Feet, Stainless Steel Interior,<br>Extended Warranty |