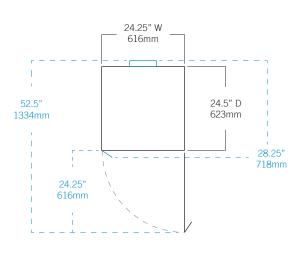

| Controller                                                                                  |                                                                                                                                                    |
|---------------------------------------------------------------------------------------------|----------------------------------------------------------------------------------------------------------------------------------------------------|
| Interface                                                                                   | LED digital display, °C or °F                                                                                                                      |
| Power Switch                                                                                | On/Off - All<br>Circuit breaker - 230V only                                                                                                        |
| Controller Type                                                                             | Microprocessor-based controller with alarm/ monitor                                                                                                |
| Security                                                                                    | Lockable door, optional keypad access                                                                                                              |
| Control Sensor                                                                              | RTD                                                                                                                                                |
| High / Low Alarms                                                                           | Fully adjustable                                                                                                                                   |
| Door Ajar Alarm                                                                             | Yes                                                                                                                                                |
| Power Failure Alarm                                                                         | Yes                                                                                                                                                |
| Min/Max Display and Reset                                                                   | Yes                                                                                                                                                |
| Battery Back-up                                                                             | 9-volt non-rechargeable                                                                                                                            |
| Dimensions and Construction                                                                 |                                                                                                                                                    |
| Interior (w x h x d)                                                                        | 20 x 49.5 x 20 in<br>508 x 1258 x 508 mm                                                                                                           |
| Exterior (w x h x d)                                                                        | 24.25 x 70.5 x 24.5 in<br>616 x 1791 x 623 mm                                                                                                      |
| Overall Exterior (w x h x d) (Includes door handle, electrical panel, and evaporation tray) | 24.25 x 70.5 x 28.25 in<br>616 x 1791 x 718 mm                                                                                                     |
| Insulation                                                                                  | Minimum of 2" (51mm) non-CFC foamed urethene insulation                                                                                            |
| Exterior / Interior Finish                                                                  | Bacteria-resistant powder coating                                                                                                                  |
| Doors                                                                                       | 1, Dual-pane glass                                                                                                                                 |
| Access Ports                                                                                | Sidewall with interior and exterior plugs<br>Top for external monitoring probe(s)                                                                  |
| Interior Storage /<br>Capacity                                                              | 4 epoxy coated shelves 18 x 18 in (458 x 458 mm) 100 lb (46 kg) max capacity / shelf                                                               |
| Lighting                                                                                    | Adjustable LED on/off switch                                                                                                                       |
| Casters                                                                                     | Standard / swivel locking                                                                                                                          |
| Integrated Access Control                                                                   | Optional - Electromagnetic lock via digital keypad                                                                                                 |
| Net Weight                                                                                  | 315 lb (143 kg)                                                                                                                                    |
| Shipping Weight                                                                             | 397 lb (181 kg)                                                                                                                                    |
| Clearance Requirements                                                                      | Minimum of 8" (203mm) above and 3" (76mm) behind unit.                                                                                             |
| Options / Accessories                                                                       | Chart Recorder, Floor & Wall Bracket Kit, Remote<br>Alarms, Leveling Feet, Stainless Steel Interior,<br>Remote Lock Adapter Kit, Extended Warranty |