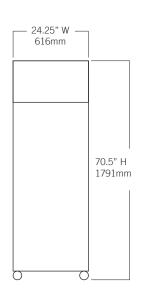

| Controller                                                                                  |                                                                                                                                                    |
|---------------------------------------------------------------------------------------------|----------------------------------------------------------------------------------------------------------------------------------------------------|
| Interface                                                                                   | LED digital display, °C or °F                                                                                                                      |
| Power Switch                                                                                | On/Off - All<br>Circuit breaker - 230V only                                                                                                        |
| Controller Type                                                                             | Microprocessor-based controller with alarm/ monitor                                                                                                |
| Security                                                                                    | Lockable door, optional keypad access                                                                                                              |
| Control Sensor                                                                              | RTD                                                                                                                                                |
| High / Low Alarms                                                                           | Fully adjustable                                                                                                                                   |
| Door Ajar Alarm                                                                             | Yes                                                                                                                                                |
| Power Failure Alarm                                                                         | Yes                                                                                                                                                |
| Min/Max Display and Reset                                                                   | Yes                                                                                                                                                |
| Battery Back-up                                                                             | 9-volt non-rechargeable                                                                                                                            |
| Dimensions and Construction                                                                 |                                                                                                                                                    |
| Interior (w x h x d)                                                                        | 20 x 49.5 x 20 in<br>508 x 1258 x 508 mm                                                                                                           |
| Exterior (w x h x d)                                                                        | 24.25 x 70.5 x 24.5 in<br>616 x 1791 x 623 mm                                                                                                      |
| Overall Exterior (w x h x d) (Includes door handle, electrical panel, and evaporation tray) | 24.25 x 70.5 x 28.25 in<br>616 x 1791 x 718 mm                                                                                                     |
| Insulation                                                                                  | Minimum of 2" (51mm) non-CFC foamed urethene insulation                                                                                            |
| Exterior / Interior Finish                                                                  | Bacteria-resistant powder coating                                                                                                                  |
| Doors                                                                                       | 1, Dual-pane glass                                                                                                                                 |
| Access Ports                                                                                | Sidewall with interior and exterior plugs<br>Top for external monitoring probe(s)                                                                  |
| Interior Storage /<br>Capacity                                                              | 4 epoxy coated shelves 18 x 18 in (458 x 458 mm) 100 lb (46 kg) max capacity / shelf                                                               |
| Lighting                                                                                    | Adjustable LED on/off switch                                                                                                                       |
| Casters                                                                                     | Standard / swivel locking                                                                                                                          |
| Integrated Access Control                                                                   | Optional - Electromagnetic lock via digital keypad                                                                                                 |
| Net Weight                                                                                  | 315 lb (143 kg)                                                                                                                                    |
| Shipping Weight                                                                             | 397 lb (181 kg)                                                                                                                                    |
| Clearance Requirements                                                                      | Minimum of 8" (203mm) above and 3" (76mm) behind unit.                                                                                             |
| Options / Accessories                                                                       | Chart Recorder, Floor & Wall Bracket Kit, Remote<br>Alarms, Leveling Feet, Stainless Steel Interior,<br>Remote Lock Adapter Kit, Extended Warranty |