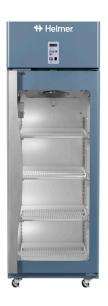

## Horizon Series™ HLR111 Upright Laboratory Refrigerator

| Controller                                                                                  |                                                                                                                                                    |
|---------------------------------------------------------------------------------------------|----------------------------------------------------------------------------------------------------------------------------------------------------|
| Interface                                                                                   | LED digital display, °C or °F                                                                                                                      |
| Power Switch                                                                                | On/Off - All<br>Circuit breaker - 230V only                                                                                                        |
| Controller Type                                                                             | Microprocessor-based controller with alarm/ monitor                                                                                                |
| Security                                                                                    | Lockable door, optional keypad access                                                                                                              |
| Control Sensor                                                                              | RTD                                                                                                                                                |
| High / Low Alarms                                                                           | Fully adjustable                                                                                                                                   |
| Door Ajar Alarm                                                                             | Yes                                                                                                                                                |
| Power Failure Alarm                                                                         | Yes                                                                                                                                                |
| Min/Max Display and Reset                                                                   | Yes                                                                                                                                                |
| Battery Back-up                                                                             | 9-volt non-rechargeable                                                                                                                            |
| Dimensions and Construction                                                                 |                                                                                                                                                    |
| Interior (w x h x d)                                                                        | 20 x 49.5 x 20 in<br>508 x 1258 x 508 mm                                                                                                           |
| Exterior (w x h x d)                                                                        | 24.25 x 70.5 x 24.5 in<br>616 x 1791 x 623 mm                                                                                                      |
| Overall Exterior (w x h x d) (Includes door handle, electrical panel, and evaporation tray) | 24.25 x 70.5 x 28.25 in<br>616 x 1791 x 718 mm                                                                                                     |
| Insulation                                                                                  | Minimum of 2" (51mm) non-CFC foamed urethene insulation                                                                                            |
| Exterior / Interior Finish                                                                  | Bacteria-resistant powder coating                                                                                                                  |
| Doors                                                                                       | 1, Dual-pane glass                                                                                                                                 |
| Access Ports                                                                                | Sidewall with interior and exterior plugs<br>Top for external monitoring probe(s)                                                                  |
| Interior Storage /<br>Capacity                                                              | 4 epoxy coated shelves 18 x 18 in (458 x 458 mm) 100 lb (46 kg) max capacity / shelf                                                               |
| Lighting                                                                                    | Adjustable LED on/off switch                                                                                                                       |
| Casters                                                                                     | Standard / swivel locking                                                                                                                          |
| Integrated Access Control                                                                   | Optional - Electromagnetic lock via digital keypad                                                                                                 |
| Net Weight                                                                                  | 315 lb (143 kg)                                                                                                                                    |
| Shipping Weight                                                                             | 397 lb (181 kg)                                                                                                                                    |
| Clearance Requirements                                                                      | Minimum of 8" (203mm) above and 3" (76mm) behind unit.                                                                                             |
| Options / Accessories                                                                       | Chart Recorder, Floor & Wall Bracket Kit, Remote<br>Alarms, Leveling Feet, Stainless Steel Interior,<br>Remote Lock Adapter Kit, Extended Warranty |