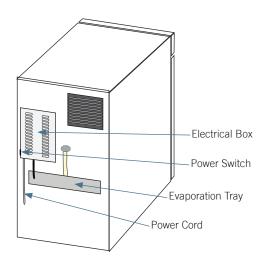

| Controller                                                                                  |                                                                                                                                                    |
|---------------------------------------------------------------------------------------------|----------------------------------------------------------------------------------------------------------------------------------------------------|
| Interface                                                                                   | LED digital display, °C or °F                                                                                                                      |
| Power Switch                                                                                | On/Off - All<br>Circuit breaker - 230V only                                                                                                        |
| Controller Type                                                                             | Microprocessor-based controller with alarm/ monitor                                                                                                |
| Security                                                                                    | Lockable door, optional keypad access                                                                                                              |
| Control Sensor                                                                              | RTD                                                                                                                                                |
| High / Low Alarms                                                                           | Fully adjustable                                                                                                                                   |
| Door Ajar Alarm                                                                             | Yes                                                                                                                                                |
| Power Failure Alarm                                                                         | Yes                                                                                                                                                |
| Min/Max Display and Reset                                                                   | Yes                                                                                                                                                |
| Battery Back-up                                                                             | 9-volt non-rechargeable                                                                                                                            |
| Dimensions and Construction                                                                 |                                                                                                                                                    |
| Interior (w x h x d)                                                                        | 20 x 49.5 x 20 in<br>508 x 1258 x 508 mm                                                                                                           |
| Exterior (w x h x d)                                                                        | 24.25 x 70.5 x 24.5 in<br>616 x 1791 x 623 mm                                                                                                      |
| Overall Exterior (w x h x d) (Includes door handle, electrical panel, and evaporation tray) | 24.25 x 70.5 x 28.25 in<br>616 x 1791 x 718 mm                                                                                                     |
| Insulation                                                                                  | Minimum of 2" (51mm) non-CFC foamed urethene insulation                                                                                            |
| Exterior / Interior Finish                                                                  | Bacteria-resistant powder coating                                                                                                                  |
| Doors                                                                                       | 1, Dual-pane glass                                                                                                                                 |
| Access Ports                                                                                | Sidewall with interior and exterior plugs<br>Top for external monitoring probe(s)                                                                  |
| Interior Storage /<br>Capacity                                                              | 4 epoxy coated shelves 18 x 18 in (458 x 458 mm) 100 lb (46 kg) max capacity / shelf                                                               |
| Lighting                                                                                    | Adjustable LED on/off switch                                                                                                                       |
| Casters                                                                                     | Standard / swivel locking                                                                                                                          |
| Integrated Access Control                                                                   | Optional - Electromagnetic lock via digital keypad                                                                                                 |
| Net Weight                                                                                  | 315 lb (143 kg)                                                                                                                                    |
| Shipping Weight                                                                             | 397 lb (181 kg)                                                                                                                                    |
| Clearance Requirements                                                                      | Minimum of 8" (203mm) above and 3" (76mm) behind unit.                                                                                             |
| Options / Accessories                                                                       | Chart Recorder, Floor & Wall Bracket Kit, Remote<br>Alarms, Leveling Feet, Stainless Steel Interior,<br>Remote Lock Adapter Kit, Extended Warranty |