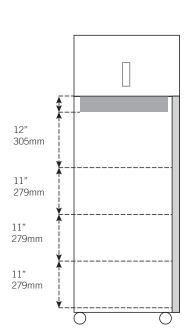

| Controller                                                                                  |                                                                                                                                                    |
|---------------------------------------------------------------------------------------------|----------------------------------------------------------------------------------------------------------------------------------------------------|
| Interface                                                                                   | LED digital display, °C or °F                                                                                                                      |
| Power Switch                                                                                | On/Off - All<br>Circuit breaker - 230V only                                                                                                        |
| Controller Type                                                                             | Microprocessor-based controller with alarm/ monitor                                                                                                |
| Security                                                                                    | Lockable door, optional keypad access                                                                                                              |
| Control Sensor                                                                              | RTD                                                                                                                                                |
| High / Low Alarms                                                                           | Fully adjustable                                                                                                                                   |
| Door Ajar Alarm                                                                             | Yes                                                                                                                                                |
| Power Failure Alarm                                                                         | Yes                                                                                                                                                |
| Min/Max Display and Reset                                                                   | Yes                                                                                                                                                |
| Battery Back-up                                                                             | 9-volt non-rechargeable                                                                                                                            |
| Dimensions and Construction                                                                 |                                                                                                                                                    |
| Interior (w x h x d)                                                                        | 20 x 49.5 x 20 in<br>508 x 1258 x 508 mm                                                                                                           |
| Exterior (w x h x d)                                                                        | 24.25 x 70.5 x 24.5 in<br>616 x 1791 x 623 mm                                                                                                      |
| Overall Exterior (w x h x d) (Includes door handle, electrical panel, and evaporation tray) | 24.25 x 70.5 x 28.25 in<br>616 x 1791 x 718 mm                                                                                                     |
| Insulation                                                                                  | Minimum of 2" (51mm) non-CFC foamed urethene insulation                                                                                            |
| Exterior / Interior Finish                                                                  | Bacteria-resistant powder coating                                                                                                                  |
| Doors                                                                                       | 1, Dual-pane glass                                                                                                                                 |
| Access Ports                                                                                | Sidewall with interior and exterior plugs<br>Top for external monitoring probe(s)                                                                  |
| Interior Storage /<br>Capacity                                                              | 4 epoxy coated shelves 18 x 18 in (458 x 458 mm) 100 lb (46 kg) max capacity / shelf                                                               |
| Lighting                                                                                    | Adjustable LED on/off switch                                                                                                                       |
| Casters                                                                                     | Standard / swivel locking                                                                                                                          |
| Integrated Access Control                                                                   | Optional - Electromagnetic lock via digital keypad                                                                                                 |
| Net Weight                                                                                  | 315 lb (143 kg)                                                                                                                                    |
| Shipping Weight                                                                             | 397 lb (181 kg)                                                                                                                                    |
| Clearance Requirements                                                                      | Minimum of 8" (203mm) above and 3" (76mm) behind unit.                                                                                             |
| Options / Accessories                                                                       | Chart Recorder, Floor & Wall Bracket Kit, Remote<br>Alarms, Leveling Feet, Stainless Steel Interior,<br>Remote Lock Adapter Kit, Extended Warranty |