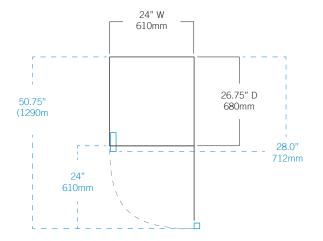

| Controller                                                               |                                                                                                                                                                                                        |
|--------------------------------------------------------------------------|--------------------------------------------------------------------------------------------------------------------------------------------------------------------------------------------------------|
| Interface                                                                | LED digital display, °C or °F                                                                                                                                                                          |
| Power Switch                                                             | On/Off - All<br>Circuit breaker - 230V only                                                                                                                                                            |
| Controller Type                                                          | Microprocessor-based controller with alarm/ monitor                                                                                                                                                    |
| Security                                                                 | Lockable door, optional keypad access                                                                                                                                                                  |
| Control Sensor                                                           | RTD                                                                                                                                                                                                    |
| High / Low Alarms                                                        | Fully adjustable                                                                                                                                                                                       |
| Door Ajar Alarm                                                          | Yes                                                                                                                                                                                                    |
| Power Failure Alarm                                                      | Yes                                                                                                                                                                                                    |
| Min/Max Display and Reset                                                | Yes                                                                                                                                                                                                    |
| Battery Back-up                                                          | 9-volt non-rechargeable                                                                                                                                                                                |
| Dimensions and Construction                                              |                                                                                                                                                                                                        |
| Interior (w x h x d)                                                     | 19.5 x 19.75 x 22 in<br>496 x 502 x 559 mm                                                                                                                                                             |
| Exterior (w x h x d)<br>(Includes leveling feet)                         | 24 x 34 x 26.75 in<br>610 x 864 x 680 mm                                                                                                                                                               |
| Overall Exterior (w x h x d)<br>(Includes door handle and leveling feet) | 24 x 34 x 28 in<br>610 x 864 x 712 mm                                                                                                                                                                  |
| Insulation                                                               | Sustainable, U.S. EPA and SNAP approved Ecomate®                                                                                                                                                       |
| Exterior / Interior Finish                                               | Bacteria-resistant powder coating                                                                                                                                                                      |
| Doors                                                                    | 1, Solid                                                                                                                                                                                               |
| Access Ports                                                             | Rear access port                                                                                                                                                                                       |
| Interior Storage /<br>Capacity                                           | 2 perforated metal shelves18 x18 in (458 x 458<br>mm)<br>100 lb (46 kg) max capacity / shelf                                                                                                           |
| Leveling Feet                                                            | Standard                                                                                                                                                                                               |
| Casters                                                                  | Optional / swivel locking                                                                                                                                                                              |
| Integrated Access Control                                                | Optional - Electromagnetic lock via digital keypad                                                                                                                                                     |
| Net Weight                                                               | 185 lb (84 kg)                                                                                                                                                                                         |
| Shipping Weight                                                          | 251 lb (114 kg)                                                                                                                                                                                        |
| Clearance Requirements                                                   | Minimum of 3" (76mm) behind unit for clearance and feature access.                                                                                                                                     |
| Options / Accessories                                                    | Chart Recorder, Stacking Kit, Floor & Wall<br>Bracket Kit, Remote Alarms, Interior Light, Glass<br>Door, Casters, Stainless Steel Interior and Exterior,<br>Remote Lock Adapter Kit, Extended Warranty |