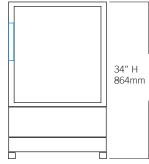

| Controller                                                               |                                                                                                                                                                                                        |
|--------------------------------------------------------------------------|--------------------------------------------------------------------------------------------------------------------------------------------------------------------------------------------------------|
| Interface                                                                | LED digital display, °C or °F                                                                                                                                                                          |
| Power Switch                                                             | On/Off - All<br>Circuit breaker - 230V only                                                                                                                                                            |
| Controller Type                                                          | Microprocessor-based controller with alarm/ monitor                                                                                                                                                    |
| Security                                                                 | Lockable door, optional keypad access                                                                                                                                                                  |
| Control Sensor                                                           | RTD                                                                                                                                                                                                    |
| High / Low Alarms                                                        | Fully adjustable                                                                                                                                                                                       |
| Door Ajar Alarm                                                          | Yes                                                                                                                                                                                                    |
| Power Failure Alarm                                                      | Yes                                                                                                                                                                                                    |
| Min/Max Display and Reset                                                | Yes                                                                                                                                                                                                    |
| Battery Back-up                                                          | 9-volt non-rechargeable                                                                                                                                                                                |
| Dimensions and Construction                                              |                                                                                                                                                                                                        |
| Interior (w x h x d)                                                     | 19.5 x 19.75 x 22 in<br>496 x 502 x 559 mm                                                                                                                                                             |
| Exterior (w x h x d)<br>(Includes leveling feet)                         | 24 x 34 x 26.75 in<br>610 x 864 x 680 mm                                                                                                                                                               |
| Overall Exterior (w x h x d)<br>(Includes door handle and leveling feet) | 24 x 34 x 28 in<br>610 x 864 x 712 mm                                                                                                                                                                  |
| Insulation                                                               | Sustainable, U.S. EPA and SNAP approved Ecomate®                                                                                                                                                       |
| Exterior / Interior Finish                                               | Bacteria-resistant powder coating                                                                                                                                                                      |
| Doors                                                                    | 1, Solid                                                                                                                                                                                               |
| Access Ports                                                             | Rear access port                                                                                                                                                                                       |
| Interior Storage /<br>Capacity                                           | 2 perforated metal shelves18 x18 in (458 x 458<br>mm)<br>100 lb (46 kg) max capacity / shelf                                                                                                           |
| Leveling Feet                                                            | Standard                                                                                                                                                                                               |
| Casters                                                                  | Optional / swivel locking                                                                                                                                                                              |
| Integrated Access Control                                                | Optional - Electromagnetic lock via digital keypad                                                                                                                                                     |
| Net Weight                                                               | 185 lb (84 kg)                                                                                                                                                                                         |
| Shipping Weight                                                          | 251 lb (114 kg)                                                                                                                                                                                        |
| Clearance Requirements                                                   | Minimum of 3" (76mm) behind unit for clearance and feature access.                                                                                                                                     |
| Options / Accessories                                                    | Chart Recorder, Stacking Kit, Floor & Wall<br>Bracket Kit, Remote Alarms, Interior Light, Glass<br>Door, Casters, Stainless Steel Interior and Exterior,<br>Remote Lock Adapter Kit, Extended Warranty |