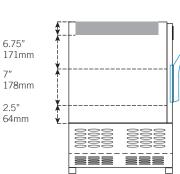

| Controller                                                               |                                                                                                                                                                                                        |
|--------------------------------------------------------------------------|--------------------------------------------------------------------------------------------------------------------------------------------------------------------------------------------------------|
| Interface                                                                | LED digital display, °C or °F                                                                                                                                                                          |
| Power Switch                                                             | On/Off - All<br>Circuit breaker - 230V only                                                                                                                                                            |
| Controller Type                                                          | Microprocessor-based controller with alarm/ monitor                                                                                                                                                    |
| Security                                                                 | Lockable door, optional keypad access                                                                                                                                                                  |
| Control Sensor                                                           | RTD                                                                                                                                                                                                    |
| High / Low Alarms                                                        | Fully adjustable                                                                                                                                                                                       |
| Door Ajar Alarm                                                          | Yes                                                                                                                                                                                                    |
| Power Failure Alarm                                                      | Yes                                                                                                                                                                                                    |
| Min/Max Display and Reset                                                | Yes                                                                                                                                                                                                    |
| Battery Back-up                                                          | 9-volt non-rechargeable                                                                                                                                                                                |
| Dimensions and Construction                                              |                                                                                                                                                                                                        |
| Interior (w x h x d)                                                     | 19.5 x 19.75 x 22 in<br>496 x 502 x 559 mm                                                                                                                                                             |
| Exterior (w x h x d)<br>(Includes leveling feet)                         | 24 x 34 x 26.75 in<br>610 x 864 x 680 mm                                                                                                                                                               |
| Overall Exterior (w x h x d)<br>(Includes door handle and leveling feet) | 24 x 34 x 28 in<br>610 x 864 x 712 mm                                                                                                                                                                  |
| Insulation                                                               | Sustainable, U.S. EPA and SNAP approved Ecomate®                                                                                                                                                       |
| Exterior / Interior Finish                                               | Bacteria-resistant powder coating                                                                                                                                                                      |
| Doors                                                                    | 1, Solid                                                                                                                                                                                               |
| Access Ports                                                             | Rear access port                                                                                                                                                                                       |
| Interior Storage /<br>Capacity                                           | 2 perforated metal shelves18 x18 in (458 x 458<br>mm)<br>100 lb (46 kg) max capacity / shelf                                                                                                           |
| Leveling Feet                                                            | Standard                                                                                                                                                                                               |
| Casters                                                                  | Optional / swivel locking                                                                                                                                                                              |
| Integrated Access Control                                                | Optional - Electromagnetic lock via digital keypad                                                                                                                                                     |
| Net Weight                                                               | 185 lb (84 kg)                                                                                                                                                                                         |
| Shipping Weight                                                          | 251 lb (114 kg)                                                                                                                                                                                        |
| Clearance Requirements                                                   | Minimum of 3" (76mm) behind unit for clearance and feature access.                                                                                                                                     |
| Options / Accessories                                                    | Chart Recorder, Stacking Kit, Floor & Wall<br>Bracket Kit, Remote Alarms, Interior Light, Glass<br>Door, Casters, Stainless Steel Interior and Exterior,<br>Remote Lock Adapter Kit, Extended Warranty |