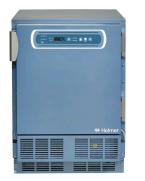

| 251 lb (114 kg)                                                                                                                                                                                        |
| Clearance Requirements                                                   | Minimum of 3" (76mm) behind unit for clearance and feature access.                                                                                                                                     |
| Options / Accessories                                                    | Chart Recorder, Stacking Kit, Floor & Wall<br>Bracket Kit, Remote Alarms, Interior Light, Glass<br>Door, Casters, Stainless Steel Interior and Exterior,<br>Remote Lock Adapter Kit, Extended Warranty |















Helmer Scientific | 14400 Bergen Boulevard | Noblesville, IN 46060 | USA +1.317.773.9073 | www.helmerinc.com



© 2015 Helmer Inc. All rights reserved. 380320-1/E 7/17 All trademarks are the property of Helmer Scientific. Specifications subject to change.