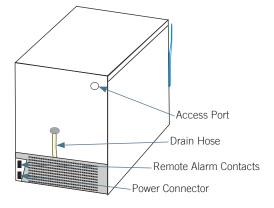

| Controller                                                               |                                                                                                                                                                                                        |
|--------------------------------------------------------------------------|--------------------------------------------------------------------------------------------------------------------------------------------------------------------------------------------------------|
| Interface                                                                | LED digital display, °C or °F                                                                                                                                                                          |
| Power Switch                                                             | On/Off - All<br>Circuit breaker - 230V only                                                                                                                                                            |
| Controller Type                                                          | Microprocessor-based controller with alarm/ monitor                                                                                                                                                    |
| Security                                                                 | Lockable door, optional keypad access                                                                                                                                                                  |
| Control Sensor                                                           | RTD                                                                                                                                                                                                    |
| High / Low Alarms                                                        | Fully adjustable                                                                                                                                                                                       |
| Door Ajar Alarm                                                          | Yes                                                                                                                                                                                                    |
| Power Failure Alarm                                                      | Yes                                                                                                                                                                                                    |
| Min/Max Display and Reset                                                | Yes                                                                                                                                                                                                    |
| Battery Back-up                                                          | 9-volt non-rechargeable                                                                                                                                                                                |
| Dimensions and Construction                                              |                                                                                                                                                                                                        |
| Interior (w x h x d)                                                     | 19.5 x 19.75 x 22 in<br>496 x 502 x 559 mm                                                                                                                                                             |
| Exterior (w x h x d)<br>(Includes leveling feet)                         | 24 x 34 x 26.75 in<br>610 x 864 x 680 mm                                                                                                                                                               |
| Overall Exterior (w x h x d)<br>(Includes door handle and leveling feet) | 24 x 34 x 28 in<br>610 x 864 x 712 mm                                                                                                                                                                  |
| Insulation                                                               | Sustainable, U.S. EPA and SNAP approved Ecomate®                                                                                                                                                       |
| Exterior / Interior Finish                                               | Bacteria-resistant powder coating                                                                                                                                                                      |
| Doors                                                                    | 1, Solid                                                                                                                                                                                               |
| Access Ports                                                             | Rear access port                                                                                                                                                                                       |
| Interior Storage /<br>Capacity                                           | 2 perforated metal shelves18 x18 in (458 x 458<br>mm)<br>100 lb (46 kg) max capacity / shelf                                                                                                           |
| Leveling Feet                                                            | Standard                                                                                                                                                                                               |
| Casters                                                                  | Optional / swivel locking                                                                                                                                                                              |
| Integrated Access Control                                                | Optional - Electromagnetic lock via digital keypad                                                                                                                                                     |
| Net Weight                                                               | 185 lb (84 kg)                                                                                                                                                                                         |
| Shipping Weight                                                          | 251 lb (114 kg)                                                                                                                                                                                        |
| Clearance Requirements                                                   | Minimum of 3" (76mm) behind unit for clearance and feature access.                                                                                                                                     |
| Options / Accessories                                                    | Chart Recorder, Stacking Kit, Floor & Wall<br>Bracket Kit, Remote Alarms, Interior Light, Glass<br>Door, Casters, Stainless Steel Interior and Exterior,<br>Remote Lock Adapter Kit, Extended Warranty |