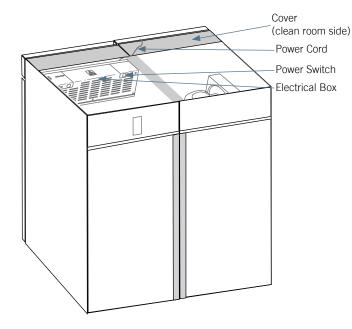

| Controller                                              |                                                                                                                                                                                                                             |
|---------------------------------------------------------|-----------------------------------------------------------------------------------------------------------------------------------------------------------------------------------------------------------------------------|
| Interface                                               | LED digital display, °C or °F                                                                                                                                                                                               |
| Power Switch                                            | On/Off - All<br>Circuit breaker - 230V only                                                                                                                                                                                 |
| Controller Type                                         | Microprocessor-based controller with alarm/ monitor                                                                                                                                                                         |
| Security                                                | Lockable door                                                                                                                                                                                                               |
| Control Sensor                                          | RTD                                                                                                                                                                                                                         |
| High / Low Alarms                                       | Fully adjustable                                                                                                                                                                                                            |
| Door Ajar Alarm                                         | Yes                                                                                                                                                                                                                         |
| Power Failure Alarm                                     | Yes                                                                                                                                                                                                                         |
| Min/Max Display and Reset                               | Yes                                                                                                                                                                                                                         |
| Battery Back-up                                         | 9-volt non-rechargeable                                                                                                                                                                                                     |
| Dimensions and Construction                             | on                                                                                                                                                                                                                          |
| Interior (w x h x d)                                    | 55 x 58.25 x 32 in<br>1397 x 1480 x 813 mm                                                                                                                                                                                  |
| Exterior (w x h x d)                                    | 59.25 x 80 x 36 in<br>1505 x 2032 x 915 mm                                                                                                                                                                                  |
| Overall Exterior (w x h x d)<br>(Includes door handles) | 59.25 x 80 x 40 in<br>1505 x 2032 x 1016 mm                                                                                                                                                                                 |
| Insulation                                              | Minimum of 2" (51mm) non-CFC foamed urethene insulation                                                                                                                                                                     |
| Exterior / Interior Finish                              | Bacteria-resistant powder coating                                                                                                                                                                                           |
| Doors                                                   | 4, Dual-Pane glass                                                                                                                                                                                                          |
| Access Ports                                            | Top for external monitoring probe(s)                                                                                                                                                                                        |
| Interior Storage /<br>Capacity                          | 12 stainless steel drawers 22 x 27 in (559 x 686 mm) 100 (46) max capacity / drawer                                                                                                                                         |
| Lighting                                                | Adjustable LED on/off switch                                                                                                                                                                                                |
| Casters                                                 | Standard / swivel locking                                                                                                                                                                                                   |
| Net Weight                                              | 841 lbs (382 kg)                                                                                                                                                                                                            |
| Shipping Weight                                         | 977 lbs (444 kg)                                                                                                                                                                                                            |
| Clearance Requirements                                  | Minimum of 8" (203mm) above the control side of the refrigerator. Clearance above the clean room side may be 0". Top enclosure cannot be placed more than 11" (280mm) from the front (clean room side) of the refrigerator. |
| Options / Accessories                                   | Skirt, Finish Trim Kit, Remote Alarms, Floor<br>Bracket Kit, Stainless Steel Interior, Extended<br>Warranty                                                                                                                 |