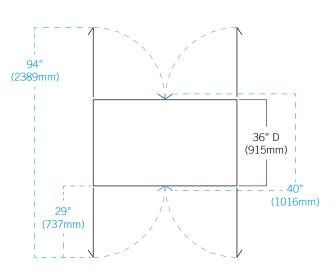

| Controller                                              |                                                                                                                                                                                                                             |
|---------------------------------------------------------|-----------------------------------------------------------------------------------------------------------------------------------------------------------------------------------------------------------------------------|
| Interface                                               | LED digital display, °C or °F                                                                                                                                                                                               |
| Power Switch                                            | On/Off - All<br>Circuit breaker - 230V only                                                                                                                                                                                 |
| Controller Type                                         | Microprocessor-based controller with alarm/ monitor                                                                                                                                                                         |
| Security                                                | Lockable door                                                                                                                                                                                                               |
| Control Sensor                                          | RTD                                                                                                                                                                                                                         |
| High / Low Alarms                                       | Fully adjustable                                                                                                                                                                                                            |
| Door Ajar Alarm                                         | Yes                                                                                                                                                                                                                         |
| Power Failure Alarm                                     | Yes                                                                                                                                                                                                                         |
| Min/Max Display and Reset                               | Yes                                                                                                                                                                                                                         |
| Battery Back-up                                         | 9-volt non-rechargeable                                                                                                                                                                                                     |
| Dimensions and Construction                             | on                                                                                                                                                                                                                          |
| Interior (w x h x d)                                    | 55 x 58.25 x 32 in<br>1397 x 1480 x 813 mm                                                                                                                                                                                  |
| Exterior (w x h x d)                                    | 59.25 x 80 x 36 in<br>1505 x 2032 x 915 mm                                                                                                                                                                                  |
| Overall Exterior (w x h x d)<br>(Includes door handles) | 59.25 x 80 x 40 in<br>1505 x 2032 x 1016 mm                                                                                                                                                                                 |
| Insulation                                              | Minimum of 2" (51mm) non-CFC foamed urethene insulation                                                                                                                                                                     |
| Exterior / Interior Finish                              | Bacteria-resistant powder coating                                                                                                                                                                                           |
| Doors                                                   | 4, Dual-Pane glass                                                                                                                                                                                                          |
| Access Ports                                            | Top for external monitoring probe(s)                                                                                                                                                                                        |
| Interior Storage /<br>Capacity                          | 12 stainless steel drawers 22 x 27 in (559 x 686 mm) 100 (46) max capacity / drawer                                                                                                                                         |
| Lighting                                                | Adjustable LED on/off switch                                                                                                                                                                                                |
| Casters                                                 | Standard / swivel locking                                                                                                                                                                                                   |
| Net Weight                                              | 841 lbs (382 kg)                                                                                                                                                                                                            |
| Shipping Weight                                         | 977 lbs (444 kg)                                                                                                                                                                                                            |
| Clearance Requirements                                  | Minimum of 8" (203mm) above the control side of the refrigerator. Clearance above the clean room side may be 0". Top enclosure cannot be placed more than 11" (280mm) from the front (clean room side) of the refrigerator. |
| Options / Accessories                                   | Skirt, Finish Trim Kit, Remote Alarms, Floor<br>Bracket Kit, Stainless Steel Interior, Extended<br>Warranty                                                                                                                 |