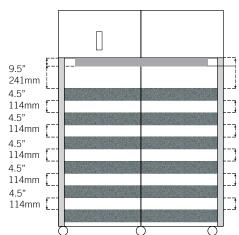

| Controller                                              |                                                                                                                                                                                                                             |
|---------------------------------------------------------|-----------------------------------------------------------------------------------------------------------------------------------------------------------------------------------------------------------------------------|
| Interface                                               | LED digital display, °C or °F                                                                                                                                                                                               |
| Power Switch                                            | On/Off - All<br>Circuit breaker - 230V only                                                                                                                                                                                 |
| Controller Type                                         | Microprocessor-based controller with alarm/ monitor                                                                                                                                                                         |
| Security                                                | Lockable door                                                                                                                                                                                                               |
| Control Sensor                                          | RTD                                                                                                                                                                                                                         |
| High / Low Alarms                                       | Fully adjustable                                                                                                                                                                                                            |
| Door Ajar Alarm                                         | Yes                                                                                                                                                                                                                         |
| Power Failure Alarm                                     | Yes                                                                                                                                                                                                                         |
| Min/Max Display and Reset                               | Yes                                                                                                                                                                                                                         |
| Battery Back-up                                         | 9-volt non-rechargeable                                                                                                                                                                                                     |
| Dimensions and Construction                             | on                                                                                                                                                                                                                          |
| Interior (w x h x d)                                    | 55 x 58.25 x 32 in<br>1397 x 1480 x 813 mm                                                                                                                                                                                  |
| Exterior (w x h x d)                                    | 59.25 x 80 x 36 in<br>1505 x 2032 x 915 mm                                                                                                                                                                                  |
| Overall Exterior (w x h x d)<br>(Includes door handles) | 59.25 x 80 x 40 in<br>1505 x 2032 x 1016 mm                                                                                                                                                                                 |
| Insulation                                              | Minimum of 2" (51mm) non-CFC foamed urethene insulation                                                                                                                                                                     |
| Exterior / Interior Finish                              | Bacteria-resistant powder coating                                                                                                                                                                                           |
| Doors                                                   | 4, Dual-Pane glass                                                                                                                                                                                                          |
| Access Ports                                            | Top for external monitoring probe(s)                                                                                                                                                                                        |
| Interior Storage /<br>Capacity                          | 12 stainless steel drawers 22 x 27 in (559 x 686 mm) 100 (46) max capacity / drawer                                                                                                                                         |
| Lighting                                                | Adjustable LED on/off switch                                                                                                                                                                                                |
| Casters                                                 | Standard / swivel locking                                                                                                                                                                                                   |
| Net Weight                                              | 841 lbs (382 kg)                                                                                                                                                                                                            |
| Shipping Weight                                         | 977 lbs (444 kg)                                                                                                                                                                                                            |
| Clearance Requirements                                  | Minimum of 8" (203mm) above the control side of the refrigerator. Clearance above the clean room side may be 0". Top enclosure cannot be placed more than 11" (280mm) from the front (clean room side) of the refrigerator. |
| Options / Accessories                                   | Skirt, Finish Trim Kit, Remote Alarms, Floor<br>Bracket Kit, Stainless Steel Interior, Extended<br>Warranty                                                                                                                 |