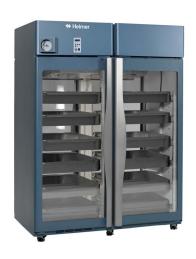

| Controller                                              |                                                                                                                                                                                                                             |
|---------------------------------------------------------|-----------------------------------------------------------------------------------------------------------------------------------------------------------------------------------------------------------------------------|
| Interface                                               | LED digital display, °C or °F                                                                                                                                                                                               |
| Power Switch                                            | On/Off - All<br>Circuit breaker - 230V only                                                                                                                                                                                 |
| Controller Type                                         | Microprocessor-based controller with alarm/ monitor                                                                                                                                                                         |
| Security                                                | Lockable door                                                                                                                                                                                                               |
| Control Sensor                                          | RTD                                                                                                                                                                                                                         |
| High / Low Alarms                                       | Fully adjustable                                                                                                                                                                                                            |
| Door Ajar Alarm                                         | Yes                                                                                                                                                                                                                         |
| Power Failure Alarm                                     | Yes                                                                                                                                                                                                                         |
| Min/Max Display and Reset                               | Yes                                                                                                                                                                                                                         |
| Battery Back-up                                         | 9-volt non-rechargeable                                                                                                                                                                                                     |
| Dimensions and Construction                             | on                                                                                                                                                                                                                          |
| Interior (w x h x d)                                    | 55 x 58.25 x 32 in<br>1397 x 1480 x 813 mm                                                                                                                                                                                  |
| Exterior (w x h x d)                                    | 59.25 x 80 x 36 in<br>1505 x 2032 x 915 mm                                                                                                                                                                                  |
| Overall Exterior (w x h x d)<br>(Includes door handles) | 59.25 x 80 x 40 in<br>1505 x 2032 x 1016 mm                                                                                                                                                                                 |
| Insulation                                              | Minimum of 2" (51mm) non-CFC foamed urethene insulation                                                                                                                                                                     |
| Exterior / Interior Finish                              | Bacteria-resistant powder coating                                                                                                                                                                                           |
| Doors                                                   | 4, Dual-Pane glass                                                                                                                                                                                                          |
| Access Ports                                            | Top for external monitoring probe(s)                                                                                                                                                                                        |
| Interior Storage /<br>Capacity                          | 12 stainless steel drawers 22 x 27 in (559 x 686 mm) 100 (46) max capacity / drawer                                                                                                                                         |
| Lighting                                                | Adjustable LED on/off switch                                                                                                                                                                                                |
| Casters                                                 | Standard / swivel locking                                                                                                                                                                                                   |
| Net Weight                                              | 841 lbs (382 kg)                                                                                                                                                                                                            |
| Shipping Weight                                         | 977 lbs (444 kg)                                                                                                                                                                                                            |
| Clearance Requirements                                  | Minimum of 8" (203mm) above the control side of the refrigerator. Clearance above the clean room side may be 0". Top enclosure cannot be placed more than 11" (280mm) from the front (clean room side) of the refrigerator. |
| Options / Accessories                                   | Skirt, Finish Trim Kit, Remote Alarms, Floor<br>Bracket Kit, Stainless Steel Interior, Extended<br>Warranty                                                                                                                 |