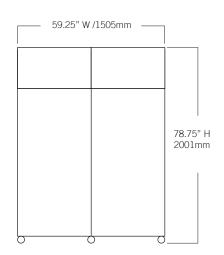

| Controller                                                                                   |                                                                                                     |
|----------------------------------------------------------------------------------------------|-----------------------------------------------------------------------------------------------------|
| Interface                                                                                    | LED digital display, °C or °F                                                                       |
| Power Switch                                                                                 | On/Off - All<br>Circuit breaker - 230V only                                                         |
| Controller Type                                                                              | Microprocessor-based controller with alarm/ monitor                                                 |
| Security                                                                                     | Lockable door                                                                                       |
| Control Sensor                                                                               | RTD                                                                                                 |
| High / Low Alarms                                                                            | Fully adjustable                                                                                    |
| Door Ajar Alarm                                                                              | Yes                                                                                                 |
| Power Failure Alarm                                                                          | Yes                                                                                                 |
| Min/Max Display and Reset                                                                    | Yes                                                                                                 |
| Battery Back-up                                                                              | 9-volt non-rechargeable                                                                             |
| Dimensions and Construction                                                                  | า                                                                                                   |
| Interior (w x h x d)                                                                         | 55 x 58.25 x 30.25 in<br>1397 x 1480 x 769 mm                                                       |
| Exterior (w x h x d)                                                                         | 59.25 x 78.75 x 35.5 in<br>1505 x 2001 x 902 mm                                                     |
| Overall Exterior (w x h x d) (Includes door handles, electrical panel, and evaporation tray) | 59.25 x 78.75 x 38.5 in<br>1505 x 2001 x 978 mm                                                     |
| Insulation                                                                                   | Minimum of 2" (51mm) non-CFC foamed urethene insulation                                             |
| Exterior / Interior Finish                                                                   | Bacteria-resistant powder coating                                                                   |
| Doors                                                                                        | 2, Dual-pane glass                                                                                  |
| Access Ports                                                                                 | Top for external monitoring probe(s)                                                                |
| Interior Storage /<br>Capacity                                                               | 14 stainless steel drawers 22 x 27 in (559 x 686 mm) 100 lb (46 kg) max capacity / drawer           |
| Lighting                                                                                     | Adjustable LED on/off switch                                                                        |
| Casters                                                                                      | Standard / swivel locking                                                                           |
| Net Weight                                                                                   | 880 lb (400 kg)                                                                                     |
| Shipping Weight                                                                              | 1010 lb (459 kg)                                                                                    |
| Clearance Requirements                                                                       | Minimum of 8" (203mm) above and 3" (76mm) behind unit.                                              |
| Options / Accessories                                                                        | Floor & Wall Bracket Kit, Remote Alarms, Leveling Feet, Stainless Steel Interior, Extended Warranty |
|                                                                                              |                                                                                                     |