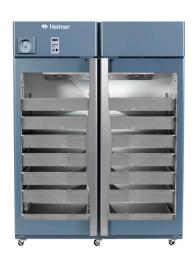

## Horizon Series™ HB256 Upright Blood Bank Refrigerator

| Controller                                                                                   |                                                                                                     |
|----------------------------------------------------------------------------------------------|-----------------------------------------------------------------------------------------------------|
| Interface                                                                                    | LED digital display, °C or °F                                                                       |
| Power Switch                                                                                 | On/Off - All<br>Circuit breaker - 230V only                                                         |
| Controller Type                                                                              | Microprocessor-based controller with alarm/ monitor                                                 |
| Security                                                                                     | Lockable door                                                                                       |
| Control Sensor                                                                               | RTD                                                                                                 |
| High / Low Alarms                                                                            | Fully adjustable                                                                                    |
| Door Ajar Alarm                                                                              | Yes                                                                                                 |
| Power Failure Alarm                                                                          | Yes                                                                                                 |
| Min/Max Display and Reset                                                                    | Yes                                                                                                 |
| Battery Back-up                                                                              | 9-volt non-rechargeable                                                                             |
| Dimensions and Construction                                                                  | า                                                                                                   |
| Interior (w x h x d)                                                                         | 55 x 58.25 x 30.25 in<br>1397 x 1480 x 769 mm                                                       |
| Exterior (w x h x d)                                                                         | 59.25 x 78.75 x 35.5 in<br>1505 x 2001 x 902 mm                                                     |
| Overall Exterior (w x h x d) (Includes door handles, electrical panel, and evaporation tray) | 59.25 x 78.75 x 38.5 in<br>1505 x 2001 x 978 mm                                                     |
| Insulation                                                                                   | Minimum of 2" (51mm) non-CFC foamed urethene insulation                                             |
| Exterior / Interior Finish                                                                   | Bacteria-resistant powder coating                                                                   |
| Doors                                                                                        | 2, Dual-pane glass                                                                                  |
| Access Ports                                                                                 | Top for external monitoring probe(s)                                                                |
| Interior Storage /<br>Capacity                                                               | 14 stainless steel drawers 22 x 27 in (559 x 686 mm) 100 lb (46 kg) max capacity / drawer           |
| Lighting                                                                                     | Adjustable LED on/off switch                                                                        |
| Casters                                                                                      | Standard / swivel locking                                                                           |
| Net Weight                                                                                   | 880 lb (400 kg)                                                                                     |
| Shipping Weight                                                                              | 1010 lb (459 kg)                                                                                    |
| Clearance Requirements                                                                       | Minimum of 8" (203mm) above and 3" (76mm) behind unit.                                              |
| Options / Accessories                                                                        | Floor & Wall Bracket Kit, Remote Alarms, Leveling Feet, Stainless Steel Interior, Extended Warranty |
|                                                                                              |                                                                                                     |