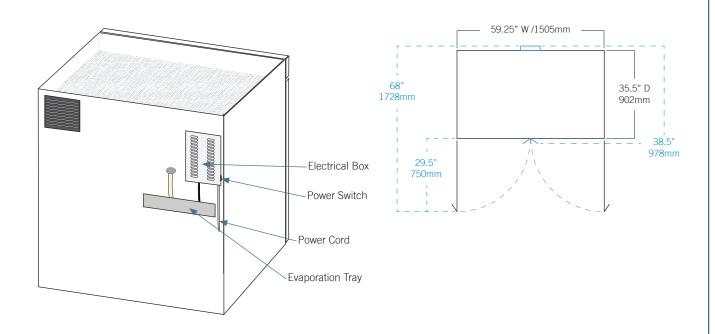

| Controller                                                                                   |                                                                                                     |
|----------------------------------------------------------------------------------------------|-----------------------------------------------------------------------------------------------------|
| Interface                                                                                    | LED digital display, °C or °F                                                                       |
| Power Switch                                                                                 | On/Off - All<br>Circuit breaker - 230V only                                                         |
| Controller Type                                                                              | Microprocessor-based controller with alarm/ monitor                                                 |
| Security                                                                                     | Lockable door                                                                                       |
| Control Sensor                                                                               | RTD                                                                                                 |
| High / Low Alarms                                                                            | Fully adjustable                                                                                    |
| Door Ajar Alarm                                                                              | Yes                                                                                                 |
| Power Failure Alarm                                                                          | Yes                                                                                                 |
| Min/Max Display and Reset                                                                    | Yes                                                                                                 |
| Battery Back-up                                                                              | 9-volt non-rechargeable                                                                             |
| Dimensions and Construction                                                                  | า                                                                                                   |
| Interior (w x h x d)                                                                         | 55 x 58.25 x 30.25 in<br>1397 x 1480 x 769 mm                                                       |
| Exterior (w x h x d)                                                                         | 59.25 x 78.75 x 35.5 in<br>1505 x 2001 x 902 mm                                                     |
| Overall Exterior (w x h x d) (Includes door handles, electrical panel, and evaporation tray) | 59.25 x 78.75 x 38.5 in<br>1505 x 2001 x 978 mm                                                     |
| Insulation                                                                                   | Minimum of 2" (51mm) non-CFC foamed urethene insulation                                             |
| Exterior / Interior Finish                                                                   | Bacteria-resistant powder coating                                                                   |
| Doors                                                                                        | 2, Dual-pane glass                                                                                  |
| Access Ports                                                                                 | Top for external monitoring probe(s)                                                                |
| Interior Storage /<br>Capacity                                                               | 14 stainless steel drawers 22 x 27 in (559 x 686 mm) 100 lb (46 kg) max capacity / drawer           |
| Lighting                                                                                     | Adjustable LED on/off switch                                                                        |
| Casters                                                                                      | Standard / swivel locking                                                                           |
| Net Weight                                                                                   | 880 lb (400 kg)                                                                                     |
| Shipping Weight                                                                              | 1010 lb (459 kg)                                                                                    |
| Clearance Requirements                                                                       | Minimum of 8" (203mm) above and 3" (76mm) behind unit.                                              |
| Options / Accessories                                                                        | Floor & Wall Bracket Kit, Remote Alarms, Leveling Feet, Stainless Steel Interior, Extended Warranty |
|                                                                                              |                                                                                                     |