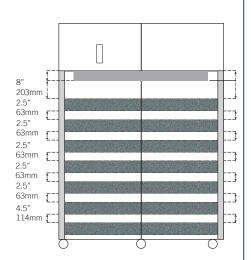

| Controller                                                                                   |                                                                                                     |
|----------------------------------------------------------------------------------------------|-----------------------------------------------------------------------------------------------------|
| Interface                                                                                    | LED digital display, °C or °F                                                                       |
| Power Switch                                                                                 | On/Off - All<br>Circuit breaker - 230V only                                                         |
| Controller Type                                                                              | Microprocessor-based controller with alarm/ monitor                                                 |
| Security                                                                                     | Lockable door                                                                                       |
| Control Sensor                                                                               | RTD                                                                                                 |
| High / Low Alarms                                                                            | Fully adjustable                                                                                    |
| Door Ajar Alarm                                                                              | Yes                                                                                                 |
| Power Failure Alarm                                                                          | Yes                                                                                                 |
| Min/Max Display and Reset                                                                    | Yes                                                                                                 |
| Battery Back-up                                                                              | 9-volt non-rechargeable                                                                             |
| Dimensions and Construction                                                                  | า                                                                                                   |
| Interior (w x h x d)                                                                         | 55 x 58.25 x 30.25 in<br>1397 x 1480 x 769 mm                                                       |
| Exterior (w x h x d)                                                                         | 59.25 x 78.75 x 35.5 in<br>1505 x 2001 x 902 mm                                                     |
| Overall Exterior (w x h x d) (Includes door handles, electrical panel, and evaporation tray) | 59.25 x 78.75 x 38.5 in<br>1505 x 2001 x 978 mm                                                     |
| Insulation                                                                                   | Minimum of 2" (51mm) non-CFC foamed urethene insulation                                             |
| Exterior / Interior Finish                                                                   | Bacteria-resistant powder coating                                                                   |
| Doors                                                                                        | 2, Dual-pane glass                                                                                  |
| Access Ports                                                                                 | Top for external monitoring probe(s)                                                                |
| Interior Storage /<br>Capacity                                                               | 14 stainless steel drawers 22 x 27 in (559 x 686 mm) 100 lb (46 kg) max capacity / drawer           |
| Lighting                                                                                     | Adjustable LED on/off switch                                                                        |
| Casters                                                                                      | Standard / swivel locking                                                                           |
| Net Weight                                                                                   | 880 lb (400 kg)                                                                                     |
| Shipping Weight                                                                              | 1010 lb (459 kg)                                                                                    |
| Clearance Requirements                                                                       | Minimum of 8" (203mm) above and 3" (76mm) behind unit.                                              |
| Options / Accessories                                                                        | Floor & Wall Bracket Kit, Remote Alarms, Leveling Feet, Stainless Steel Interior, Extended Warranty |
|                                                                                              |                                                                                                     |