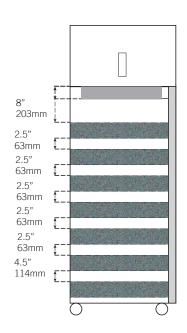

| Interface                                                                                   | LED digital display, °C or °F                                                                                                    |
|---------------------------------------------------------------------------------------------|----------------------------------------------------------------------------------------------------------------------------------|
| Power Switch                                                                                | On/Off - All<br>Circuit breaker - 230V only                                                                                      |
| Controller Type                                                                             | Microprocessor-based controller with alarm/ monitor                                                                              |
| Security                                                                                    | Lockable door, optional keypad access                                                                                            |
| Control Sensor                                                                              | RTD                                                                                                                              |
| High / Low Alarms                                                                           | Fully adjustable                                                                                                                 |
| Door Ajar Alarm                                                                             | Yes                                                                                                                              |
| Power Failure Alarm                                                                         | Yes                                                                                                                              |
| Min/Max Display and Reset                                                                   | Yes                                                                                                                              |
| Battery Back-up                                                                             | 9-volt non-rechargeable                                                                                                          |
| Dimensions and Construction                                                                 | า                                                                                                                                |
| Interior (w x h x d)                                                                        | 24.75 x 58.25 x 24.25 in<br>629 x 1480 x 616 mm                                                                                  |
| Exterior (w x h x d)                                                                        | 29.5 x 78.75 x 29.5 in<br>750 x 2001 x 750 mm                                                                                    |
| Overall Exterior (w x h x d) (Includes door handle, electrical panel, and evaporation tray) | 29.5 x 78.75 x 32.5 in<br>750 x 2001 x 826 mm                                                                                    |
| Insulation                                                                                  | Minimum of 2" (51mm) non-CFC foamed urethene insulation                                                                          |
| Exterior / Interior Finish                                                                  | Bacteria-resistant powder coating                                                                                                |
| Doors                                                                                       | 1, Dual-Pane glass                                                                                                               |
| Access Ports                                                                                | Top for external monitoring probe(s)                                                                                             |
| Interior Storage /<br>Capacity                                                              | 7 stainless steel drawers 22 x 21 in (559 x 534 m 100 lb (46 kg) max capacity / drawer                                           |
| Lighting                                                                                    | Adjustable LED on/off switch                                                                                                     |
| Casters                                                                                     | Standard / swivel locking                                                                                                        |
| Integrated Access Control                                                                   | Optional - Electromagnetic lock via digital keyp                                                                                 |
| Net Weight                                                                                  | 528 lb (240 kg)                                                                                                                  |
| Shipping Weight                                                                             | 621 lb (282 kg)                                                                                                                  |
| Clearance Requirements                                                                      | Minimum of 8" (203mm) above and 3" (76mr behind unit.                                                                            |
| Options / Accessories                                                                       | Floor & Wall Bracket Kit, Remote Alarms, Leveli<br>Feet, Stainless Steel Interior, Remote Lock<br>Adapter Kit, Extended Warranty |