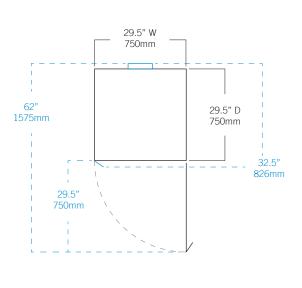

| Interface                                                                                   | LED digital display, °C or °F                                                                                                    |
|---------------------------------------------------------------------------------------------|----------------------------------------------------------------------------------------------------------------------------------|
| Power Switch                                                                                | On/Off - All<br>Circuit breaker - 230V only                                                                                      |
| Controller Type                                                                             | Microprocessor-based controller with alarm/ monitor                                                                              |
| Security                                                                                    | Lockable door, optional keypad access                                                                                            |
| Control Sensor                                                                              | RTD                                                                                                                              |
| High / Low Alarms                                                                           | Fully adjustable                                                                                                                 |
| Door Ajar Alarm                                                                             | Yes                                                                                                                              |
| Power Failure Alarm                                                                         | Yes                                                                                                                              |
| Min/Max Display and Reset                                                                   | Yes                                                                                                                              |
| Battery Back-up                                                                             | 9-volt non-rechargeable                                                                                                          |
| Dimensions and Construction                                                                 | า                                                                                                                                |
| Interior (w x h x d)                                                                        | 24.75 x 58.25 x 24.25 in<br>629 x 1480 x 616 mm                                                                                  |
| Exterior (w x h x d)                                                                        | 29.5 x 78.75 x 29.5 in<br>750 x 2001 x 750 mm                                                                                    |
| Overall Exterior (w x h x d) (Includes door handle, electrical panel, and evaporation tray) | 29.5 x 78.75 x 32.5 in<br>750 x 2001 x 826 mm                                                                                    |
| Insulation                                                                                  | Minimum of 2" (51mm) non-CFC foamed urethene insulation                                                                          |
| Exterior / Interior Finish                                                                  | Bacteria-resistant powder coating                                                                                                |
| Doors                                                                                       | 1, Dual-Pane glass                                                                                                               |
| Access Ports                                                                                | Top for external monitoring probe(s)                                                                                             |
| Interior Storage /<br>Capacity                                                              | 7 stainless steel drawers 22 x 21 in (559 x 534 m 100 lb (46 kg) max capacity / drawer                                           |
| Lighting                                                                                    | Adjustable LED on/off switch                                                                                                     |
| Casters                                                                                     | Standard / swivel locking                                                                                                        |
| Integrated Access Control                                                                   | Optional - Electromagnetic lock via digital keyp                                                                                 |
| Net Weight                                                                                  | 528 lb (240 kg)                                                                                                                  |
| Shipping Weight                                                                             | 621 lb (282 kg)                                                                                                                  |
| Clearance Requirements                                                                      | Minimum of 8" (203mm) above and 3" (76mr behind unit.                                                                            |
| Options / Accessories                                                                       | Floor & Wall Bracket Kit, Remote Alarms, Leveli<br>Feet, Stainless Steel Interior, Remote Lock<br>Adapter Kit, Extended Warranty |