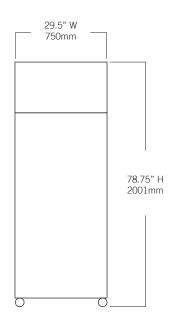

| Interface                                                                                   | LED digital display, °C or °F                                                                                                    |
|---------------------------------------------------------------------------------------------|----------------------------------------------------------------------------------------------------------------------------------|
| Power Switch                                                                                | On/Off - All<br>Circuit breaker - 230V only                                                                                      |
| Controller Type                                                                             | Microprocessor-based controller with alarm/ monitor                                                                              |
| Security                                                                                    | Lockable door, optional keypad access                                                                                            |
| Control Sensor                                                                              | RTD                                                                                                                              |
| High / Low Alarms                                                                           | Fully adjustable                                                                                                                 |
| Door Ajar Alarm                                                                             | Yes                                                                                                                              |
| Power Failure Alarm                                                                         | Yes                                                                                                                              |
| Min/Max Display and Reset                                                                   | Yes                                                                                                                              |
| Battery Back-up                                                                             | 9-volt non-rechargeable                                                                                                          |
| Dimensions and Construction                                                                 | า                                                                                                                                |
| Interior (w x h x d)                                                                        | 24.75 x 58.25 x 24.25 in<br>629 x 1480 x 616 mm                                                                                  |
| Exterior (w x h x d)                                                                        | 29.5 x 78.75 x 29.5 in<br>750 x 2001 x 750 mm                                                                                    |
| Overall Exterior (w x h x d) (Includes door handle, electrical panel, and evaporation tray) | 29.5 x 78.75 x 32.5 in<br>750 x 2001 x 826 mm                                                                                    |
| Insulation                                                                                  | Minimum of 2" (51mm) non-CFC foamed urethene insulation                                                                          |
| Exterior / Interior Finish                                                                  | Bacteria-resistant powder coating                                                                                                |
| Doors                                                                                       | 1, Dual-Pane glass                                                                                                               |
| Access Ports                                                                                | Top for external monitoring probe(s)                                                                                             |
| Interior Storage /<br>Capacity                                                              | 7 stainless steel drawers 22 x 21 in (559 x 534 m 100 lb (46 kg) max capacity / drawer                                           |
| Lighting                                                                                    | Adjustable LED on/off switch                                                                                                     |
| Casters                                                                                     | Standard / swivel locking                                                                                                        |
| Integrated Access Control                                                                   | Optional - Electromagnetic lock via digital keyp                                                                                 |
| Net Weight                                                                                  | 528 lb (240 kg)                                                                                                                  |
| Shipping Weight                                                                             | 621 lb (282 kg)                                                                                                                  |
| Clearance Requirements                                                                      | Minimum of 8" (203mm) above and 3" (76mr behind unit.                                                                            |
| Options / Accessories                                                                       | Floor & Wall Bracket Kit, Remote Alarms, Leveli<br>Feet, Stainless Steel Interior, Remote Lock<br>Adapter Kit, Extended Warranty |