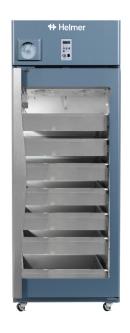

## Horizon Series™ HB120 Upright Blood Bank Refrigerator

| Interface                                                                                   | LED digital display, °C or °F                                                                                                    |
|---------------------------------------------------------------------------------------------|----------------------------------------------------------------------------------------------------------------------------------|
| Power Switch                                                                                | On/Off - All<br>Circuit breaker - 230V only                                                                                      |
| Controller Type                                                                             | Microprocessor-based controller with alarm/ monitor                                                                              |
| Security                                                                                    | Lockable door, optional keypad access                                                                                            |
| Control Sensor                                                                              | RTD                                                                                                                              |
| High / Low Alarms                                                                           | Fully adjustable                                                                                                                 |
| Door Ajar Alarm                                                                             | Yes                                                                                                                              |
| Power Failure Alarm                                                                         | Yes                                                                                                                              |
| Min/Max Display and Reset                                                                   | Yes                                                                                                                              |
| Battery Back-up                                                                             | 9-volt non-rechargeable                                                                                                          |
| Dimensions and Construction                                                                 | า                                                                                                                                |
| Interior (w x h x d)                                                                        | 24.75 x 58.25 x 24.25 in<br>629 x 1480 x 616 mm                                                                                  |
| Exterior (w x h x d)                                                                        | 29.5 x 78.75 x 29.5 in<br>750 x 2001 x 750 mm                                                                                    |
| Overall Exterior (w x h x d) (Includes door handle, electrical panel, and evaporation tray) | 29.5 x 78.75 x 32.5 in<br>750 x 2001 x 826 mm                                                                                    |
| Insulation                                                                                  | Minimum of 2" (51mm) non-CFC foamed urethene insulation                                                                          |
| Exterior / Interior Finish                                                                  | Bacteria-resistant powder coating                                                                                                |
| Doors                                                                                       | 1, Dual-Pane glass                                                                                                               |
| Access Ports                                                                                | Top for external monitoring probe(s)                                                                                             |
| Interior Storage /<br>Capacity                                                              | 7 stainless steel drawers 22 x 21 in (559 x 534 m 100 lb (46 kg) max capacity / drawer                                           |
| Lighting                                                                                    | Adjustable LED on/off switch                                                                                                     |
| Casters                                                                                     | Standard / swivel locking                                                                                                        |
| Integrated Access Control                                                                   | Optional - Electromagnetic lock via digital keyp                                                                                 |
| Net Weight                                                                                  | 528 lb (240 kg)                                                                                                                  |
| Shipping Weight                                                                             | 621 lb (282 kg)                                                                                                                  |
| Clearance Requirements                                                                      | Minimum of 8" (203mm) above and 3" (76mr behind unit.                                                                            |
| Options / Accessories                                                                       | Floor & Wall Bracket Kit, Remote Alarms, Leveli<br>Feet, Stainless Steel Interior, Remote Lock<br>Adapter Kit, Extended Warranty |