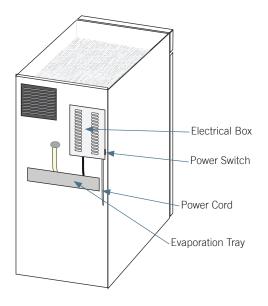

| Interface                                                                                   | LED digital display, °C or °F                                                                                                    |
|---------------------------------------------------------------------------------------------|----------------------------------------------------------------------------------------------------------------------------------|
| Power Switch                                                                                | On/Off - All<br>Circuit breaker - 230V only                                                                                      |
| Controller Type                                                                             | Microprocessor-based controller with alarm/ monitor                                                                              |
| Security                                                                                    | Lockable door, optional keypad access                                                                                            |
| Control Sensor                                                                              | RTD                                                                                                                              |
| High / Low Alarms                                                                           | Fully adjustable                                                                                                                 |
| Door Ajar Alarm                                                                             | Yes                                                                                                                              |
| Power Failure Alarm                                                                         | Yes                                                                                                                              |
| Min/Max Display and Reset                                                                   | Yes                                                                                                                              |
| Battery Back-up                                                                             | 9-volt non-rechargeable                                                                                                          |
| Dimensions and Construction                                                                 | า                                                                                                                                |
| Interior (w x h x d)                                                                        | 24.75 x 58.25 x 24.25 in<br>629 x 1480 x 616 mm                                                                                  |
| Exterior (w x h x d)                                                                        | 29.5 x 78.75 x 29.5 in<br>750 x 2001 x 750 mm                                                                                    |
| Overall Exterior (w x h x d) (Includes door handle, electrical panel, and evaporation tray) | 29.5 x 78.75 x 32.5 in<br>750 x 2001 x 826 mm                                                                                    |
| Insulation                                                                                  | Minimum of 2" (51mm) non-CFC foamed urethene insulation                                                                          |
| Exterior / Interior Finish                                                                  | Bacteria-resistant powder coating                                                                                                |
| Doors                                                                                       | 1, Dual-Pane glass                                                                                                               |
| Access Ports                                                                                | Top for external monitoring probe(s)                                                                                             |
| Interior Storage /<br>Capacity                                                              | 7 stainless steel drawers 22 x 21 in (559 x 534 m 100 lb (46 kg) max capacity / drawer                                           |
| Lighting                                                                                    | Adjustable LED on/off switch                                                                                                     |
| Casters                                                                                     | Standard / swivel locking                                                                                                        |
| Integrated Access Control                                                                   | Optional - Electromagnetic lock via digital keyp                                                                                 |
| Net Weight                                                                                  | 528 lb (240 kg)                                                                                                                  |
| Shipping Weight                                                                             | 621 lb (282 kg)                                                                                                                  |
| Clearance Requirements                                                                      | Minimum of 8" (203mm) above and 3" (76mr behind unit.                                                                            |
| Options / Accessories                                                                       | Floor & Wall Bracket Kit, Remote Alarms, Leveli<br>Feet, Stainless Steel Interior, Remote Lock<br>Adapter Kit, Extended Warranty |