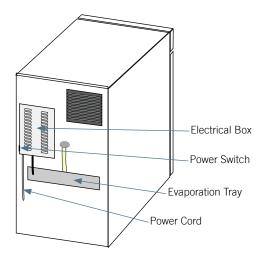

| Controller                                                                                  |                                                                                                                                    |
|---------------------------------------------------------------------------------------------|------------------------------------------------------------------------------------------------------------------------------------|
| Interface                                                                                   | LED digital display, °C or °F                                                                                                      |
| Power Switch                                                                                | On/Off - All<br>Circuit breaker - 230V only                                                                                        |
| Controller Type                                                                             | Microprocessor-based controller with alarm/ monitor                                                                                |
| Security                                                                                    | Lockable door, optional keypad access                                                                                              |
| Control Sensor                                                                              | RTD                                                                                                                                |
| High / Low Alarms                                                                           | Fully adjustable                                                                                                                   |
| Door Ajar Alarm                                                                             | Yes                                                                                                                                |
| Power Failure Alarm                                                                         | Yes                                                                                                                                |
| Min/Max Display and Reset                                                                   | Yes                                                                                                                                |
| Battery Back-up                                                                             | 9-volt non-rechargeable                                                                                                            |
| Dimensions and Construction                                                                 | า                                                                                                                                  |
| Interior (w x h x d)                                                                        | 20 x 49.5 x 20 in<br>508 x 1258 x 508 mm                                                                                           |
| Exterior (w x h x d)                                                                        | 24.25 x 70.5 x 24.5 in<br>616 x 1791 x 623 mm                                                                                      |
| Overall Exterior (w x h x d) (Includes door handle, electrical panel, and evaporation tray) | 24.25 x 70.5 x 28.25 in<br>616 x 1791 x 718 mm                                                                                     |
| Insulation                                                                                  | Minimum of 2" (51mm) non-CFC foamed urethene insulation                                                                            |
| Exterior / Interior Finish                                                                  | Bacteria-resistant powder coating                                                                                                  |
| Doors                                                                                       | 1, Dual-pane glass                                                                                                                 |
| Access Ports                                                                                | Top for external monitoring probe(s)                                                                                               |
| Interior Storage /<br>Capacity                                                              | 5 stainless steel drawers 16.75 x 17 in (426 x 432 mm) 100 lb (46 kg) max capacity / drawer                                        |
| Lighting                                                                                    | Adjustable LED on/off switch                                                                                                       |
| Casters                                                                                     | Standard / swivel locking                                                                                                          |
| Integrated Access Control                                                                   | Optional - Electromagnetic lock via digital keypad                                                                                 |
| Net Weight                                                                                  | 345 lb (157 kg)                                                                                                                    |
| Shipping Weight                                                                             | 427 lb (194 kg)                                                                                                                    |
| Clearance Requirements                                                                      | Minimum of 8" (203mm) above and 3" (76mm) behind unit.                                                                             |
| Options / Accessories                                                                       | Floor & Wall Bracket Kit, Remote Alarms,<br>Leveling Feet, Stainless Steel Interior, Remote<br>Lock Adapter Kit, Extended Warranty |