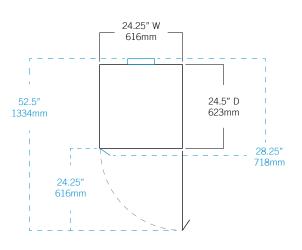

| Controller                                                                                  |                                                                                                                                    |
|---------------------------------------------------------------------------------------------|------------------------------------------------------------------------------------------------------------------------------------|
| Interface                                                                                   | LED digital display, °C or °F                                                                                                      |
| Power Switch                                                                                | On/Off - All<br>Circuit breaker - 230V only                                                                                        |
| Controller Type                                                                             | Microprocessor-based controller with alarm/ monitor                                                                                |
| Security                                                                                    | Lockable door, optional keypad access                                                                                              |
| Control Sensor                                                                              | RTD                                                                                                                                |
| High / Low Alarms                                                                           | Fully adjustable                                                                                                                   |
| Door Ajar Alarm                                                                             | Yes                                                                                                                                |
| Power Failure Alarm                                                                         | Yes                                                                                                                                |
| Min/Max Display and Reset                                                                   | Yes                                                                                                                                |
| Battery Back-up                                                                             | 9-volt non-rechargeable                                                                                                            |
| Dimensions and Construction                                                                 | า                                                                                                                                  |
| Interior (w x h x d)                                                                        | 20 x 49.5 x 20 in<br>508 x 1258 x 508 mm                                                                                           |
| Exterior (w x h x d)                                                                        | 24.25 x 70.5 x 24.5 in<br>616 x 1791 x 623 mm                                                                                      |
| Overall Exterior (w x h x d) (Includes door handle, electrical panel, and evaporation tray) | 24.25 x 70.5 x 28.25 in<br>616 x 1791 x 718 mm                                                                                     |
| Insulation                                                                                  | Minimum of 2" (51mm) non-CFC foamed urethene insulation                                                                            |
| Exterior / Interior Finish                                                                  | Bacteria-resistant powder coating                                                                                                  |
| Doors                                                                                       | 1, Dual-pane glass                                                                                                                 |
| Access Ports                                                                                | Top for external monitoring probe(s)                                                                                               |
| Interior Storage /<br>Capacity                                                              | 5 stainless steel drawers 16.75 x 17 in (426 x 432 mm) 100 lb (46 kg) max capacity / drawer                                        |
| Lighting                                                                                    | Adjustable LED on/off switch                                                                                                       |
| Casters                                                                                     | Standard / swivel locking                                                                                                          |
| Integrated Access Control                                                                   | Optional - Electromagnetic lock via digital keypad                                                                                 |
| Net Weight                                                                                  | 345 lb (157 kg)                                                                                                                    |
| Shipping Weight                                                                             | 427 lb (194 kg)                                                                                                                    |
| Clearance Requirements                                                                      | Minimum of 8" (203mm) above and 3" (76mm) behind unit.                                                                             |
| Options / Accessories                                                                       | Floor & Wall Bracket Kit, Remote Alarms,<br>Leveling Feet, Stainless Steel Interior, Remote<br>Lock Adapter Kit, Extended Warranty |