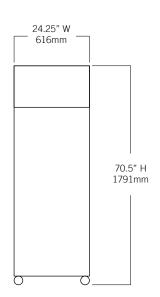

| Controller                                                                                  |                                                                                                                                    |
|---------------------------------------------------------------------------------------------|------------------------------------------------------------------------------------------------------------------------------------|
| Interface                                                                                   | LED digital display, °C or °F                                                                                                      |
| Power Switch                                                                                | On/Off - All<br>Circuit breaker - 230V only                                                                                        |
| Controller Type                                                                             | Microprocessor-based controller with alarm/ monitor                                                                                |
| Security                                                                                    | Lockable door, optional keypad access                                                                                              |
| Control Sensor                                                                              | RTD                                                                                                                                |
| High / Low Alarms                                                                           | Fully adjustable                                                                                                                   |
| Door Ajar Alarm                                                                             | Yes                                                                                                                                |
| Power Failure Alarm                                                                         | Yes                                                                                                                                |
| Min/Max Display and Reset                                                                   | Yes                                                                                                                                |
| Battery Back-up                                                                             | 9-volt non-rechargeable                                                                                                            |
| Dimensions and Construction                                                                 | า                                                                                                                                  |
| Interior (w x h x d)                                                                        | 20 x 49.5 x 20 in<br>508 x 1258 x 508 mm                                                                                           |
| Exterior (w x h x d)                                                                        | 24.25 x 70.5 x 24.5 in<br>616 x 1791 x 623 mm                                                                                      |
| Overall Exterior (w x h x d) (Includes door handle, electrical panel, and evaporation tray) | 24.25 x 70.5 x 28.25 in<br>616 x 1791 x 718 mm                                                                                     |
| Insulation                                                                                  | Minimum of 2" (51mm) non-CFC foamed urethene insulation                                                                            |
| Exterior / Interior Finish                                                                  | Bacteria-resistant powder coating                                                                                                  |
| Doors                                                                                       | 1, Dual-pane glass                                                                                                                 |
| Access Ports                                                                                | Top for external monitoring probe(s)                                                                                               |
| Interior Storage /<br>Capacity                                                              | 5 stainless steel drawers 16.75 x 17 in (426 x 432 mm) 100 lb (46 kg) max capacity / drawer                                        |
| Lighting                                                                                    | Adjustable LED on/off switch                                                                                                       |
| Casters                                                                                     | Standard / swivel locking                                                                                                          |
| Integrated Access Control                                                                   | Optional - Electromagnetic lock via digital keypad                                                                                 |
| Net Weight                                                                                  | 345 lb (157 kg)                                                                                                                    |
| Shipping Weight                                                                             | 427 lb (194 kg)                                                                                                                    |
| Clearance Requirements                                                                      | Minimum of 8" (203mm) above and 3" (76mm) behind unit.                                                                             |
| Options / Accessories                                                                       | Floor & Wall Bracket Kit, Remote Alarms,<br>Leveling Feet, Stainless Steel Interior, Remote<br>Lock Adapter Kit, Extended Warranty |