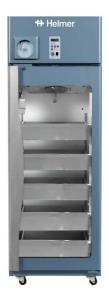

## Horizon Series™ HB111 Upright Blood Bank Refrigerator

## Specifications

| Application, Rating and Electrical Data |                                                                                                                                         |
|-----------------------------------------|-----------------------------------------------------------------------------------------------------------------------------------------|
| Application                             | Storage of blood and other medical and scientific products                                                                              |
| Storage Volume                          | 11.5 cu ft (326 L)                                                                                                                      |
| Storage Capacity                        | 165 (450 ml bags)                                                                                                                       |
| Temperature Range                       | 2° to 10°C                                                                                                                              |
| Electrical Power                        | 115V 60Hz<br>230V 50Hz<br>230V 60Hz                                                                                                     |
| Maximum Current                         | 7 FLA / 3.5 FLA / 3.5 FLA                                                                                                               |
| Building Supply Rating                  | 15 amp dedicated ground circuit                                                                                                         |
| Power Plug / Power Cord Length          | NEMA 5-15 hospital grade plug (115V)<br>CEE 7/7 plug (230V 50Hz)<br>NEMA 6-15 hospital grade plug (230V 60Hz)<br>8-10 ft (2439-3048 mm) |
| Certification / Agency Listing          | QPS (Certified to UL and CSA Standards)                                                                                                 |
| Indoor/Outdoor Use                      | Indoor use only                                                                                                                         |
| Application Environment                 | Non-corrosive, non-flammable, non-explosive, 15°C to 32°C (59°F to 90°F)                                                                |
| Refrigeration System                    |                                                                                                                                         |
| Refrigeration System                    | Forced-air circulation                                                                                                                  |
| Compressor / Number                     | .25 HP hermetic / 1                                                                                                                     |
| Condenser Type / Number                 | Air-cooled fin and tube / 1                                                                                                             |
| Expansion Device                        | Cap tube                                                                                                                                |
| Evaporator Type                         | Air-cooled fin and tube                                                                                                                 |
| Defrost Method                          | Automatic                                                                                                                               |
| Refrigerant Charge                      | R134A Non-CFC                                                                                                                           |
| Performance Data                        |                                                                                                                                         |
| Uniformity                              | +/-1°C at 4°C Setpoint                                                                                                                  |
| Warranty                                |                                                                                                                                         |
| Rel.i™ (US/Canada)                      | 5 years compressor, 2 years parts, 1 year labor                                                                                         |
| Outside US/Canada                       | Consult your local representative                                                                                                       |