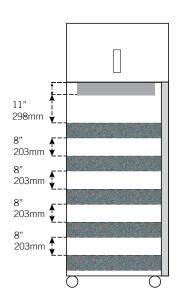

| Controller                                                                                  |                                                                                                                                    |
|---------------------------------------------------------------------------------------------|------------------------------------------------------------------------------------------------------------------------------------|
| Interface                                                                                   | LED digital display, °C or °F                                                                                                      |
| Power Switch                                                                                | On/Off - All<br>Circuit breaker - 230V only                                                                                        |
| Controller Type                                                                             | Microprocessor-based controller with alarm/ monitor                                                                                |
| Security                                                                                    | Lockable door, optional keypad access                                                                                              |
| Control Sensor                                                                              | RTD                                                                                                                                |
| High / Low Alarms                                                                           | Fully adjustable                                                                                                                   |
| Door Ajar Alarm                                                                             | Yes                                                                                                                                |
| Power Failure Alarm                                                                         | Yes                                                                                                                                |
| Min/Max Display and Reset                                                                   | Yes                                                                                                                                |
| Battery Back-up                                                                             | 9-volt non-rechargeable                                                                                                            |
| Dimensions and Construction                                                                 | า                                                                                                                                  |
| Interior (w x h x d)                                                                        | 20 x 49.5 x 20 in<br>508 x 1258 x 508 mm                                                                                           |
| Exterior (w x h x d)                                                                        | 24.25 x 70.5 x 24.5 in<br>616 x 1791 x 623 mm                                                                                      |
| Overall Exterior (w x h x d) (Includes door handle, electrical panel, and evaporation tray) | 24.25 x 70.5 x 28.25 in<br>616 x 1791 x 718 mm                                                                                     |
| Insulation                                                                                  | Minimum of 2" (51mm) non-CFC foamed urethene insulation                                                                            |
| Exterior / Interior Finish                                                                  | Bacteria-resistant powder coating                                                                                                  |
| Doors                                                                                       | 1, Dual-pane glass                                                                                                                 |
| Access Ports                                                                                | Top for external monitoring probe(s)                                                                                               |
| Interior Storage /<br>Capacity                                                              | 5 stainless steel drawers 16.75 x 17 in (426 x 432 mm) 100 lb (46 kg) max capacity / drawer                                        |
| Lighting                                                                                    | Adjustable LED on/off switch                                                                                                       |
| Casters                                                                                     | Standard / swivel locking                                                                                                          |
| Integrated Access Control                                                                   | Optional - Electromagnetic lock via digital keypad                                                                                 |
| Net Weight                                                                                  | 345 lb (157 kg)                                                                                                                    |
| Shipping Weight                                                                             | 427 lb (194 kg)                                                                                                                    |
| Clearance Requirements                                                                      | Minimum of 8" (203mm) above and 3" (76mm) behind unit.                                                                             |
| Options / Accessories                                                                       | Floor & Wall Bracket Kit, Remote Alarms,<br>Leveling Feet, Stainless Steel Interior, Remote<br>Lock Adapter Kit, Extended Warranty |