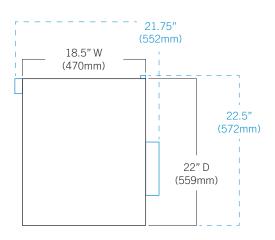

| Controller                                                                                                     |                                                                                                                   |
|----------------------------------------------------------------------------------------------------------------|-------------------------------------------------------------------------------------------------------------------|
| Interface                                                                                                      | LED display                                                                                                       |
| Controller Type                                                                                                | Digital microprocessor                                                                                            |
| Independent Controls                                                                                           | Per basket                                                                                                        |
| Set Time / Cycle Time                                                                                          | Displayed in minutes                                                                                              |
| Programmable Cycles                                                                                            | 14 time selections                                                                                                |
| High Temperature Alarm                                                                                         | Audible and visual                                                                                                |
| Heater Status Indicator                                                                                        | Visual                                                                                                            |
| Cycle Pause / Resume                                                                                           | Yes                                                                                                               |
| Dimensions and Construction                                                                                    |                                                                                                                   |
| Chamber Dimensions (w x h x d) in (mm)                                                                         | 15.5 x 11 x 15 / (394 x 280 x 381)                                                                                |
| Exterior (w x h x d) in (mm)                                                                                   | 18.5 x 16.25 x 22 / (470 x 413 x 559)                                                                             |
| Overall Exterior (w x h x d) in (mm) (includes baskets extended, drain port, plasma overwrap holder, switches) | 21.75 x 23 x 22.5 / (552 x 584 x 572)                                                                             |
| Exterior Material                                                                                              | Bacteria-resistant powder coated                                                                                  |
| Chamber Material                                                                                               | Stainless steel                                                                                                   |
| Drain System                                                                                                   | Quick connect                                                                                                     |
| Basket Material                                                                                                | Stainless steel                                                                                                   |
| Net Weight                                                                                                     | 74 lb (34 kg)                                                                                                     |
| Shipping Weight                                                                                                | 95 lb (43 kg)                                                                                                     |
| Location Requirements                                                                                          | Access to water supply. Adjacent to a sanitary drain or waste water container.                                    |
| Clearance Requirements                                                                                         | Minimum 8" (203mm) above the thawer for the basket lift-out system to operate                                     |
| Options / Accessories                                                                                          | DT1 Digital Thermometer, Plasma Overwraps<br>(standard and large), Chamber Cover,<br>CleanBath, Extended Warranty |