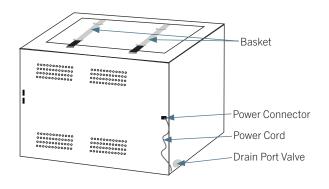

| Controller                                                                                                     |                                                                                                                   |
|----------------------------------------------------------------------------------------------------------------|-------------------------------------------------------------------------------------------------------------------|
| Interface                                                                                                      | LED display                                                                                                       |
| Controller Type                                                                                                | Digital microprocessor                                                                                            |
| Independent Controls                                                                                           | Per basket                                                                                                        |
| Set Time / Cycle Time                                                                                          | Displayed in minutes                                                                                              |
| Programmable Cycles                                                                                            | 14 time selections                                                                                                |
| High Temperature Alarm                                                                                         | Audible and visual                                                                                                |
| Heater Status Indicator                                                                                        | Visual                                                                                                            |
| Cycle Pause / Resume                                                                                           | Yes                                                                                                               |
| Dimensions and Construction                                                                                    |                                                                                                                   |
| Chamber Dimensions (w x h x d) in (mm)                                                                         | 15.5 x 11 x 15 / (394 x 280 x 381)                                                                                |
| Exterior (w x h x d) in (mm)                                                                                   | 18.5 x 16.25 x 22 / (470 x 413 x 559)                                                                             |
| Overall Exterior (w x h x d) in (mm) (includes baskets extended, drain port, plasma overwrap holder, switches) | 21.75 x 23 x 22.5 / (552 x 584 x 572)                                                                             |
| Exterior Material                                                                                              | Bacteria-resistant powder coated                                                                                  |
| Chamber Material                                                                                               | Stainless steel                                                                                                   |
| Drain System                                                                                                   | Quick connect                                                                                                     |
| Basket Material                                                                                                | Stainless steel                                                                                                   |
| Net Weight                                                                                                     | 74 lb (34 kg)                                                                                                     |
| Shipping Weight                                                                                                | 95 lb (43 kg)                                                                                                     |
| Location Requirements                                                                                          | Access to water supply. Adjacent to a sanitary drain or waste water container.                                    |
| Clearance Requirements                                                                                         | Minimum 8" (203mm) above the thawer for the basket lift-out system to operate                                     |
| Options / Accessories                                                                                          | DT1 Digital Thermometer, Plasma Overwraps<br>(standard and large), Chamber Cover,<br>CleanBath, Extended Warranty |