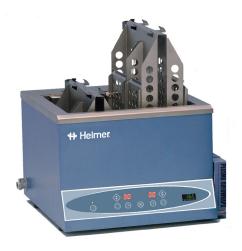

## QuickThaw DH8 Plasma Thawing System

## Specifications

| Application, Rating and Electrical Data |                                                                                      |
|-----------------------------------------|--------------------------------------------------------------------------------------|
| Application                             | Thawing frozen blood products and other medical, biological, and scientific products |
| Chamber Volume                          | 8.5 gallons / 32 liters                                                              |
| Thawing Capacity                        | 8 bags                                                                               |
| Chamber Drain Time                      | 5.5 minutes                                                                          |
| Electrical Power                        | 100V 50/60Hz<br>115V 50/60Hz<br>230V 50/60Hz                                         |
| Maximum Current                         | 12 FLA / 10 FLA / 5 FLA                                                              |
| Building Supply Rating                  | 15 amp dedicated ground circuit                                                      |
| Certification / Agency Listing          | QPS (Certified to UL and CSA Standards)                                              |
| Indoor/Outdoor Use                      | Indoor use only                                                                      |
| Application Environment                 | Non-corrosive, non-flammable, non-explosive, 15°C to 32°C (59°F to 90°F)             |
| Warranty                                |                                                                                      |
| Standard (US/Canada)                    | 2 years parts, 1 year labor                                                          |
| Outside US/Canada                       | Consult your local representative                                                    |