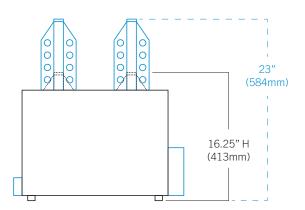

| Controller                                                                                                     |                                                                                                                   |
|----------------------------------------------------------------------------------------------------------------|-------------------------------------------------------------------------------------------------------------------|
| Interface                                                                                                      | LED display                                                                                                       |
| Controller Type                                                                                                | Digital microprocessor                                                                                            |
| Independent Controls                                                                                           | Per basket                                                                                                        |
| Set Time / Cycle Time                                                                                          | Displayed in minutes                                                                                              |
| Programmable Cycles                                                                                            | 14 time selections                                                                                                |
| High Temperature Alarm                                                                                         | Audible and visual                                                                                                |
| Heater Status Indicator                                                                                        | Visual                                                                                                            |
| Cycle Pause / Resume                                                                                           | Yes                                                                                                               |
| Dimensions and Construction                                                                                    |                                                                                                                   |
| Chamber Dimensions (w x h x d) in (mm)                                                                         | 15.5 x 11 x 15 / (394 x 280 x 381)                                                                                |
| Exterior (w x h x d) in (mm)                                                                                   | 18.5 x 16.25 x 22 / (470 x 413 x 559)                                                                             |
| Overall Exterior (w x h x d) in (mm) (includes baskets extended, drain port, plasma overwrap holder, switches) | 21.75 x 23 x 22.5 / (552 x 584 x 572)                                                                             |
| Exterior Material                                                                                              | Bacteria-resistant powder coated                                                                                  |
| Chamber Material                                                                                               | Stainless steel                                                                                                   |
| Drain System                                                                                                   | Quick connect                                                                                                     |
| Basket Material                                                                                                | Stainless steel                                                                                                   |
| Net Weight                                                                                                     | 74 lb (34 kg)                                                                                                     |
| Shipping Weight                                                                                                | 95 lb (43 kg)                                                                                                     |
| Location Requirements                                                                                          | Access to water supply. Adjacent to a sanitary drain or waste water container.                                    |
| Clearance Requirements                                                                                         | Minimum 8" (203mm) above the thawer for the basket lift-out system to operate                                     |
| Options / Accessories                                                                                          | DT1 Digital Thermometer, Plasma Overwraps<br>(standard and large), Chamber Cover,<br>CleanBath, Extended Warranty |